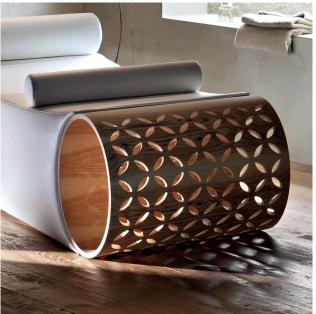

### ELEGANT MARQUETRY

The structure of the side pillars is in olive wood, the shape of its own leaves masterfully carved. Olive wood is very hard and has a nearly golden colour, with intense brown streaks. It is compact and homogeneous, resistant to wood worms and ideal for the manufacturing of fine furniture. STARLIT