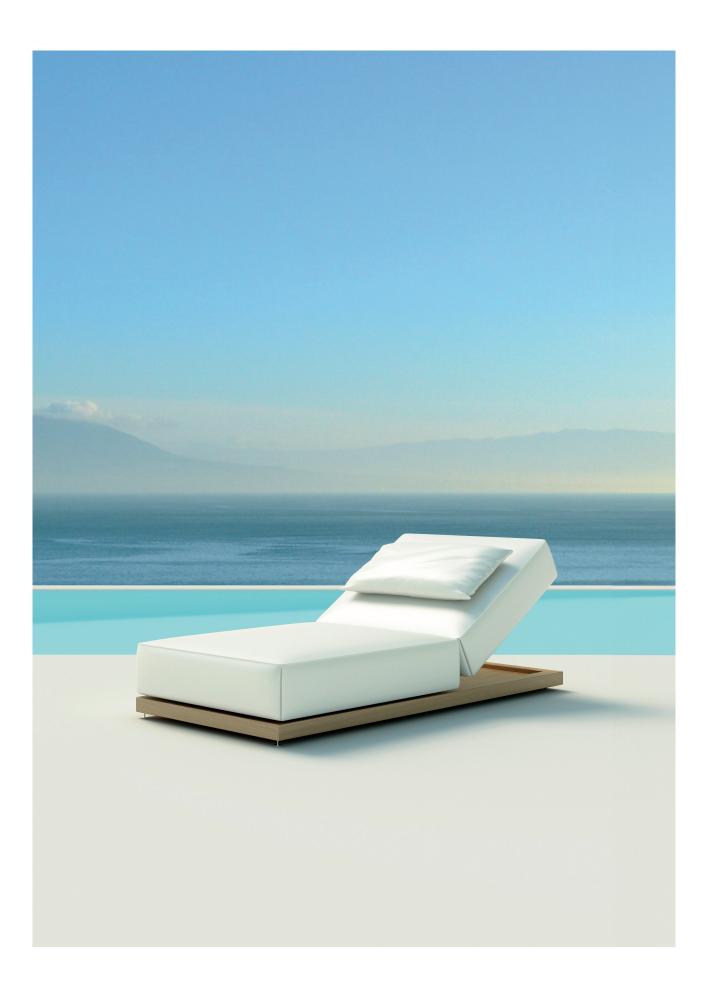

# Bridge Lounger

Design by Luca Scacchetti Essential purity of shapes

## Bridge Lounger

THIN SHAPES

**Sinuous and elegant,** Bridge Lounger is the way to a profound and calm rest.

The essential lines and the **minimal design** convey lightness and simplicity through harmonious proportions. The **ergonomic profile** embraces the body, transforming rest in a moment of true well-being. Stable and resistant, it adapts to every indoor environment as a sophisticated décor item.

#### SHEER SIMPLICITY

The softness of the seat, in contrast with the neat lines of the base in oakwood, results in a minimal and elegant kind of design that conveys harmony in its proportions. RESISTANCE AND STABILITY

#### LIGHTNESS AND COMFORT

A thin but comfortable mattress ensures top comfort. Bridge Lounger is light and easy to transport.

#### SUITED FOR EVERY AREA

Extremely versatile, Bridge Lounger is ideal for any environment: spa areas, wellness centres, pools, home spaces. It is also perfect as a décor item for living or night areas.