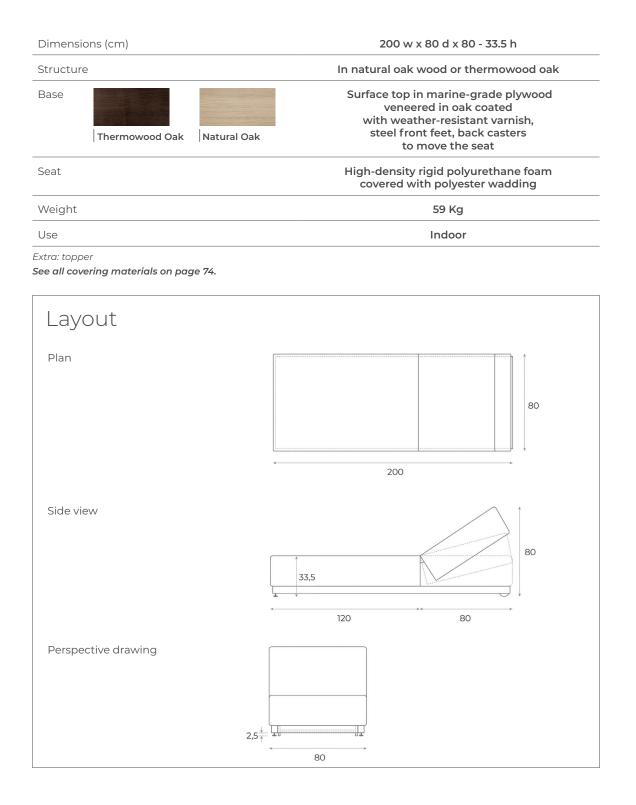

### Data Sheet

| Dimensions (cm)                 | 165 w x 72 d x 85 - 37 h                                      |
|---------------------------------|---------------------------------------------------------------|
| Structure                       | Bent plywood                                                  |
| Base Thermowood Oak Natural Oak | Natural solid oakwood<br>with weather-resistant varnish       |
| Seat                            | High-density polyurethane foam covered with polyester wadding |
| Weight                          | 35 Kg                                                         |
| Use                             | Indoor                                                        |