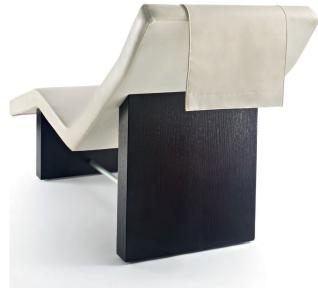

# Starlongue

ERGONOMICS AND COMFORT

A chaise longue for resting, reading, meditating.

The **sinuous and linear shape** of Starlongue supports the body perfectly, welcoming it in a soft embrace. **Ergonomic, compact and light**, it is the ideal solution to transform rest in a moment of absolute well-being. Its design is enriched by style details that make it basic and sophisticated at the same time, so that it blends perfectly in any environment.

### LIGHT AND EASY TO TRANSPORT

Robust and stable, it is also very light thanks to the wooden structure. The padding is in high-density rigid polyurethane foam covered with polyester wadding.