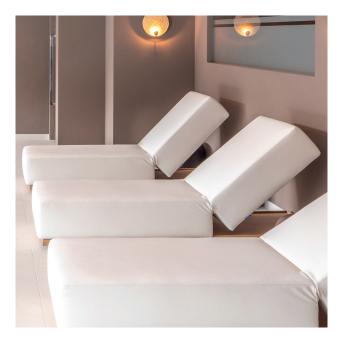

# Starlongue

Design by Studio Bizzarro & Partners For a soft and embracing rest

# Starlongue

ERGONOMICS AND COMFORT

A chaise longue for resting, reading, meditating.

The **sinuous and linear shape** of Starlongue supports the body perfectly, welcoming it in a soft embrace. **Ergonomic, compact and light**, it is the ideal solution to transform rest in a moment of absolute well-being. Its design is enriched by style details that make it basic and sophisticated at the same time, so that it blends perfectly in any environment.

#### SINUOUS SHAPE

The ergonomic shape of Starlongue allows the body to adhere perfectly to the structure: legs remain in an elevated position and the knees rest slightly above the heart, favouring venous circulation.