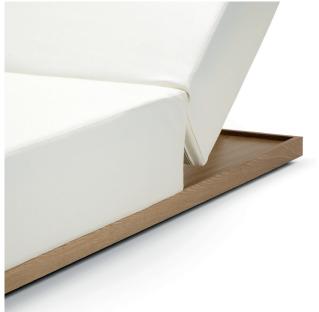

### OAKWOOD STRUCTURE

The base in oak wood lends natural inspiration to Daybed. The varnished base and the feet under the chaise longue allow to place it even in wet environments, like by the poolside. The rear casters make it easy to move and protect the flooring as well. DAYBED

### SHELF TOP

The wooden panel placed under the backrest allows to optimise the available space by offering a functional support to range personal belongings.