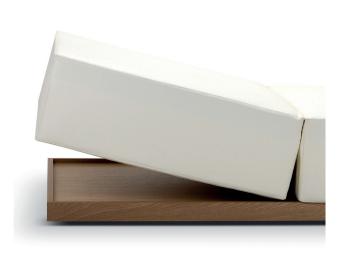

### ADJUSTABLE BACKREST

The raised backrest is perfect for relaxing during the day, while when it is completely lowered, this chaise longue can be used as an actual bed.