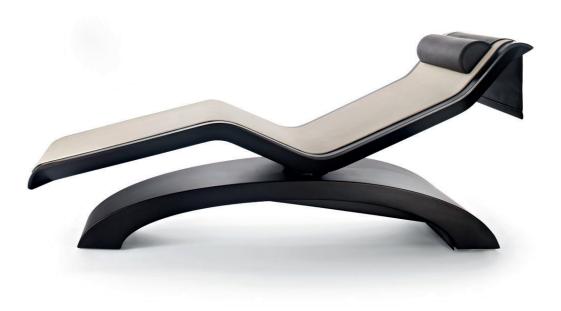

# Starlongue

Design by Studio Bizzarro & Partners For a soft and embracing rest

# Starlongue

ERGONOMICS AND COMFORT

A chaise longue for resting, reading, meditating.

The **sinuous and linear shape** of Starlongue supports the body perfectly, welcoming it in a soft embrace. **Ergonomic, compact and light**, it is the ideal solution to transform rest in a moment of absolute well-being. Its design is enriched by style details that make it basic and sophisticated at the same time, so that it blends perfectly in any environment.

#### SINUOUS SHAPE

The ergonomic shape of Starlongue allows the body to adhere perfectly to the structure: legs remain in an elevated position and the knees rest slightly above the heart, favouring venous circulation.

#### ANTI-SLIP FEET

The structure is supported by four invisible anti-slip feet, which ensure perfect stability.

### HIGH-QUALITY SEAMS AND FABRIC

The precious finishes, featuring visible stitching that highlights its outline, ensure the stability and resistance of the fabric. The quality of the covering materials contributes to the product high performance standards.

### LIGHT AND EASY TO TRANSPORT

Robust and stable, it is also very light thanks to the wooden structure. The padding is in high-density rigid polyurethane foam covered with polyester wadding.