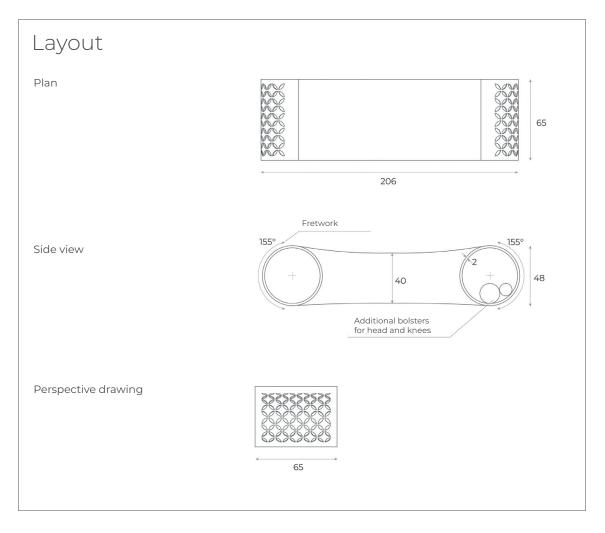

### Data Sheet

| Dimensions (cm) | 206 w x 65 d x 48 - 40 h                                                                           |
|-----------------|----------------------------------------------------------------------------------------------------|
| Structure       | Plywood with steel feet (1-cm h)                                                                   |
| Cylinder        | Bent plywood with a 45-cm diameter,<br>19-mm thickness, veneered on both sides<br>with olive wood. |
| Seat            | High-density rigid polyurethane foam<br>covered with polyester wadding                             |
| Weight          | 44 Kg                                                                                              |
| Use             | Indoor                                                                                             |

Provided accessories: head bolster / leg bolster See all covering materials on page 74