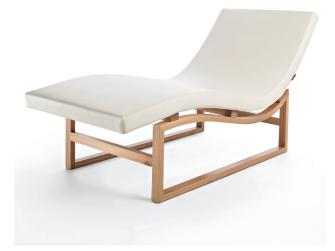

# Starlongue

Design by Studio Bizzarro & Partners For a soft and embracing rest

# Starlongue

ERGONOMICS AND COMFORT

A chaise longue for resting, reading, meditating.

The **sinuous and linear shape** of Starlongue supports the body perfectly, welcoming it in a soft embrace. **Ergonomic, compact and light**, it is the ideal solution to transform rest in a moment of absolute well-being. Its design is enriched by style details that make it basic and sophisticated at the same time, so that it blends perfectly in any environment.

#### SINUOUS SHAPE

The ergonomic shape of Starlongue allows the body to adhere perfectly to the structure: legs remain in an elevated position and the knees rest slightly above the heart, favouring venous circulation.

#### ANTI-SLIP FEET

The structure is supported by four invisible anti-slip feet, which ensure perfect stability.