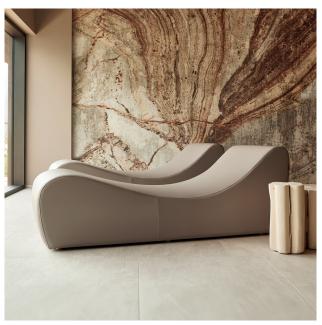

# Starlongue

Design by Studio Bizzarro & Partners For a soft and embracing rest

# Starlongue

ERGONOMICS AND COMFORT

A chaise longue for resting, reading, meditating.

The **sinuous and linear shape** of Starlongue supports the body perfectly, welcoming it in a soft embrace. **Ergonomic, compact and light**, it is the ideal solution to transform rest in a moment of absolute well-being. Its design is enriched by style details that make it basic and sophisticated at the same time, so that it blends perfectly in any environment.

#### SINUOUS SHAPE

The ergonomic shape of Starlongue allows the body to adhere perfectly to the structure: legs remain in an elevated position and the knees rest slightly above the heart, favouring venous circulation.