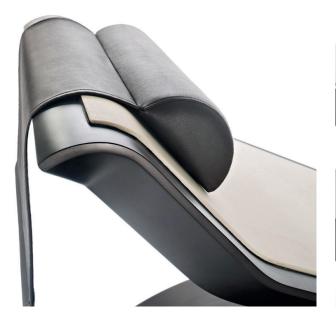

#### SINUOUS SHAPE

The ergonomic shape of Starlongue allows the body to adhere perfectly to the structure: legs remain in an elevated position and the knees rest slightly above the heart, favouring venous circulation.

### HIGH-QUALITY SEAMS AND FABRIC

The precious finishes, featuring visible stitching that highlights its outline, ensure the stability and resistance of the fabric. The quality of the covering materials contributes to the product high performance standards.

### LIGHT AND EASY TO TRANSPORT

Robust and stable, it is also very light thanks to the wooden structure. The padding is in high-density rigid polyurethane foam covered with polyester wadding.