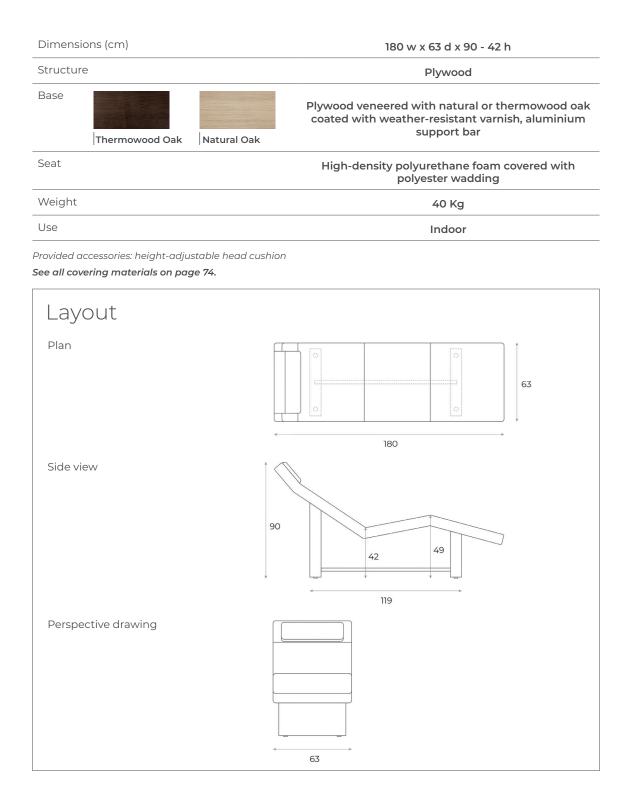

### Data Sheet

| Dimensions (cm)                 | 165 w x 72 d x 85 - 37 h                                      |
|---------------------------------|---------------------------------------------------------------|
| Structure                       | Bent plywood                                                  |
| Base Thermowood Oak Natural Oak | Natural solid oakwood<br>with weather-resistant varnish       |
| Seat                            | High-density polyurethane foam covered with polyester wadding |
| Weight                          | 35 Kg                                                         |
| Use                             | Indoor                                                        |