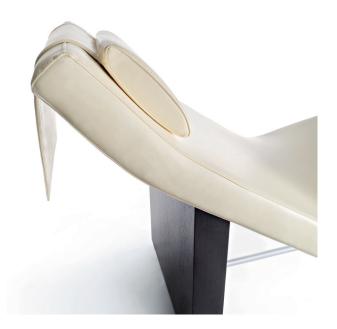

#### SINUOUS SHAPE

The ergonomic shape of Starlongue allows the body to adhere perfectly to the structure: legs remain in an elevated position and the knees rest slightly above the heart, favouring venous circulation.

### HIGH-QUALITY SEAMS AND FABRIC

The precious finishes, featuring visible stitching that highlights its outline, ensure the stability and resistance of the fabric. The quality of the covering materials contributes to the product high performance standards.