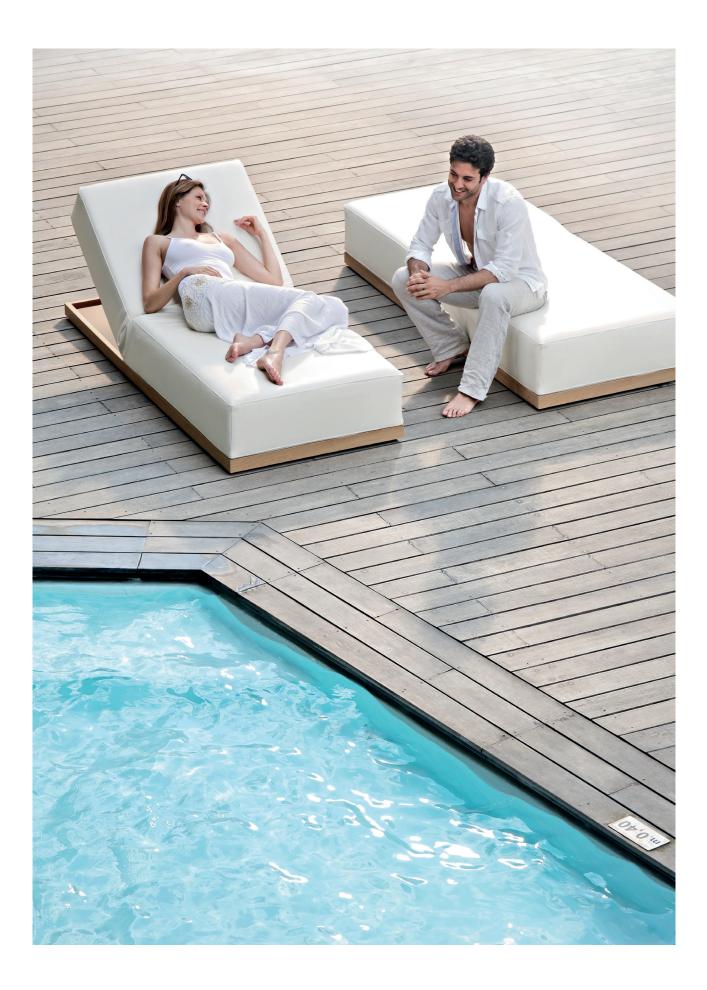

# Bridge Lounger

Design by Luca Scacchetti Essential purity of shapes

## Bridge Lounger

THIN SHAPES

**Sinuous and elegant,** Bridge Lounger is the way to a profound and calm rest.

The essential lines and the **minimal design** convey lightness and simplicity through harmonious proportions. The **ergonomic profile** embraces the body, transforming rest in a moment of true well-being. Stable and resistant, it adapts to every indoor environment as a sophisticated décor item.

#### SUITED FOR EVERY AREA

Extremely versatile, Bridge Lounger is ideal for any environment: spa areas, wellness centres, pools, home spaces. It is also perfect as a décor item for living or night areas.