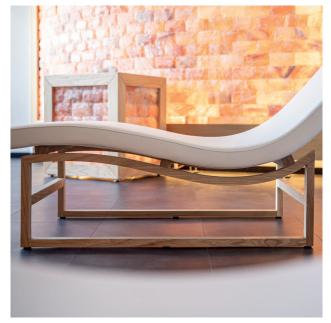

#### SINUOUS SHAPE

The ergonomic shape of Starlongue allows the body to adhere perfectly to the structure: legs remain in an elevated position and the knees rest slightly above the heart, favouring venous circulation.

#### ANTI-SLIP FEET

The structure is supported by four invisible anti-slip feet, which ensure perfect stability.

### LIGHT AND EASY TO TRANSPORT

Robust and stable, it is also very light thanks to the wooden structure. The padding is in high-density rigid polyurethane foam covered with polyester wadding.