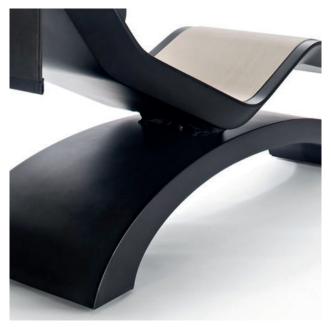

#### ANTI-SLIP FEET

The structure is supported by four invisible anti-slip feet, which ensure perfect stability.