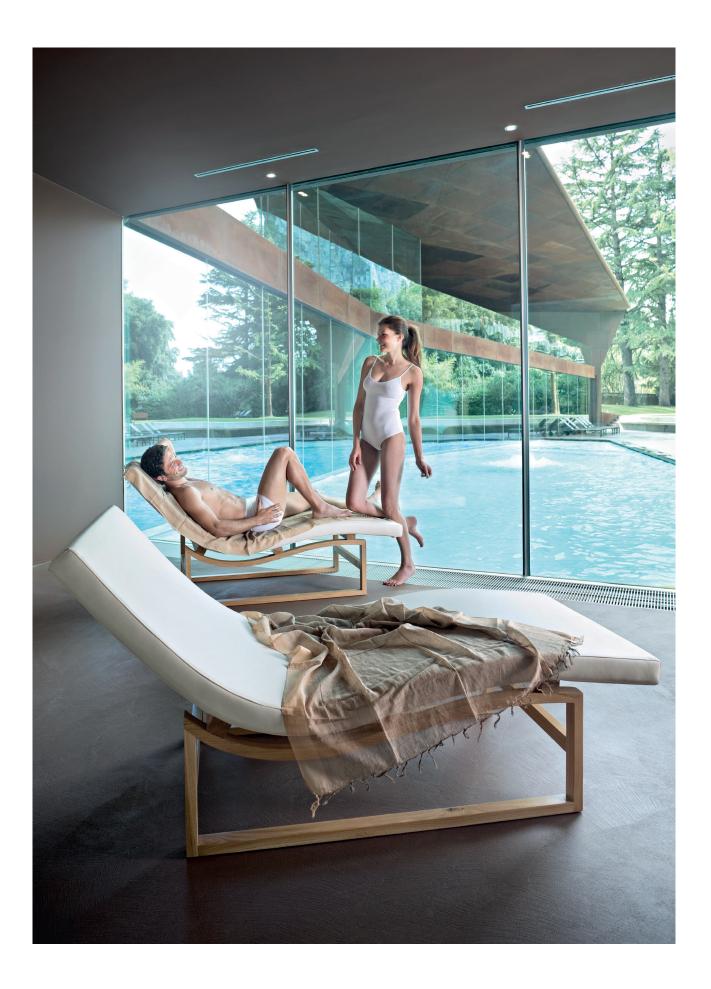

# Starlongue

Design by Studio Bizzarro & Partners For a soft and embracing rest

# Starlongue

ERGONOMICS AND COMFORT

A chaise longue for resting, reading, meditating.

The **sinuous and linear shape** of Starlongue supports the body perfectly, welcoming it in a soft embrace. **Ergonomic, compact and light**, it is the ideal solution to transform rest in a moment of absolute well-being. Its design is enriched by style details that make it basic and sophisticated at the same time, so that it blends perfectly in any environment.

#### SINUOUS SHAPE

The ergonomic shape of Starlongue allows the body to adhere perfectly to the structure: legs remain in an elevated position and the knees rest slightly above the heart, favouring venous circulation.