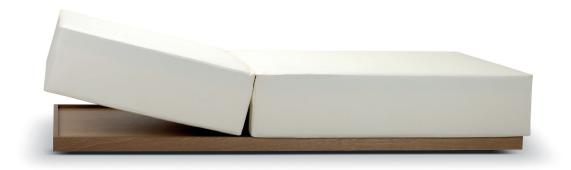

# Starlongue

Design by Studio Bizzarro & Partners For a soft and embracing rest

# Starlongue

ERGONOMICS AND COMFORT

A chaise longue for resting, reading, meditating.

The **sinuous and linear shape** of Starlongue supports the body perfectly, welcoming it in a soft embrace. **Ergonomic, compact and light**, it is the ideal solution to transform rest in a moment of absolute well-being. Its design is enriched by style details that make it basic and sophisticated at the same time, so that it blends perfectly in any environment.

#### SINUOUS SHAPE

The ergonomic shape of Starlongue allows the body to adhere perfectly to the structure: legs remain in an elevated position and the knees rest slightly above the heart, favouring venous circulation.

### LIGHT AND EASY TO TRANSPORT

Robust and stable, it is also very light thanks to the wooden structure. The padding is in high-density rigid polyurethane foam covered with polyester wadding.