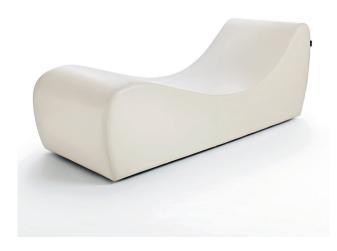

# Starlongue

Design by Studio Bizzarro & Partners For a soft and embracing rest

# Starlongue

ERGONOMICS AND COMFORT

A chaise longue for resting, reading, meditating.

The **sinuous and linear shape** of Starlongue supports the body perfectly, welcoming it in a soft embrace. **Ergonomic, compact and light**, it is the ideal solution to transform rest in a moment of absolute well-being. Its design is enriched by style details that make it basic and sophisticated at the same time, so that it blends perfectly in any environment.

#### SINUOUS SHAPE

The ergonomic shape of Starlongue allows the body to adhere perfectly to the structure: legs remain in an elevated position and the knees rest slightly above the heart, favouring venous circulation.

### LIGHT AND EASY TO TRANSPORT

Robust and stable, it is also very light thanks to the wooden structure. The padding is in high-density rigid polyurethane foam covered with polyester wadding.