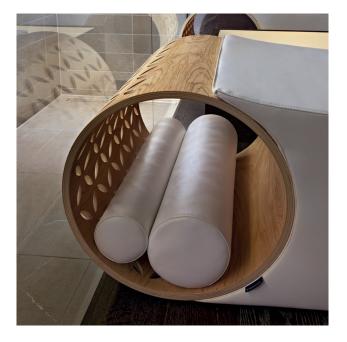

### SPACE-SAVING CYLINDER

Aesthetics and function co-exist in the two decorative cylinders containing the cushions and which, at the same time, become space-saving compartments for flip-flops, bags and towels.

### HEADREST AND LEG REST

The two provided bolsters have different dimensions, and support the cervical area and the legs for the maximum possible comfort. STARLIT