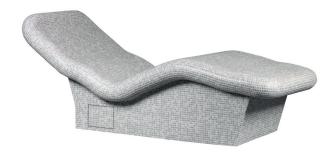

## Classic Heated Chair

The contemporary charm of the ancient Roman baths

## Classic Heated Chair

WARM REST

We reinterpreted the style and charm of the ancient Roman baths from a modern perspective, creating a **relaxation bed** for deep mental and physical relaxation.

This seat evokes the *"tepidarium"*, the warm and cosy environment of the ancient baths, where the **heat is radiated to the body.** 

#### ERGONOMIC DESIGN

This seat is designed to favour appropriate blood flow and offer complete comfort. EMBRACING WARMTH

34 /39 ° C This kind of heat transmission has significant benefits and is recommended before and after every wellness program. Before the experience, it prepares the body to endure the high temperatures of sauna and steam bath, while after it, it helps to maintain the right body temperature and favours full relaxation.