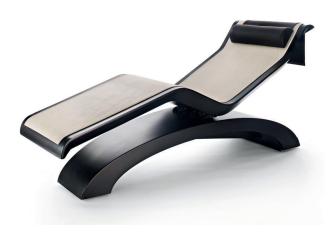

# Starlongue

Design by Studio Bizzarro & Partners For a soft and embracing rest

# Starlongue

ERGONOMICS AND COMFORT

A chaise longue for resting, reading, meditating.

The **sinuous and linear shape** of Starlongue supports the body perfectly, welcoming it in a soft embrace. **Ergonomic, compact and light**, it is the ideal solution to transform rest in a moment of absolute well-being. Its design is enriched by style details that make it basic and sophisticated at the same time, so that it blends perfectly in any environment.

#### SINUOUS SHAPE

The ergonomic shape of Starlongue allows the body to adhere perfectly to the structure: legs remain in an elevated position and the knees rest slightly above the heart, favouring venous circulation.