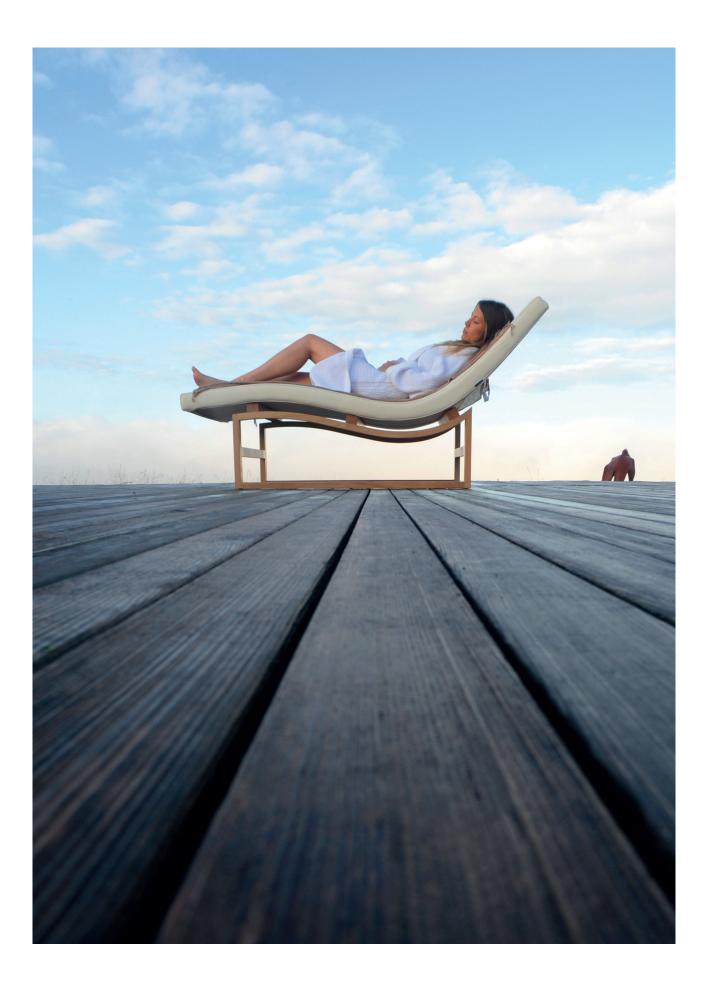

# Bridge Lounger

Design by Luca Scacchetti Essential purity of shapes

## Bridge Lounger

THIN SHAPES

**Sinuous and elegant,** Bridge Lounger is the way to a profound and calm rest.

The essential lines and the **minimal design** convey lightness and simplicity through harmonious proportions. The **ergonomic profile** embraces the body, transforming rest in a moment of true well-being. Stable and resistant, it adapts to every indoor environment as a sophisticated décor item.