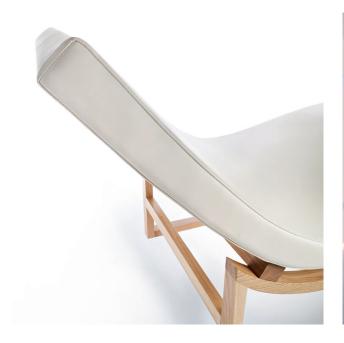

### HIGH-QUALITY SEAMS AND FABRIC

The precious finishes, featuring visible stitching that highlights its outline, ensure the stability and resistance of the fabric. The quality of the covering materials contributes to the product high performance standards.

### LIGHT AND EASY TO TRANSPORT

Robust and stable, it is also very light thanks to the wooden structure. The padding is in high-density rigid polyurethane foam covered with polyester wadding.