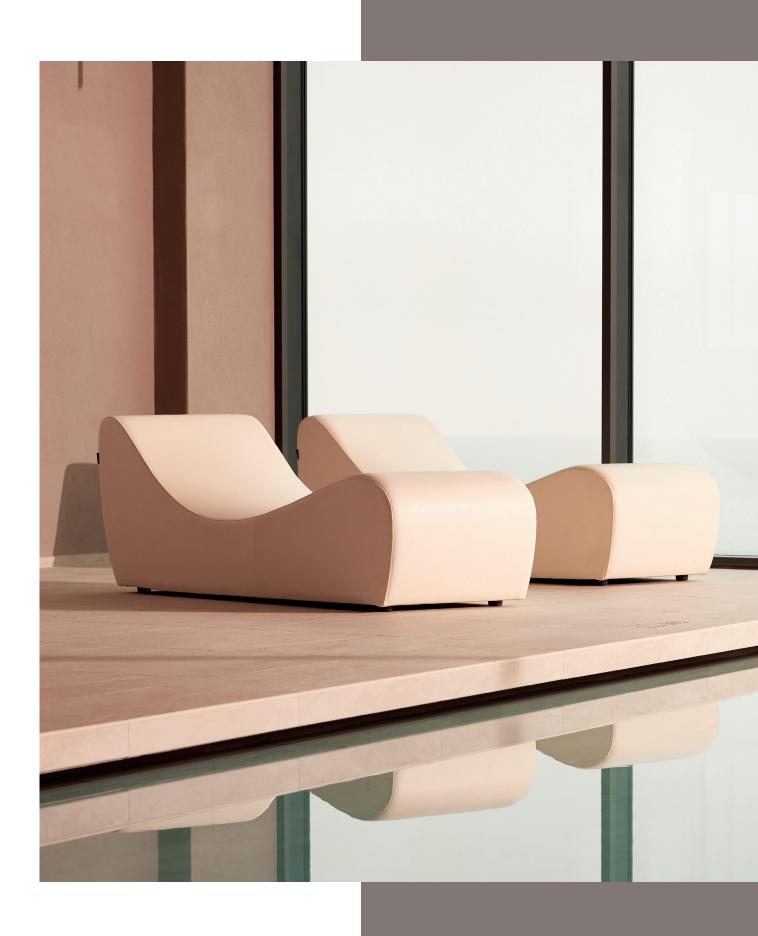

## Synua Lounger

Design by Cipiuelle Architecture and Interior Design The absolute comfort of sinuous lines

#### A SINUOUS WELCOME

Synua is designed for maximum relaxation: its **harmonious proportions** outline the sinuous shape, which perfectly supports and embraces the body, thus ensuring utmost comfort.

The **sophisticated design** has a definite identity, highlighted by the structure in oakwood. The supplied soft headrest cushion was designed precisely to improve posture while resting. The quality is also evident in the choice of the **fine materials** for the padding of the central structure, which make this chaise longue the perfect place to abandon yourself to absolute peace.

#### PERFECTLY ERGONOMIC

The sinuous and ergonomic shape allows the body the adhere perfectly to the seat, ensuring the best of comfort.

#### STRUCTURE IN OAK AND ALUMINIUM

This simple and elegant structure is in Natural Oak or Thermowood Oak. It is supported by a polishedaluminium bar which lends the chaise longue a bold appearance.

#### SYNUA LOUNGER

HEADREST

The headrest cushion is adjustable according to one's height.

COMFORTABLE PADDING AND COVERING

Soft padding in high-density rigid polyurethane foam covered with polyester wadding.