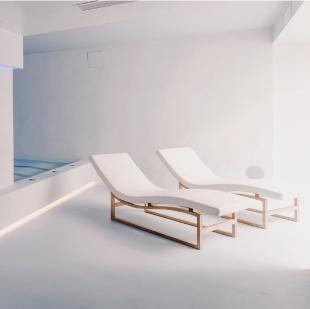

# Starlongue

Design by Studio Bizzarro & Partners For a soft and embracing rest

# Starlongue

ERGONOMICS AND COMFORT

A chaise longue for resting, reading, meditating.

The **sinuous and linear shape** of Starlongue supports the body perfectly, welcoming it in a soft embrace. **Ergonomic, compact and light**, it is the ideal solution to transform rest in a moment of absolute well-being. Its design is enriched by style details that make it basic and sophisticated at the same time, so that it blends perfectly in any environment.