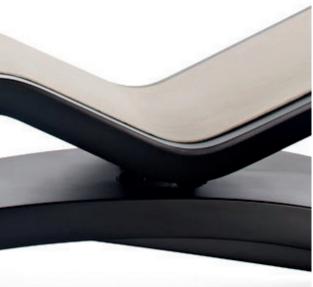

#### SINUOUS SHAPE

The ergonomic shape of Starlongue allows the body to adhere perfectly to the structure: legs remain in an elevated position and the knees rest slightly above the heart, favouring venous circulation.

#### ANTI-SLIP FEET

The structure is supported by four invisible anti-slip feet, which ensure perfect stability.