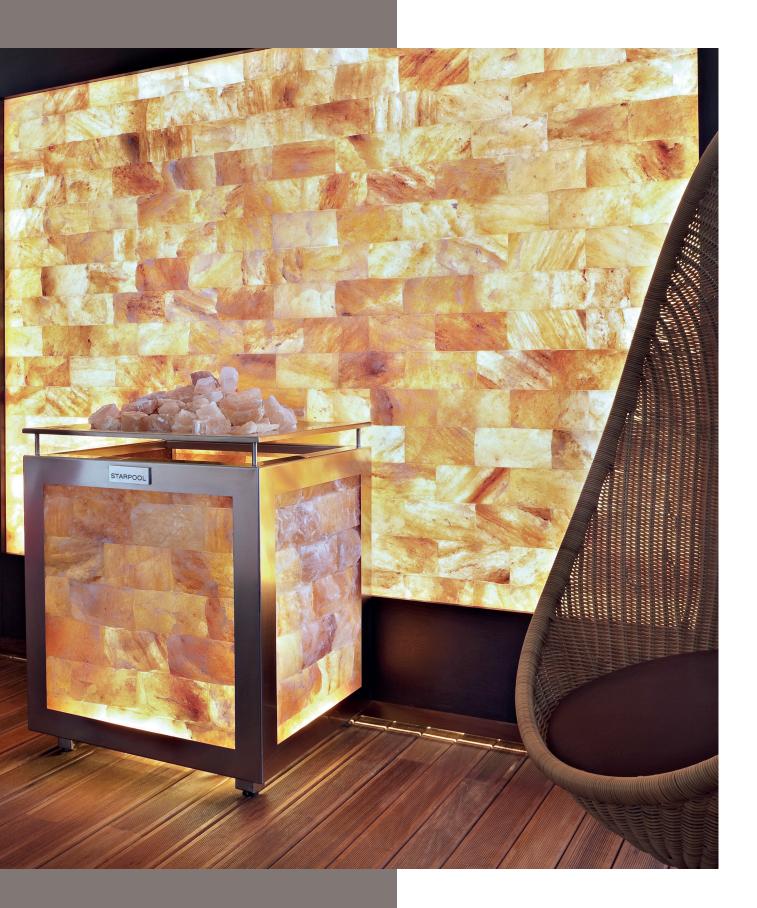

## Salt Wall

RELAXING NATURAL THERAPY

#### Salt Wall combines the positive effects of mineral salt with the relaxing power of light.

In the relaxation area, heat and humidity are maintained at a constant level thanks to **a stove that regulates the parameters** inside the room.

The process of salt ionisation helps create optimum conditions that add value to the moment devoted to rest, offering a peaceful **sensation of calm**.

The clean and dry air helps to strengthen the immune system. It improves respiratory function, favours blood flow and regulates blood pressure.