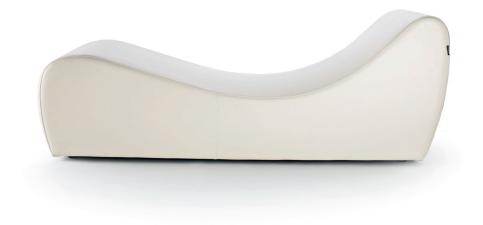

# Starlongue

Design by Studio Bizzarro & Partners For a soft and embracing rest

# Starlongue

ERGONOMICS AND COMFORT

A chaise longue for resting, reading, meditating.

The **sinuous and linear shape** of Starlongue supports the body perfectly, welcoming it in a soft embrace. **Ergonomic, compact and light**, it is the ideal solution to transform rest in a moment of absolute well-being. Its design is enriched by style details that make it basic and sophisticated at the same time, so that it blends perfectly in any environment.

#### SINUOUS SHAPE

The ergonomic shape of Starlongue allows the body to adhere perfectly to the structure: legs remain in an elevated position and the knees rest slightly above the heart, favouring venous circulation.

### LIGHT AND EASY TO TRANSPORT

Robust and stable, it is also very light thanks to the wooden structure. The padding is in high-density rigid polyurethane foam covered with polyester wadding.