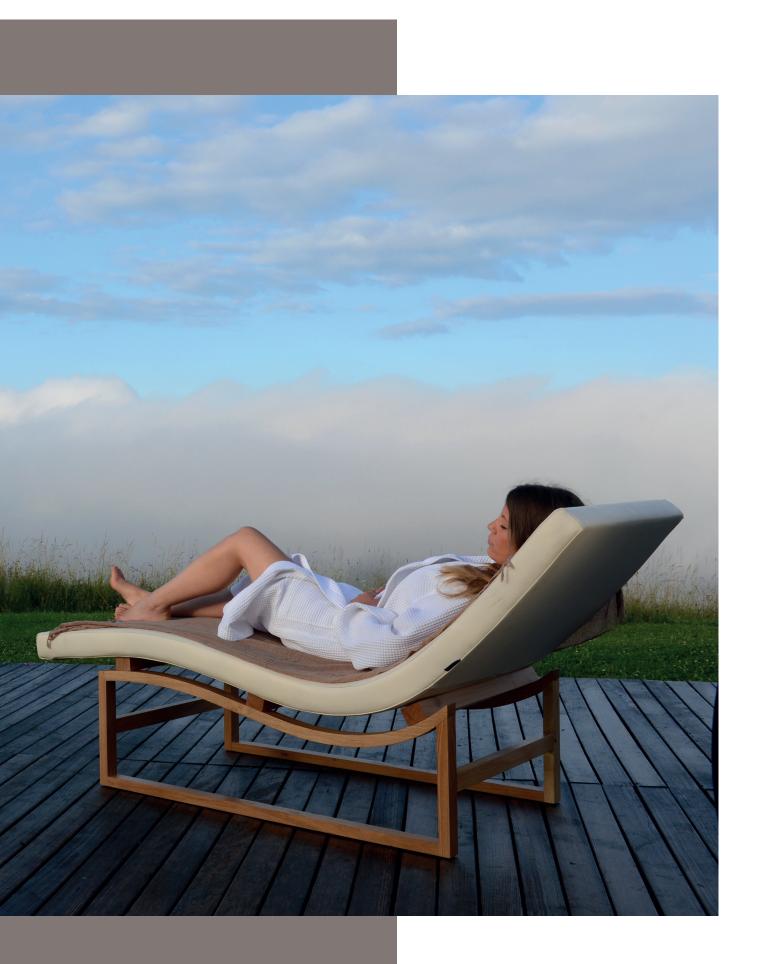

# Daybed

Design by Cipiuelle Architecture and Interior Design In between living and bedding

DAYBED

# Daybed

REGENERATING REST

The simplicity of Daybed is highlighted by the minimal design that characterises the **adjustable backrest** and the robust structure in oak wood.

A timeless identity, characterised by round corners, soft padding, and **neat lines** that follow and support the body, during the moments of regenerating rest. This seat is the perfect example of how living and bedding can coexist in one object.

### ADJUSTABLE BACKREST

The raised backrest is perfect for relaxing during the day, while when it is completely lowered, this chaise longue can be used as an actual bed.

### OAKWOOD STRUCTURE

The base in oak wood lends natural inspiration to Daybed. The varnished base and the feet under the chaise longue allow to place it even in wet environments, like by the poolside. The rear casters make it easy to move and protect the flooring as well. DAYBED

### SHELF TOP

The wooden panel placed under the backrest allows to optimise the available space by offering a functional support to range personal belongings.

### COMFORT AND ATTENTION TO DETAIL

Round corners, soft padding, and stitching that divides the backrest and the seat, thus preventing the formation of uncomfortable folds when the backrest is raised. DAYBED