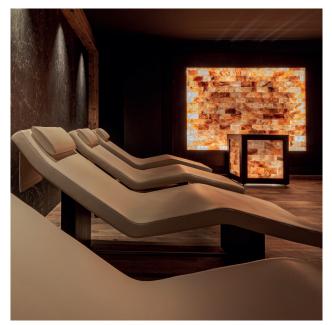

## Valuable relaxation

In every type of relaxation area in spas, as well as in every space dedicated to regeneration and recovery, we develop products to theme rest, turning it into a moment of deep well-being.

#### Salt Wall combines the positive effects of mineral salt with the relaxing power of light.

In the relaxation area, heat and humidity are maintained at a constant level thanks to **a stove that regulates the parameters** inside the room.

The process of salt ionisation helps create optimum conditions that add value to the moment devoted to rest, offering a peaceful **sensation of calm**.

The clean and dry air helps to strengthen the immune system. It improves respiratory function, favours blood flow and regulates blood pressure.