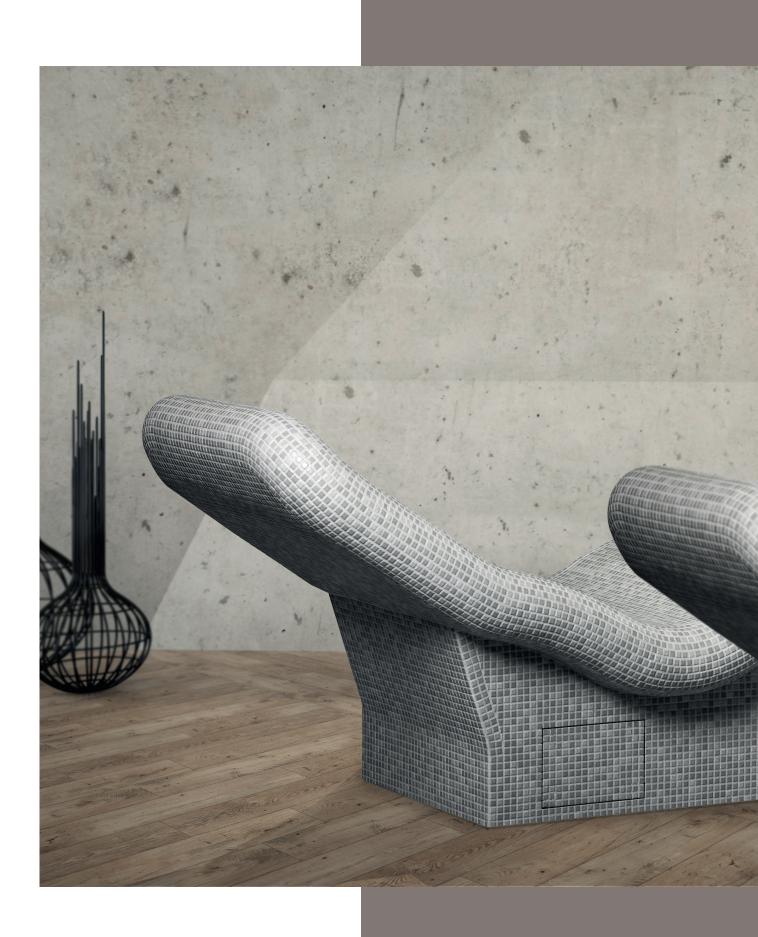

#### REST OF MARBLE

SweetChair embodies both design and technology.

Its **ergonomic shape and high versatility** make it the ideal choice for both professional and home environments. The completely adjustable backrest, the soft headrest cushion and the top in heated marble make every moment dedicated to rest exceptionally comfortable.

#### EMBRACING WARMTH

Sweetchair is equipped with an infra-red system that radiates the heat on the whole stone surface. The digital thermostat allows for the regulation of the temperature up to 41.5 °C, turning the smooth and soft marble surface in an alcove of perfect relaxation.