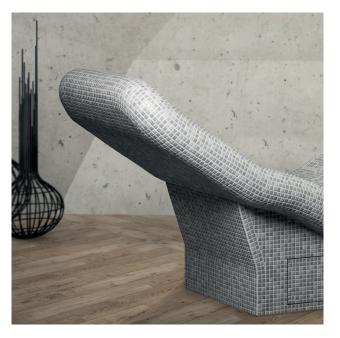

## Classic Heated Chair

The contemporary charm of the ancient Roman baths

## Classic Heated Chair

WARM REST

We reinterpreted the style and charm of the ancient Roman baths from a modern perspective, creating a **relaxation bed** for deep mental and physical relaxation.

This seat evokes the *"tepidarium"*, the warm and cosy environment of the ancient baths, where the **heat is radiated to the body.** 

#### ERGONOMIC DESIGN

This seat is designed to favour appropriate blood flow and offer complete comfort. EMBRACING WARMTH

34 /39 ° C This kind of heat transmission has significant benefits and is recommended before and after every wellness program. Before the experience, it prepares the body to endure the high temperatures of sauna and steam bath, while after it, it helps to maintain the right body temperature and favours full relaxation.