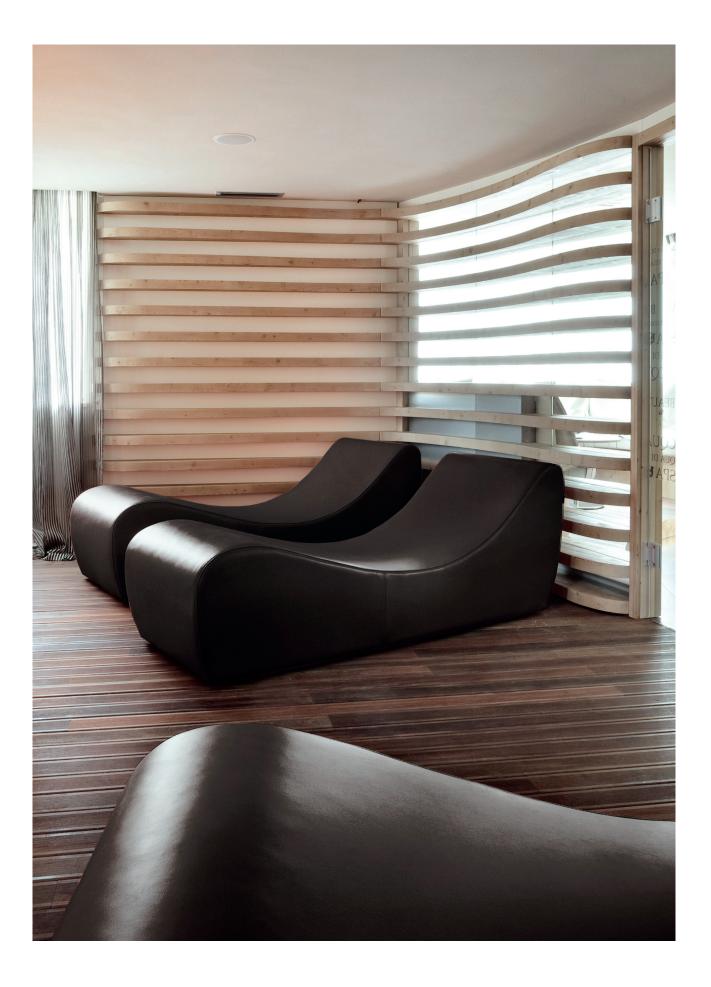

# Starlongue

Design by Studio Bizzarro & Partners For a soft and embracing rest

# Starlongue

ERGONOMICS AND COMFORT

A chaise longue for resting, reading, meditating.

The **sinuous and linear shape** of Starlongue supports the body perfectly, welcoming it in a soft embrace. **Ergonomic, compact and light**, it is the ideal solution to transform rest in a moment of absolute well-being. Its design is enriched by style details that make it basic and sophisticated at the same time, so that it blends perfectly in any environment.

#### SINUOUS SHAPE

The ergonomic shape of Starlongue allows the body to adhere perfectly to the structure: legs remain in an elevated position and the knees rest slightly above the heart, favouring venous circulation.