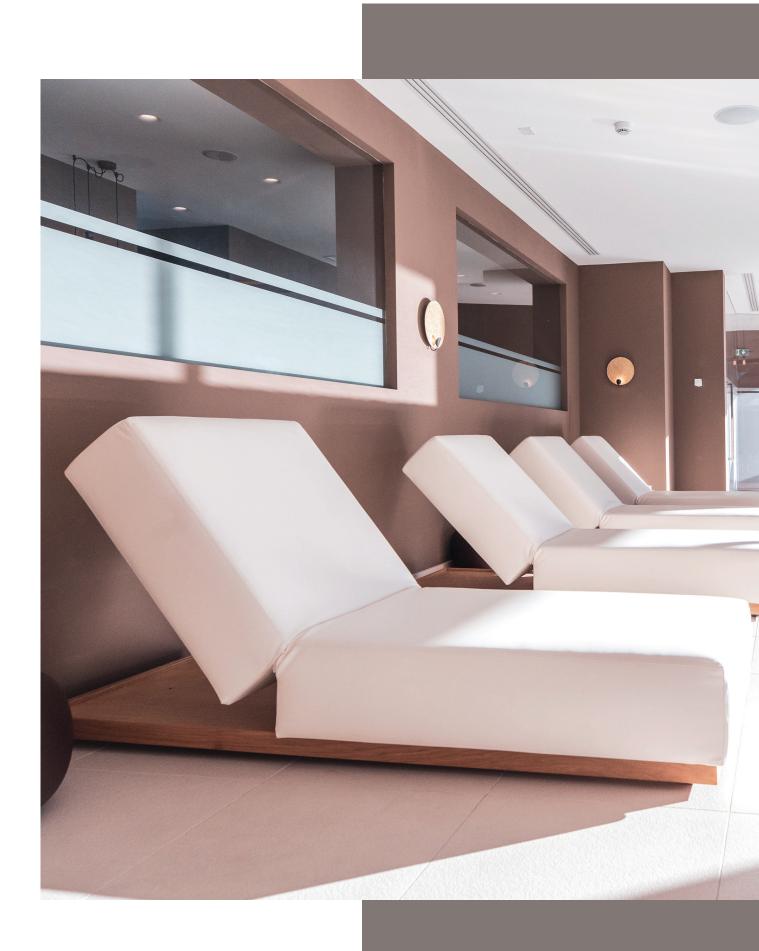

# Starlongue

Design by Studio Bizzarro & Partners For a soft and embracing rest

# Starlongue

ERGONOMICS AND COMFORT

A chaise longue for resting, reading, meditating.

The **sinuous and linear shape** of Starlongue supports the body perfectly, welcoming it in a soft embrace. **Ergonomic, compact and light**, it is the ideal solution to transform rest in a moment of absolute well-being. Its design is enriched by style details that make it basic and sophisticated at the same time, so that it blends perfectly in any environment.

#### SINUOUS SHAPE

The ergonomic shape of Starlongue allows the body to adhere perfectly to the structure: legs remain in an elevated position and the knees rest slightly above the heart, favouring venous circulation.