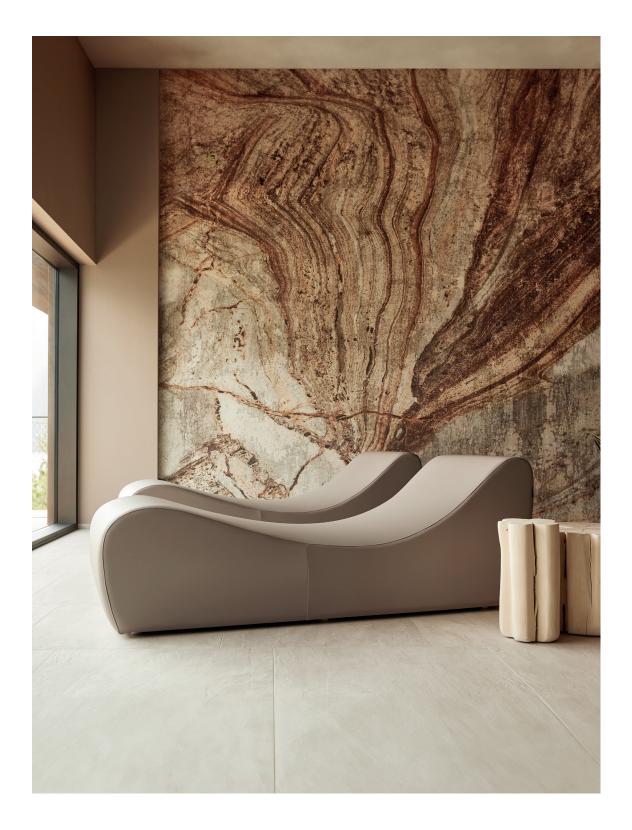

# Starlongue

Design by Studio Bizzarro & Partners For a soft and embracing rest

# Starlongue

ERGONOMICS AND COMFORT

A chaise longue for resting, reading, meditating.

The **sinuous and linear shape** of Starlongue supports the body perfectly, welcoming it in a soft embrace. **Ergonomic, compact and light**, it is the ideal solution to transform rest in a moment of absolute well-being. Its design is enriched by style details that make it basic and sophisticated at the same time, so that it blends perfectly in any environment.

#### SINUOUS SHAPE

The ergonomic shape of Starlongue allows the body to adhere perfectly to the structure: legs remain in an elevated position and the knees rest slightly above the heart, favouring venous circulation.

#### ANTI-SLIP FEET

The structure is supported by four invisible anti-slip feet, which ensure perfect stability.

### HIGH-QUALITY SEAMS AND FABRIC

The precious finishes, featuring visible stitching that highlights its outline, ensure the stability and resistance of the fabric. The quality of the covering materials contributes to the product high performance standards.

### LIGHT AND EASY TO TRANSPORT

Robust and stable, it is also very light thanks to the wooden structure. The padding is in high-density rigid polyurethane foam covered with polyester wadding.