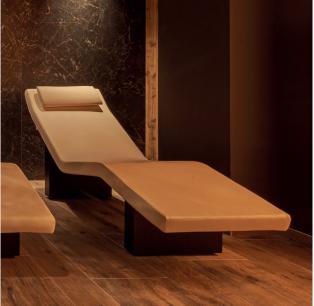

# Daybed

Design by Cipiuelle Architecture and Interior Design In between living and bedding

DAYBED

# Daybed

REGENERATING REST

The simplicity of Daybed is highlighted by the minimal design that characterises the **adjustable backrest** and the robust structure in oak wood.

A timeless identity, characterised by round corners, soft padding, and **neat lines** that follow and support the body, during the moments of regenerating rest. This seat is the perfect example of how living and bedding can coexist in one object.

### ADJUSTABLE BACKREST

The raised backrest is perfect for relaxing during the day, while when it is completely lowered, this chaise longue can be used as an actual bed.

### OAKWOOD STRUCTURE

The base in oak wood lends natural inspiration to Daybed. The varnished base and the feet under the chaise longue allow to place it even in wet environments, like by the poolside. The rear casters make it easy to move and protect the flooring as well. DAYBED

### SHELF TOP

The wooden panel placed under the backrest allows to optimise the available space by offering a functional support to range personal belongings.

### COMFORT AND ATTENTION TO DETAIL

Round corners, soft padding, and stitching that divides the backrest and the seat, thus preventing the formation of uncomfortable folds when the backrest is raised. DAYBED