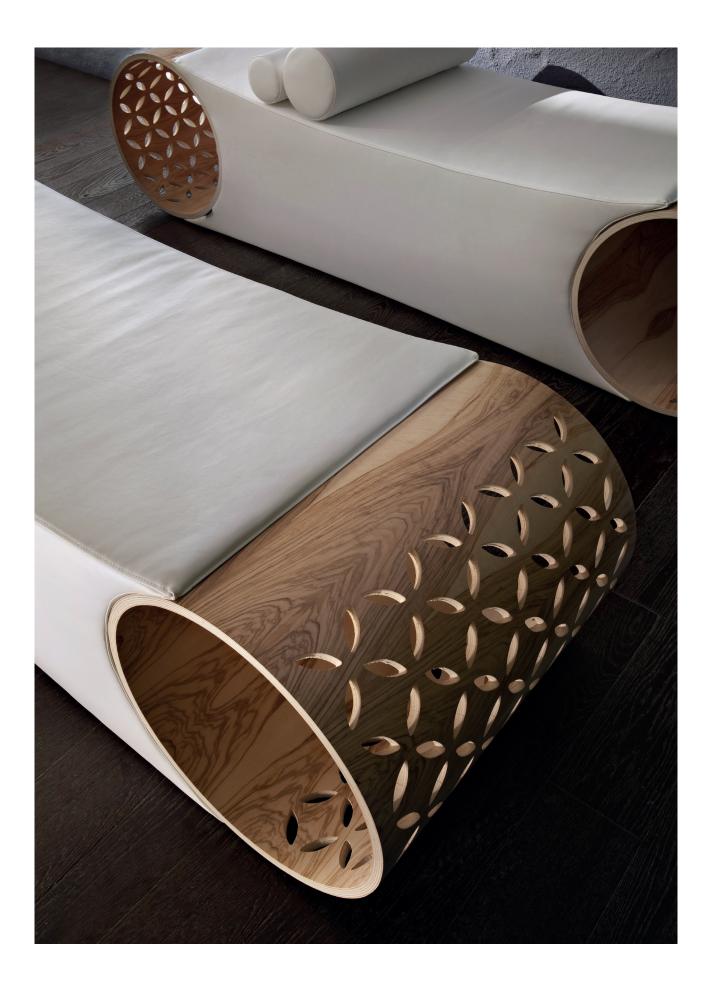

# Starlit

Design by Baldessari e Baldessari

STARPOOL

The perfect encounter between history and design

# Starlit

PURE ELEGANCE

Inspired by the classic "dormeuses" that furbished the bedrooms and sitting rooms of the noble seventeenth-century residences, Starlit reinterprets that **simple and comfortable design** from a modern perspective.

Starlit is robust, stable and cosy and its design is characterised by sinuous and elegant lines, as well as a versatile style. The central structure is covered with a soft padding that embraces the guest, ensuring moments of deep rest.

### SPACE-SAVING CYLINDER

Aesthetics and function co-exist in the two decorative cylinders containing the cushions and which, at the same time, become space-saving compartments for flip-flops, bags and towels.

### ELEGANT MARQUETRY

The structure of the side pillars is in olive wood, the shape of its own leaves masterfully carved. Olive wood is very hard and has a nearly golden colour, with intense brown streaks. It is compact and homogeneous, resistant to wood worms and ideal for the manufacturing of fine furniture. STARLIT

### HEADREST AND LEG REST

The two provided bolsters have different dimensions, and support the cervical area and the legs for the maximum possible comfort. STARLIT