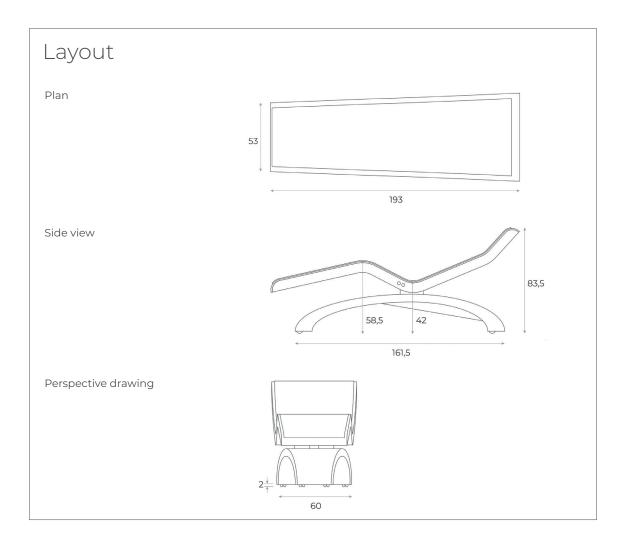

### Data Sheet

| Dimensions (cm)                        | 193 w x 68 d x 83.5 - 42 h                          |
|----------------------------------------|-----------------------------------------------------|
| Structure                              | Anti-rust steel                                     |
| Structure cladding                     | Water-resistant fibreglass with metal black varnish |
| Seat                                   | Marble single slab                                  |
| Weight                                 | 190 Kg                                              |
| Temperature                            | Up to 41.5 °C with infrared heat radiation system   |
| Default heated surface                 | Total surface heated through one sensor             |
| Necessary connections for installation | 16A Schuko socket                                   |
| Energy consumption to heat the bed     | 220-240V/800W - 110-120V/950W                       |
| Digital thermostat                     | For temperature regulation up to 41.5 °C            |
| Use                                    | Indoor / outdoor                                    |
|                                        |                                                     |