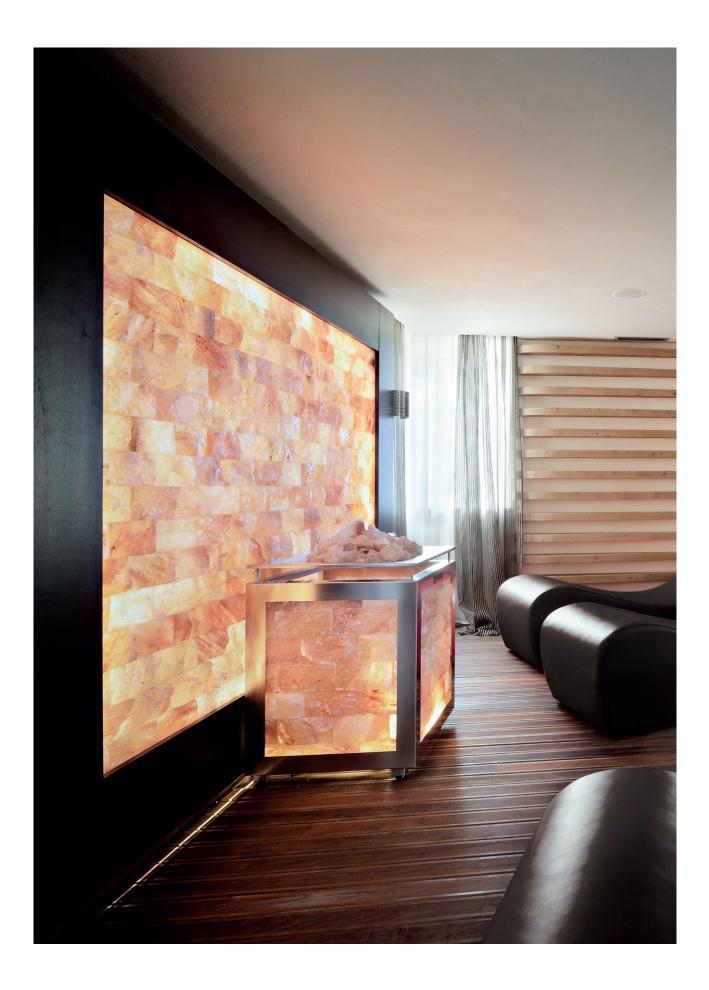

## Salt Wall

RELAXING NATURAL THERAPY

#### Salt Wall combines the positive effects of mineral salt with the relaxing power of light.

In the relaxation area, heat and humidity are maintained at a constant level thanks to **a stove that regulates the parameters** inside the room.

The process of salt ionisation helps create optimum conditions that add value to the moment devoted to rest, offering a peaceful **sensation of calm**.

The clean and dry air helps to strengthen the immune system. It improves respiratory function, favours blood flow and regulates blood pressure.