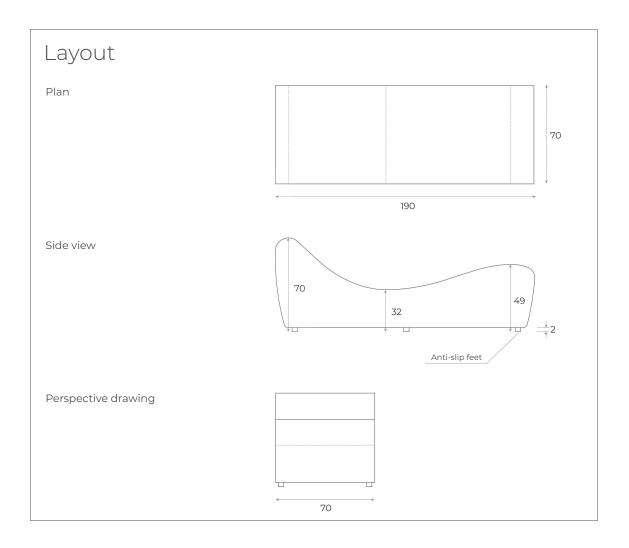

### Data Sheet

| Dimensions (cm) | 190 w x 70 d x 70 - 32 h                                               |
|-----------------|------------------------------------------------------------------------|
| Structure       | Plywood with anti-slip feet (2-cm h)                                   |
| Seat            | High-density rigid polyurethane foam<br>covered with polyester wadding |
| Weight          | 26 Kg                                                                  |
| Use             | Indoor                                                                 |