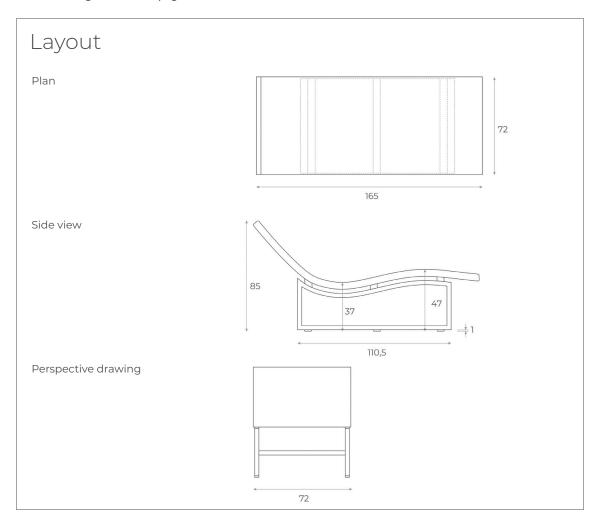

# Bridge Lounger

Design by Luca Scacchetti Essential purity of shapes

## Bridge Lounger

THIN SHAPES

**Sinuous and elegant,** Bridge Lounger is the way to a profound and calm rest.

The essential lines and the **minimal design** convey lightness and simplicity through harmonious proportions. The **ergonomic profile** embraces the body, transforming rest in a moment of true well-being. Stable and resistant, it adapts to every indoor environment as a sophisticated décor item.

### Data Sheet

| Dimensions (cm)                 | 165 w x 72 d x 85 - 37 h                                      |
|---------------------------------|---------------------------------------------------------------|
| Structure                       | Bent plywood                                                  |
| Base Thermowood Oak Natural Oak | Natural solid oakwood<br>with weather-resistant varnish       |
| Seat                            | High-density polyurethane foam covered with polyester wadding |
| Weight                          | 35 Kg                                                         |
| Use                             | Indoor                                                        |