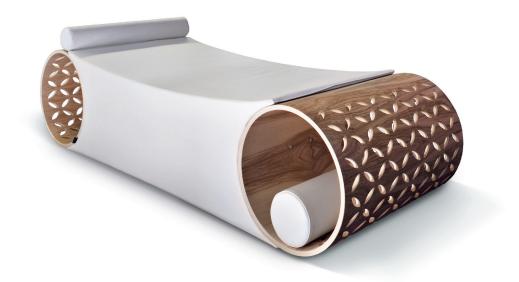

# Starlit

Design by Baldessari e Baldessari

STARPOOL

The perfect encounter between history and design

# Starlit

PURE ELEGANCE

Inspired by the classic "dormeuses" that furbished the bedrooms and sitting rooms of the noble seventeenth-century residences, Starlit reinterprets that **simple and comfortable design** from a modern perspective.

Starlit is robust, stable and cosy and its design is characterised by sinuous and elegant lines, as well as a versatile style. The central structure is covered with a soft padding that embraces the guest, ensuring moments of deep rest.

### SPACE-SAVING CYLINDER

Aesthetics and function co-exist in the two decorative cylinders containing the cushions and which, at the same time, become space-saving compartments for flip-flops, bags and towels.

### ELEGANT MARQUETRY

The structure of the side pillars is in olive wood, the shape of its own leaves masterfully carved. Olive wood is very hard and has a nearly golden colour, with intense brown streaks. It is compact and homogeneous, resistant to wood worms and ideal for the manufacturing of fine furniture. STARLIT