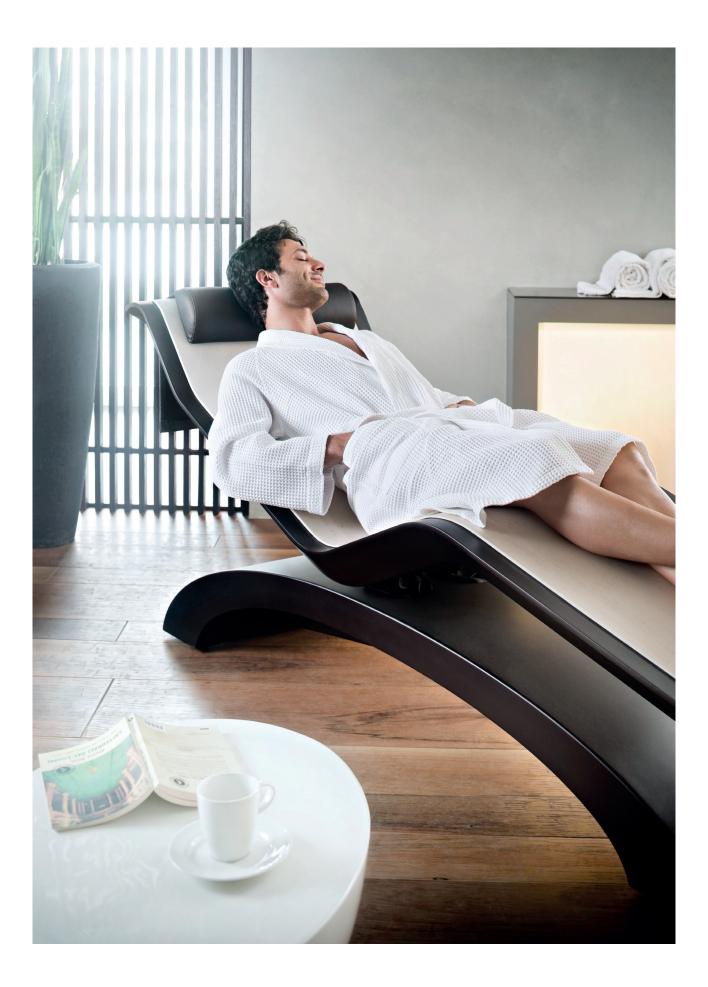

# Starlongue

Design by Studio Bizzarro & Partners For a soft and embracing rest

# Starlongue

ERGONOMICS AND COMFORT

A chaise longue for resting, reading, meditating.

The **sinuous and linear shape** of Starlongue supports the body perfectly, welcoming it in a soft embrace. **Ergonomic, compact and light**, it is the ideal solution to transform rest in a moment of absolute well-being. Its design is enriched by style details that make it basic and sophisticated at the same time, so that it blends perfectly in any environment.