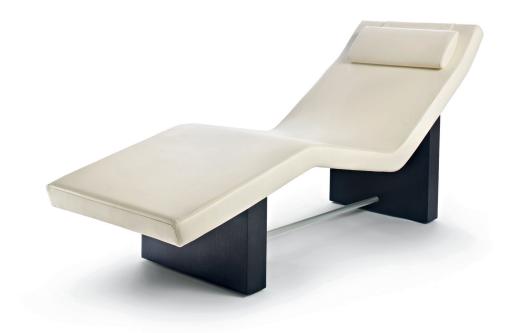

# Starlongue

Design by Studio Bizzarro & Partners For a soft and embracing rest

# Starlongue

ERGONOMICS AND COMFORT

A chaise longue for resting, reading, meditating.

The **sinuous and linear shape** of Starlongue supports the body perfectly, welcoming it in a soft embrace. **Ergonomic, compact and light**, it is the ideal solution to transform rest in a moment of absolute well-being. Its design is enriched by style details that make it basic and sophisticated at the same time, so that it blends perfectly in any environment.

#### SINUOUS SHAPE

The ergonomic shape of Starlongue allows the body to adhere perfectly to the structure: legs remain in an elevated position and the knees rest slightly above the heart, favouring venous circulation.

#### ANTI-SLIP FEET

The structure is supported by four invisible anti-slip feet, which ensure perfect stability.