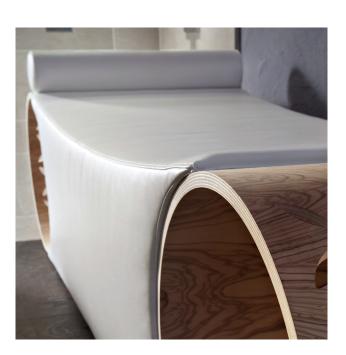

### SPACE-SAVING CYLINDER

Aesthetics and function co-exist in the two decorative cylinders containing the cushions and which, at the same time, become space-saving compartments for flip-flops, bags and towels.

### ELEGANT MARQUETRY

The structure of the side pillars is in olive wood, the shape of its own leaves masterfully carved. Olive wood is very hard and has a nearly golden colour, with intense brown streaks. It is compact and homogeneous, resistant to wood worms and ideal for the manufacturing of fine furniture. STARLIT

### COMFORTABLE PADDING AND COVERING

The padding in polyurethane foam with visible stitching ensures both comfort and resistance of the fabric.

### HEADREST AND LEG REST

The two provided bolsters have different dimensions, and support the cervical area and the legs for the maximum possible comfort. STARLIT