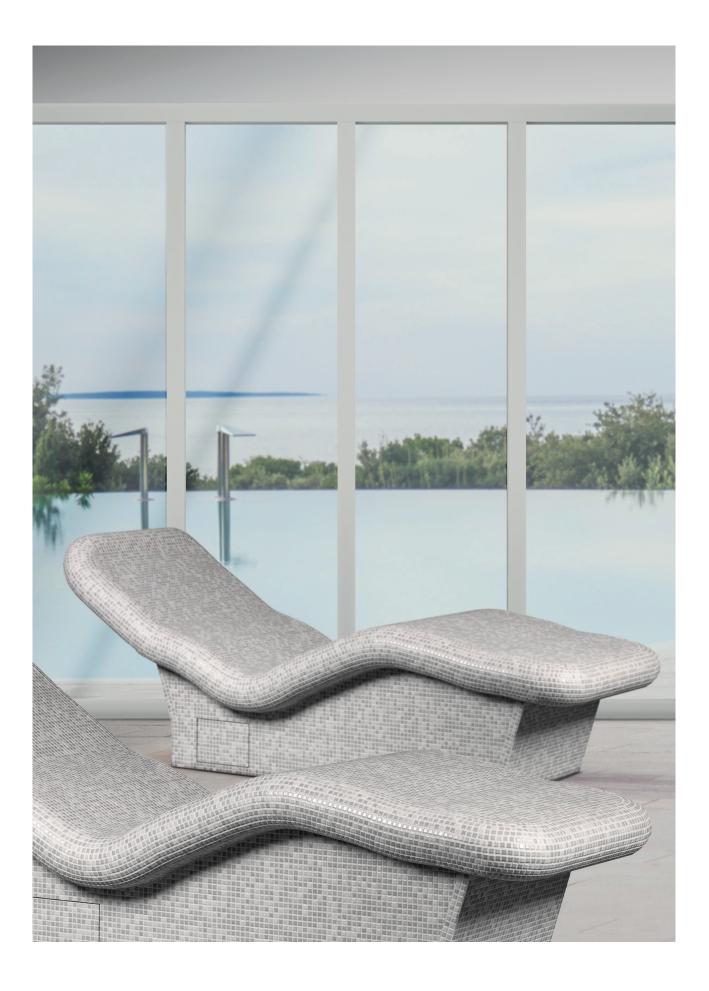

## Classic Heated Chair

The contemporary charm of the ancient Roman baths

## Classic Heated Chair

WARM REST

We reinterpreted the style and charm of the ancient Roman baths from a modern perspective, creating a **relaxation bed** for deep mental and physical relaxation.

This seat evokes the *"tepidarium"*, the warm and cosy environment of the ancient baths, where the **heat is radiated to the body.** 

#### ERGONOMIC DESIGN

This seat is designed to favour appropriate blood flow and offer complete comfort. EMBRACING WARMTH

34 /39 ° C This kind of heat transmission has significant benefits and is recommended before and after every wellness program. Before the experience, it prepares the body to endure the high temperatures of sauna and steam bath, while after it, it helps to maintain the right body temperature and favours full relaxation.