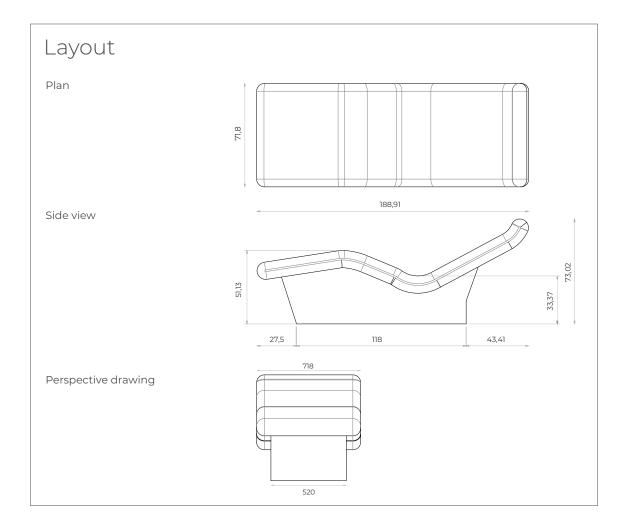

### Data Sheet

| Dimensions (cm) | 190 w x 70 d x 70 - 32 h                                               |
|-----------------|------------------------------------------------------------------------|
| Structure       | Plywood with anti-slip feet (2-cm h)                                   |
| Seat            | High-density rigid polyurethane foam<br>covered with polyester wadding |
| Weight          | 26 Kg                                                                  |
| Use             | Indoor                                                                 |