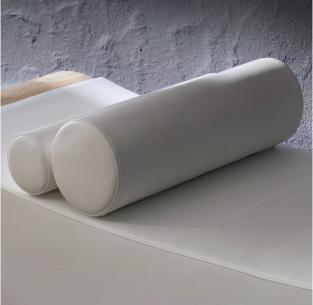

### HEADREST AND LEG REST

The two provided bolsters have different dimensions, and support the cervical area and the legs for the maximum possible comfort. STARLIT

Provided accessories: head bolster / leg bolster See all covering materials on page 74