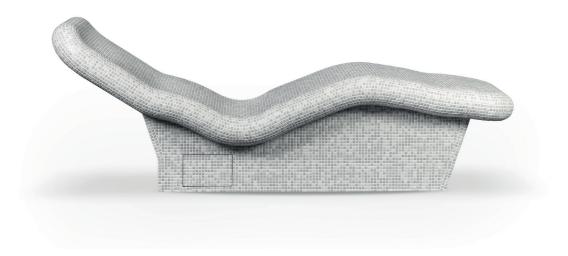

## Classic Heated Chair

The contemporary charm of the ancient Roman baths

## Classic Heated Chair

WARM REST

We reinterpreted the style and charm of the ancient Roman baths from a modern perspective, creating a **relaxation bed** for deep mental and physical relaxation.

This seat evokes the *"tepidarium"*, the warm and cosy environment of the ancient baths, where the **heat is radiated to the body.** 

#### ERGONOMIC DESIGN

This seat is designed to favour appropriate blood flow and offer complete comfort. EMBRACING WARMTH

34 /39 ° C This kind of heat transmission has significant benefits and is recommended before and after every wellness program. Before the experience, it prepares the body to endure the high temperatures of sauna and steam bath, while after it, it helps to maintain the right body temperature and favours full relaxation.

#### AESTHETICS AND EXTRAS

The product can be chosen unfinished or clad with different available types of mosaic.

### Data Sheet

| Dimensions (cm)         | 185 w x 70 d x 70 h                                           |
|-------------------------|---------------------------------------------------------------|
| Structure               | In high-density EPS, with or without cladding                 |
| Cladding                | Mosaic                                                        |
| Seat                    | High-density polyurethane foam covered with polyester wadding |
| Weight                  | 80 kg                                                         |
| Temperature             | 34/39 °C through heat radiation system                        |
| Voltage and consumption | Power supply line 1P+N - 220/240V - 1000W                     |
| Use                     | Indoor                                                        |