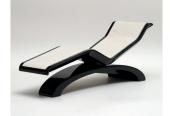

# Starlongue

Design by Studio Bizzarro & Partners For a soft and embracing rest

# Starlongue

ERGONOMICS AND COMFORT

A chaise longue for resting, reading, meditating.

The **sinuous and linear shape** of Starlongue supports the body perfectly, welcoming it in a soft embrace. **Ergonomic, compact and light**, it is the ideal solution to transform rest in a moment of absolute well-being. Its design is enriched by style details that make it basic and sophisticated at the same time, so that it blends perfectly in any environment.