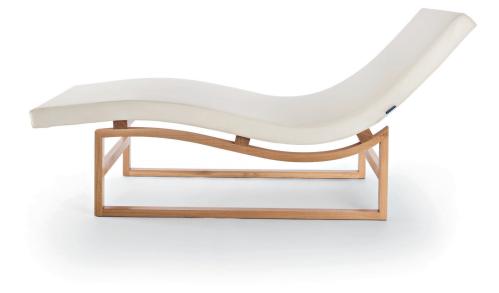

# Starlongue

Design by Studio Bizzarro & Partners For a soft and embracing rest

# Starlongue

ERGONOMICS AND COMFORT

A chaise longue for resting, reading, meditating.

The **sinuous and linear shape** of Starlongue supports the body perfectly, welcoming it in a soft embrace. **Ergonomic, compact and light**, it is the ideal solution to transform rest in a moment of absolute well-being. Its design is enriched by style details that make it basic and sophisticated at the same time, so that it blends perfectly in any environment.

#### SINUOUS SHAPE

The ergonomic shape of Starlongue allows the body to adhere perfectly to the structure: legs remain in an elevated position and the knees rest slightly above the heart, favouring venous circulation.