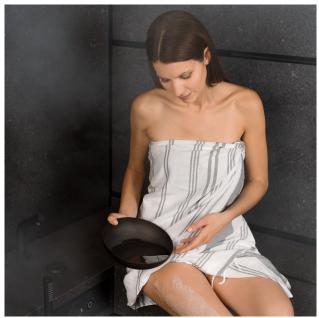

#### RITUALS

The essential oils lend their scent to the water inside the small basin, located on the cylinder containing the steam source, and release relaxing fragrances.

The exfoliating scrub allows to make the most of the beneficial effects of the steam on the skin.

#### 4. CYLINDER

The steam inlet inside the cabin is obtained through a black-finish cylinder, which serves as a support for the flat shelf.