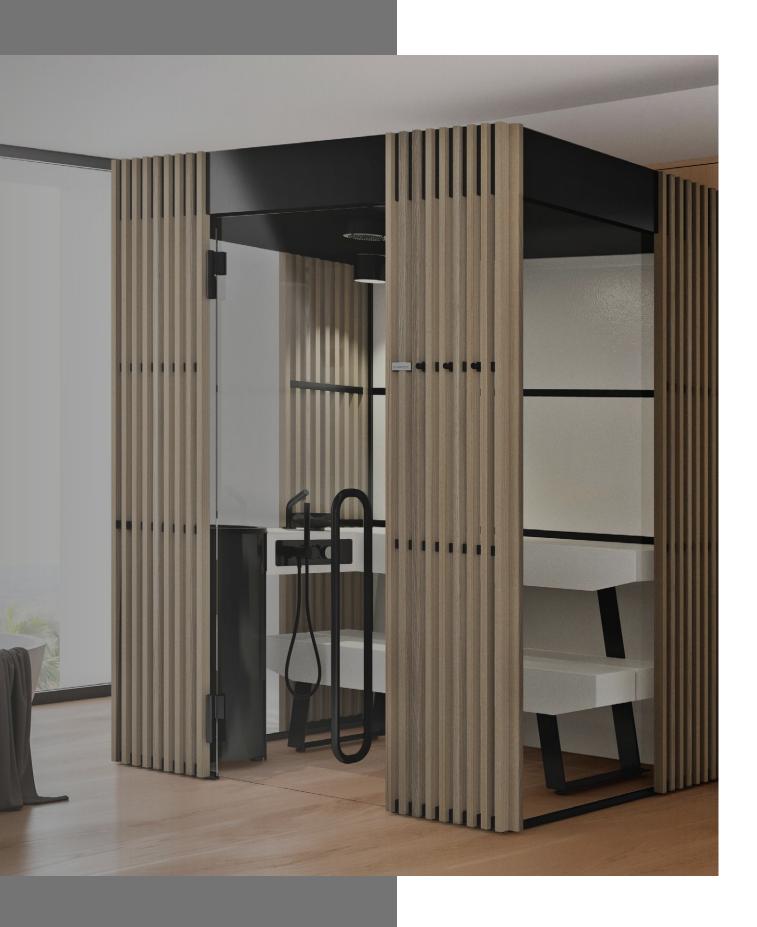

#### TRANSPARENCY

Shade Steam Room unveils its cosiness, in see-through intervals. The frame is transparent, with shading panels of alternated wood slats, thus recreating a feeling of great privacy, whilst maintaining a visual connection with the outside.

#### **TEXTILES**

The back wall, decorated with a panelling pattern, is also equipped with a nautical elastic cable to secure the towel temporarily inside the cabin.

In this way, the seat becomes even more comfortable and soft, and the bench is protected from the action of the cosmetic products.

On the outside, practical hangers enrich the vertical shading panel to keep your towel close at hand, and to enjoy a complete Wellness experience.