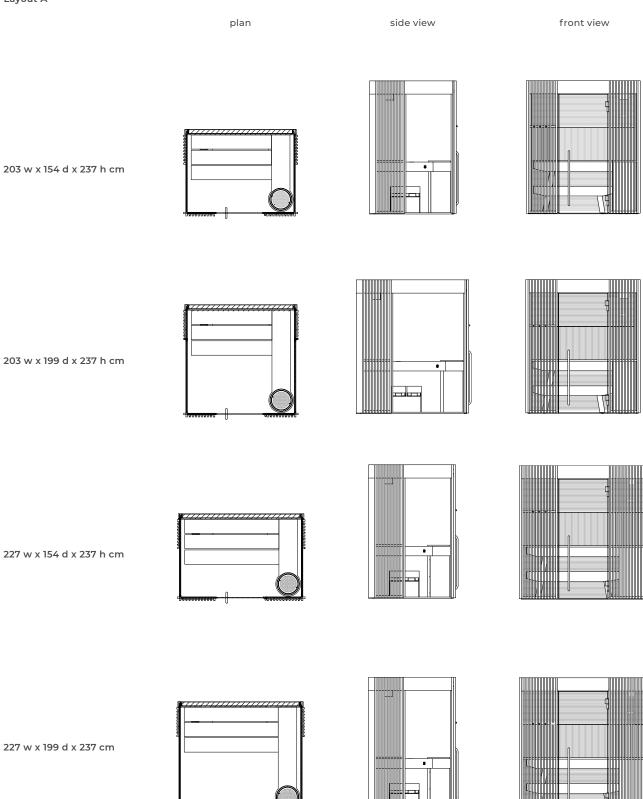

## Layout

Layout A

## Technical data

| External dimensions (cm) |                       | 158 w x 154 d x 237 h                                                                   |
|--------------------------|-----------------------|-----------------------------------------------------------------------------------------|
|                          |                       | 203 w x 154 d x 237 h                                                                   |
|                          |                       | 203 w x 199 d x 237 h                                                                   |
|                          |                       | 227 w x 154 d x 237 h                                                                   |
|                          |                       | 227 w x 199 d x 237 h                                                                   |
| Minimum installation     |                       | 168 w x 159 d x 245 h                                                                   |
| dimensions (cm)          |                       | 213 w x 159 d x 245 h                                                                   |
| annensions (em)          |                       | 213 w x 204 d x 245 h                                                                   |
|                          |                       | 237 w x 159 d x 245 h                                                                   |
|                          |                       | 237 w x 204 d x 245 h                                                                   |
|                          |                       | 237 W X 204 U X 243 II                                                                  |
| 3 ( 3 )                  | 158 w x 154 d x 237 h | 472                                                                                     |
|                          | 203 w x 154 d x 237 h | 547                                                                                     |
|                          | 203 w x 199 d x 237 h | 610                                                                                     |
|                          | 227 w x 154 d x 237 h | 650                                                                                     |
|                          | 227 w x 199 d x 237 h | 710                                                                                     |
| Voltage                  |                       | 230 Vac 1P+N+PE / 400 Vac 3P+N+PE                                                       |
| Maximum consumption (kW) |                       | 5 – 7.3                                                                                 |
| Technical specification  |                       | Finnish sauna                                                                           |
| Temperature              |                       | 90 - 100 °C                                                                             |
| Humidity                 |                       | 10 - 20%                                                                                |
| Heating                  |                       | Electric stove                                                                          |
| Lighting                 |                       | Ceiling-mounted 2700° K warm-white<br>dimmable LED spotlight with black aluminium shade |
|                          |                       | diffiliable LED spotlight with black aldminium shade                                    |
| Music kit                |                       | Selection of Wellness Entertainment programs through app<br>My W-Place                  |
| Frame / door / handles   |                       | Profiles in black anodized aluminium with sealing                                       |
|                          |                       | Door in tempered glass, w: 87 cm, th: 10mm                                              |
|                          |                       | Handle in black polished wood/steel                                                     |
| Structure                |                       | Clad back wall - contains all functional connections                                    |
| Structure                |                       | (minimum thickness 9.5 cm, U=0.67 W/m²K)                                                |
|                          |                       |                                                                                         |
|                          |                       | Side walls in tempered glass or Solid Surface<br>Front wall in tempered glass           |
|                          |                       |                                                                                         |