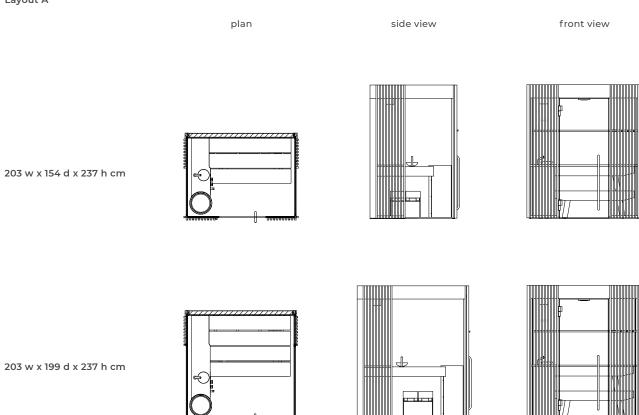

## Layout

## Technical data

| External dimensions (cm) | 103 w x 154 d x 237 h<br>103 w x 199 d x 237 h         |
|--------------------------|--------------------------------------------------------|
| Minimum dimensions       | 113 w x 159 d x 245 h                                  |
| for installation (cm)    | 113 w x 204 d x 245 h                                  |
| Voltage                  | 230 Vac 1P+N+PE                                        |
| Maximum consumption (kW) | 0.2                                                    |
| Technical specification  | Shower                                                 |
| Water fittings           | Ceiling-mounted showerhead Ø 36 cm                     |
|                          | Diverter                                               |
|                          | Thermostatic mixer                                     |
| Lighting                 | Ceiling-mounted 2700° K warm-white                     |
|                          | non-dimmable LED spotlight installed in the showerhead |
| Frame / door / handles   | Profiles in black anodized aluminium with sealing      |
|                          | Door in tempered glass, w: 87 cm, th: 10 mm            |
|                          | Handle in black polished steel/steel, l: 98cm          |
| Structure                | Clad back wall - contains all functional connections   |
|                          | (minimum thickness 8.7 cm, U=0.49 W/m²K)               |
|                          | Side walls in tempered glass or Solid Surface          |
|                          | Front wall as an extra in tempered glass               |