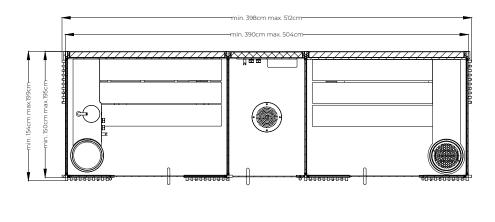

## Layout

Layout A

## Layout B front view plan side view 158 w x 154 d x 237 h cm 203 w x 154 d x 237 h cm 203 w x 199 d x 237 h cm

## Layout C front view plan side view 158 w x 154 d x 237 h cm 203 w x 154 d x 237 h cm 203 w x 199 d x 237 h cm

### SHADE STEAM ROOM

Layout B plan side view front view 158 w x 154 d x 237 h cm 203 w x 154 d x 237 h cm 203 w x 199 d x 237 h cm

# Layout C plan side view front view 158 w x 154 d x 237 h cm 203 w x 154 d x 237 h cm 203 w x 199 d x 237 h cm

## Layout