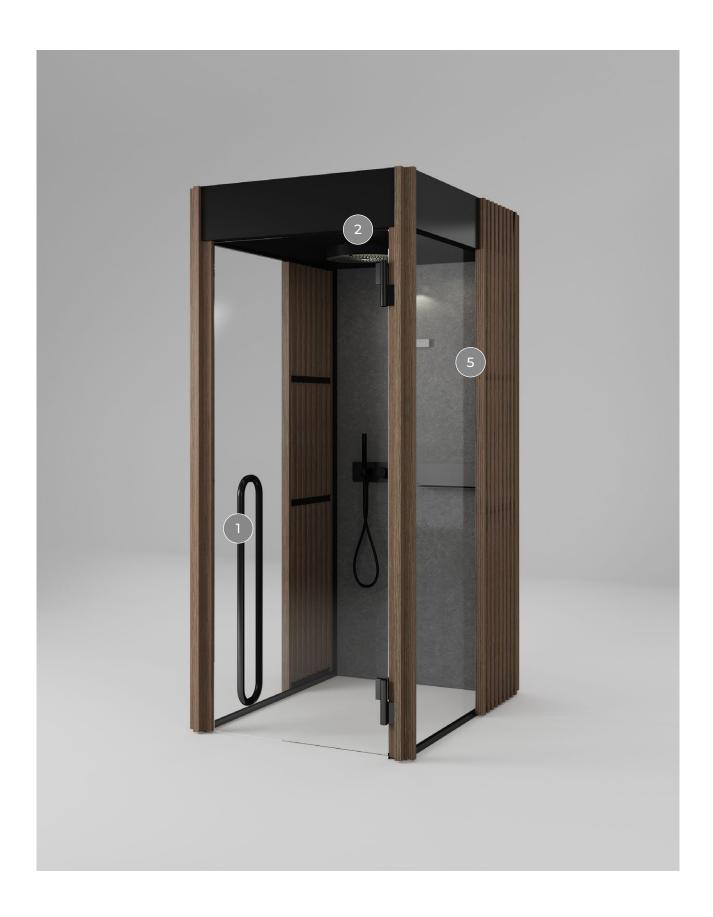

#### 1. DOOR

Comfort, convenience and accessibility thanks to the door, featuring a low-positioned handle, now increased in width to 87 cm.

#### 2. BENCH

It can easily be moved in any direction, so that the cleaning operations are effortless.

#### 3. CYLINDER

It encloses the stove making the maintenance operations easier, as well as the inspection of the compartments.

#### 4. NATURAL AIR EXTRACTION

The system of natural air bottom-up extraction ensures continuous recirculation and clean air.

#### 5. SAFETY AND MONITORING

The alarm button inside the cabin stops all the functions and cuts the power supply.

#### 6. TECHNICAL COMPARTMENT

It is installed on the cabin roof and it is accessible thanks to a sliding system that allows to operate the ordinary maintenance with simple movements, which can be safely performed individually. The technical compartment can also be installed remotely, at a maximum distance of 10 metres.

#### 7. WALLS

The system of perimeter profiles in matt black aluminium allows to create numerous smooth combinations.

The side walls can be customised: they can be blind - in Solid Surface, or transparent - in glass.

#### 8. CLEANING OF GLASS WALLS

The front wooden shading panels are easily disassembled, allowing for thorough cleaning operations.