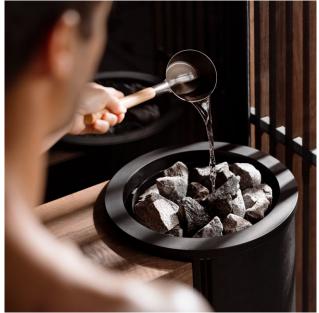

#### RITUALS

The essential oils lend their scent to the water inside the small basin, located on the cylinder containing the steam source, and release relaxing fragrances.

The exfoliating scrub allows to make the most of the beneficial effects of the steam on the skin.

The washing ritual, inspired by the Middle Eastern culture, can be performed to purify body and mind.

#### 6. HAND SHOWER AND BASIN

An only solution that includes: mixer to control water temperature and diverter to activate the hand shower or the showerhead.

There is also a basin for rituals, with a specific tap supplying cold water.