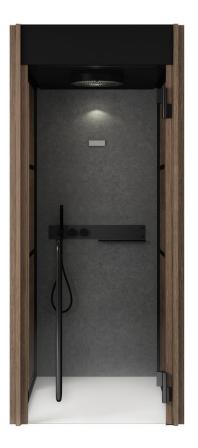

## Shade Shower

THE REGENERATING POWER OF WATER

Shade Shower is the cosy and comfortable environment where you can let yourself be embraced by all the sensations that only water can give.

It is equipped with an elegant and practical support to place the shower products. The ceiling-mounted showerhead, the soft lighting and the black water fittings lend a unique appearance to the whole space.

## Complete your wellness

A unique product that encloses the pleasant sensations of water and lends a new personality to the surrounding space.

### BENEFITS

Shade Shower ensures the recovery of physical balance thanks to various cold reactions. This is possible thanks to the jet intensity and the water temperature, which can be adjusted to specific individual needs.

### LIGHTING

A beam of warm, white light is cast from the central part of the showerhead.

### MULTI-FUNCTION HAND SHOWER

The special multi-function hand shower can be used to rinse the body before entering the cabin, without getting your hair wet, or as a cold reaction after the heat session, starting from the legs and up to the head. It is also practical to rinse the shower walls easily.

### **TEXTILES**

Practical hangers characterised by sophisticated design are installed on the outside, to allow you to have your towel right at hand at the end of the shower or of the cold reaction.

### 1. DOOR

Comfort, convenience and accessibility thanks to the door now increased in width to 87 cm. It is an extra accessory.

### 2. SHOWERHEAD

The central showerhead has a 36-cm diameter and a black-metal finish which defines its elegant style. Together with its special light, it offers a unique wellness experience.

#### 3. NO GROUTING

Less than 1% of the glass or Solid Surface cladding surface is grouted, which makes Shade Shower the product that offers the best level of hygiene.

### 4. SHOWER AND HAND SHOWER

An only solution that includes: mixer to control water temperature and diverter to activate the wall-mounted hand shower or the showerhead.

### 5. WALLS

The system of perimeter profiles in matt black aluminium allows to create numerous smooth combinations. The side walls can be customised: they can be blind in Solid Surface, or transparent in glass.