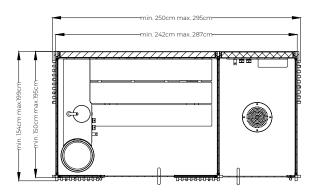

### SHADE STEAM ROOM

Layout B plan side view front view 158 w x 154 d x 237 h cm 203 w x 154 d x 237 h cm 203 w x 199 d x 237 h cm