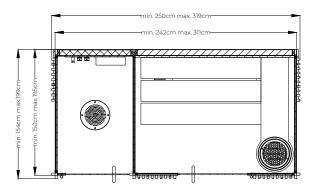

# Layout C plan side view front view 158 w x 154 d x 237 h cm 203 w x 154 d x 237 h cm 203 w x 199 d x 237 h cm