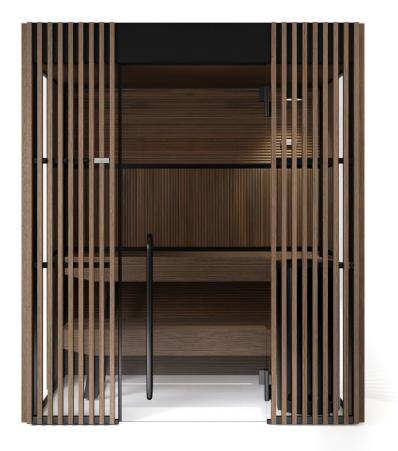

## Shade Sauna

WHEREVER YOU WANT, WHENEVER YOU WANT

An oriental-inspired timeless style that combines aesthetics and function. **An intimate and elegant environment** that communicates with the outside but preserves the privacy on the inside.

The sauna seamlessly merges in every setting thanks to its exclusive design. The chosen materials combine perfectly with the uniqueness of the shapes of Shade Collection.

#### TRANSPARENCY

Shade Sauna unveils its cosiness, in see-through intervals.

The frame is transparent, with shading panels of alternated wood slats, thus recreating a feeling of great privacy, whilst maintaining a visual connection with the outside.

#### 1. DOOR

Comfort, convenience and accessibility thanks to the door, featuring a low-positioned handle, now increased in width to 87 cm.

#### 2. BENCH

It can easily be moved in any direction, so that the cleaning operations are effortless.

#### 3. CYLINDER

It encloses the stove making the maintenance operations easier, as well as the inspection of the compartments.

#### 4. NATURAL AIR EXTRACTION

The system of natural air bottom-up extraction ensures continuous recirculation and clean air.

#### 5. SAFETY AND MONITORING

The alarm button inside the cabin stops all the functions and cuts the power supply.

#### 6. TECHNICAL COMPARTMENT

It is installed on the cabin roof and it is accessible thanks to a sliding system that allows to operate the ordinary maintenance with simple movements, which can be safely performed individually. The technical compartment can also be installed remotely, at a maximum distance of 10 metres.

#### 7. WALLS

The system of perimeter profiles in matt black aluminium allows to create numerous smooth combinations.

The side walls can be customised: they can be blind - in Solid Surface, or transparent - in glass.

#### 8. CLEANING OF GLASS WALLS

The front wooden shading panels are easily disassembled, allowing for thorough cleaning operations.