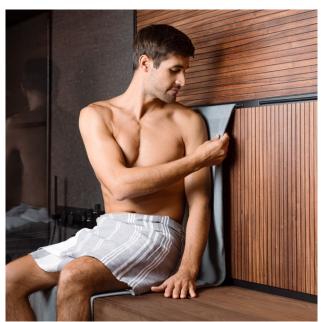

#### **TEXTILES**

The back wall, decorated with a panelling pattern, is also equipped with a nautical elastic cable to secure the towel, which protects both the body and the wood in a functional and nice-looking way.

On the outside, two practical hangers allow you to keep your towel close at hand and to enjoy a complete Wellness experience.