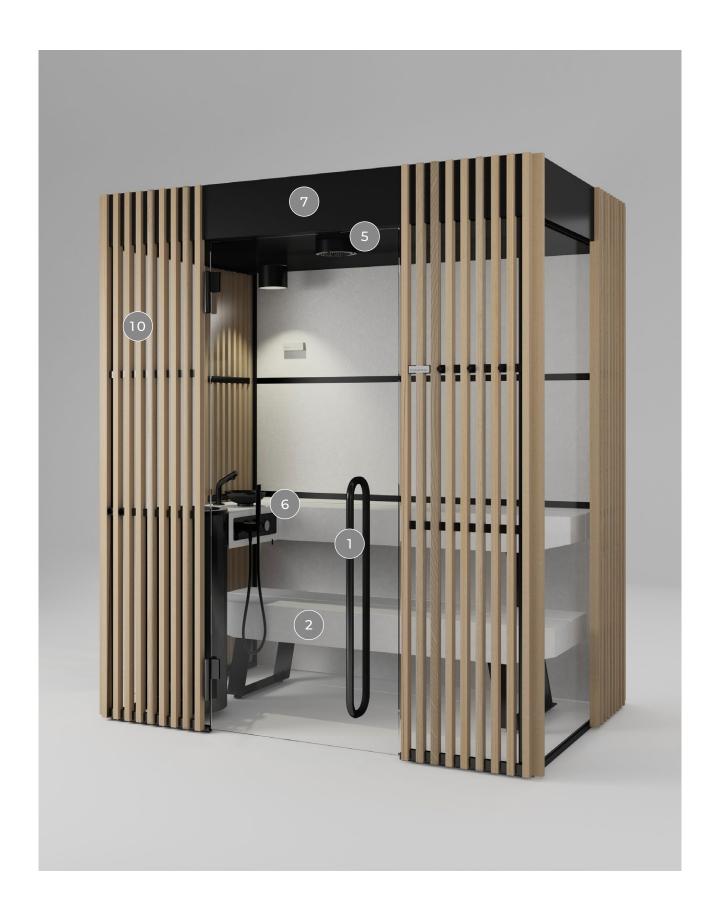

#### 1. DOOR

Comfort, convenience and accessibility thanks to the door, featuring a low-positioned handle, now increased in width to 87 cm.

#### 2. BENCH

It can easily be moved in any direction, so that the cleaning operations are effortless.

#### 3. CYLINDER

It encloses the stove making the maintenance operations easier, as well as the inspection of the compartments.

#### 4. NATURAL AIR EXTRACTION

The system of natural air bottom-up extraction ensures continuous recirculation and clean air.

#### 5. SAFETY AND MONITORING

The alarm button inside the cabin stops all the functions and cuts the power supply.

#### 6. TECHNICAL COMPARTMENT

It is installed on the cabin roof and it is accessible thanks to a sliding system that allows to operate the ordinary maintenance with simple movements, which can be safely performed individually. The technical compartment can also be installed remotely, at a maximum distance of 10 metres.

#### 7. WALLS

The system of perimeter profiles in matt black aluminium allows to create numerous smooth combinations.

The side walls can be customised: they can be blind - in Solid Surface, or transparent - in glass.