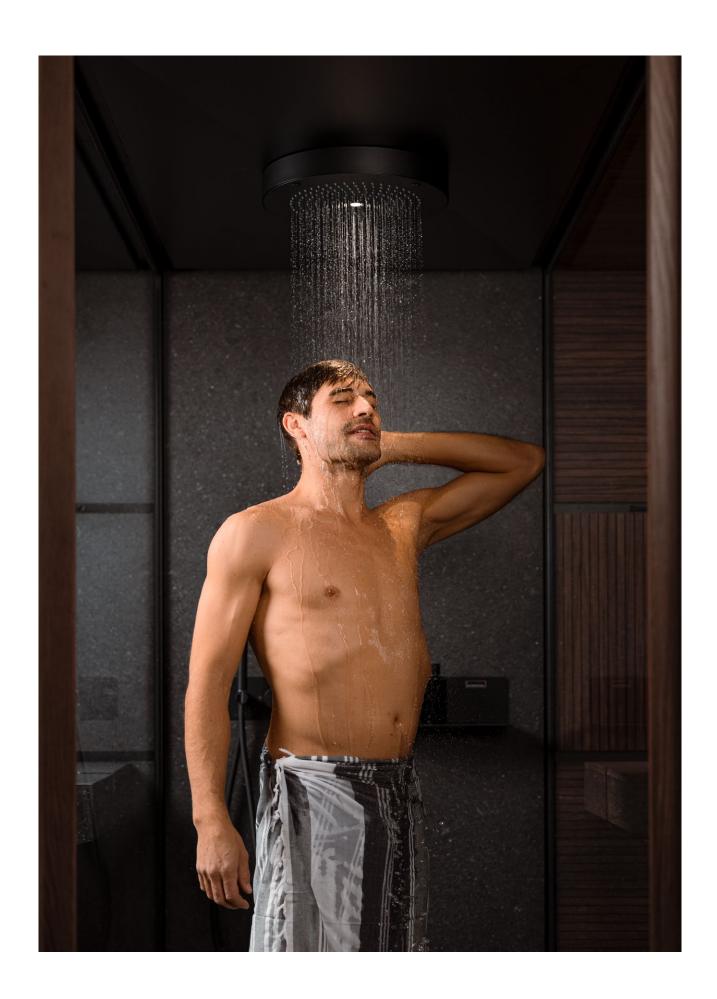

## Shade Shower

THE REGENERATING POWER OF WATER

Shade Shower is the cosy and comfortable environment where you can let yourself be embraced by all the sensations that only water can give.

It is equipped with an elegant and practical support to place the shower products. The ceiling-mounted showerhead, the soft lighting and the black water fittings lend a unique appearance to the whole space.

### BENEFITS

Shade Shower ensures the recovery of physical balance thanks to various cold reactions. This is possible thanks to the jet intensity and the water temperature, which can be adjusted to specific individual needs.

### 2. SHOWERHEAD

The central showerhead has a 36-cm diameter and a black-metal finish which defines its elegant style. Together with its special light, it offers a unique wellness experience.