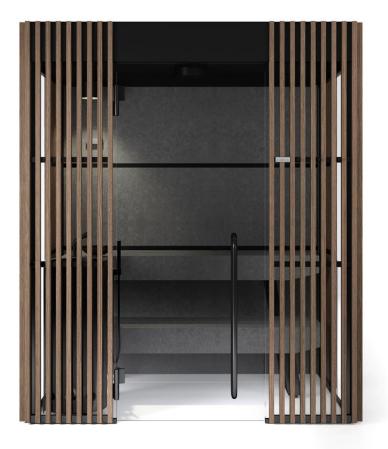

## Shade Sauna

WHEREVER YOU WANT, WHENEVER YOU WANT

An oriental-inspired timeless style that combines aesthetics and function. **An intimate and elegant environment** that communicates with the outside but preserves the privacy on the inside.

#### TRANSPARENCY

Shade Sauna unveils its cosiness, in see-through intervals.

The frame is transparent, with shading panels of alternated wood slats, thus recreating a feeling of great privacy, whilst maintaining a visual connection with the outside.

#### 1. DOOR

Comfort, convenience and accessibility thanks to the door, featuring a low-positioned handle, now increased in width to 87 cm.

#### 2. BENCH

It can easily be moved in any direction, so that the cleaning operations are effortless.

#### 3. CYLINDER

It encloses the stove making the maintenance operations easier, as well as the inspection of the compartments.

#### 4. NATURAL AIR EXTRACTION

The system of natural air bottom-up extraction ensures continuous recirculation and clean air.

#### 5. SAFETY AND MONITORING

The alarm button inside the cabin stops all the functions and cuts the power supply.

#### 6. TECHNICAL COMPARTMENT

It is installed on the cabin roof and it is accessible thanks to a sliding system that allows to operate the ordinary maintenance with simple movements, which can be safely performed individually. The technical compartment can also be installed remotely, at a maximum distance of 10 metres.

#### 7. WALLS

The system of perimeter profiles in matt black aluminium allows to create numerous smooth combinations.

The side walls can be customised: they can be blind - in Solid Surface, or transparent - in glass.

#### 8. CLEANING OF GLASS WALLS

The front wooden shading panels are easily disassembled, allowing for thorough cleaning operations.