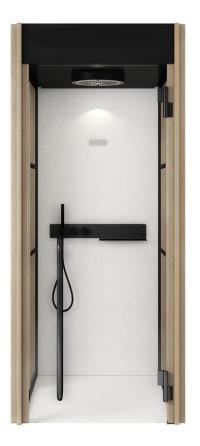

#### TRANSPARENCY

Shade Sauna unveils its cosiness, in see-through intervals.

The frame is transparent, with shading panels of alternated wood slats, thus recreating a feeling of great privacy, whilst maintaining a visual connection with the outside.

#### TRANSPARENCY

Shade Steam Room unveils its cosiness, in see-through intervals. The frame is transparent, with shading panels of alternated wood slats, thus recreating a feeling of great privacy, whilst maintaining a visual connection with the outside.