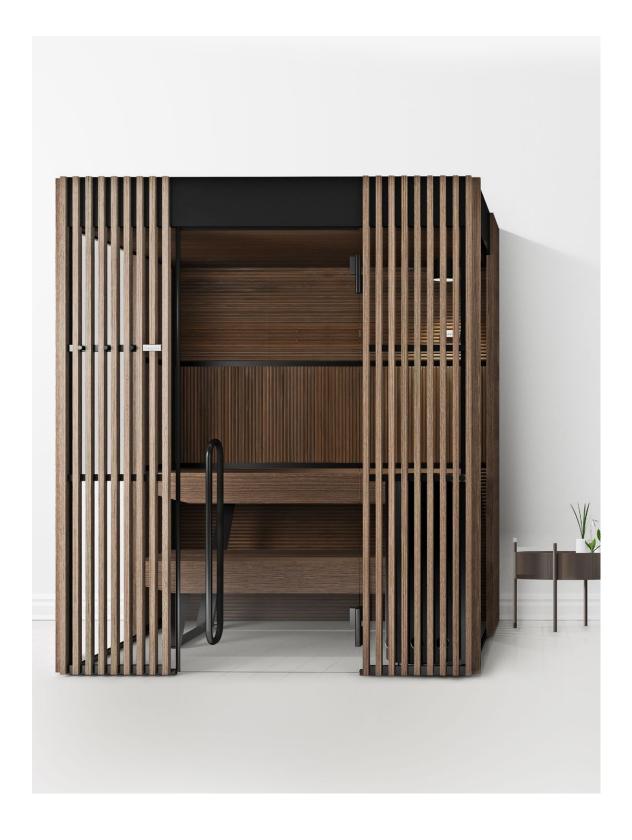

# Shade Collection The new outline of wellness

Shade Collection combines the quality of professional spas with an exclusive kind of design, **defining a new type of wellness**, to be experienced in the most intimate of places: your home.

Designed as a collection of home décor items, it is an authentic design proposal that merges seamlessly in every room of the house.

Oriental-inspired, it evokes suggestive atmospheres, thanks to the rituals, the heat, the water, and the beneficial power of the essential oils. The transparent frame, with shading panels of alternated wood slats of contemporary feel, recreates an atmosphere of great privacy.

The skilful combination of materials, colours and volumes and the soft lighting lend to this collection a unique and original appearance.

Shade Collection combines the elegance of the shapes with a new idea of sustainability that promotes the reduction of waste materials and the optimization of available spaces and offers customised solutions. It is a cutting-edge product that encloses all the innovation of the world of Starpool, with five technological patents and an ordinary registered design.

#### TRANSPARENCY

Shade Sauna unveils its cosiness, in see-through intervals.

The frame is transparent, with shading panels of alternated wood slats, thus recreating a feeling of great privacy, whilst maintaining a visual connection with the outside.