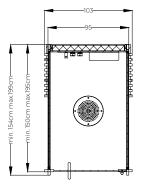

## Technical data

| External dimensions (cm) |                       | 158 w x 154 d x 237 h                                                                   |
|--------------------------|-----------------------|-----------------------------------------------------------------------------------------|
|                          |                       | 203 w x 154 d x 237 h                                                                   |
|                          |                       | 203 w x 199 d x 237 h                                                                   |
|                          |                       | 227 w x 154 d x 237 h                                                                   |
|                          |                       | 227 w x 199 d x 237 h                                                                   |
| Minimum installation     |                       | 168 w x 159 d x 245 h                                                                   |
| dimensions (cm)          |                       | 213 w x 159 d x 245 h                                                                   |
| annensions (em)          |                       | 213 w x 204 d x 245 h                                                                   |
|                          |                       | 237 w x 159 d x 245 h                                                                   |
|                          |                       | 237 w x 204 d x 245 h                                                                   |
|                          |                       | 237 W X 204 U X 243 II                                                                  |
| 3 ( 3 )                  | 158 w x 154 d x 237 h | 472                                                                                     |
|                          | 203 w x 154 d x 237 h | 547                                                                                     |
|                          | 203 w x 199 d x 237 h | 610                                                                                     |
|                          | 227 w x 154 d x 237 h | 650                                                                                     |
|                          | 227 w x 199 d x 237 h | 710                                                                                     |
| Voltage                  |                       | 230 Vac 1P+N+PE / 400 Vac 3P+N+PE                                                       |
| Maximum consumption (kW) |                       | 5 – 7.3                                                                                 |
| Technical specification  |                       | Finnish sauna                                                                           |
| Temperature              |                       | 90 - 100 °C                                                                             |
| Humidity                 |                       | 10 - 20%                                                                                |
| Heating                  |                       | Electric stove                                                                          |
| Lighting                 |                       | Ceiling-mounted 2700° K warm-white<br>dimmable LED spotlight with black aluminium shade |
|                          |                       | diffiliable LED spotlight with black aldminium shade                                    |
| Music kit                |                       | Selection of Wellness Entertainment programs through app<br>My W-Place                  |
| Frame / door / handles   |                       | Profiles in black anodized aluminium with sealing                                       |
|                          |                       | Door in tempered glass, w: 87 cm, th: 10mm                                              |
|                          |                       | Handle in black polished wood/steel                                                     |
| Structure                |                       | Clad back wall - contains all functional connections                                    |
| Structure                |                       | (minimum thickness 9.5 cm, U=0.67 W/m²K)                                                |
|                          |                       |                                                                                         |
|                          |                       | Side walls in tempered glass or Solid Surface<br>Front wall in tempered glass           |
|                          |                       |                                                                                         |

## Layout

Layout A