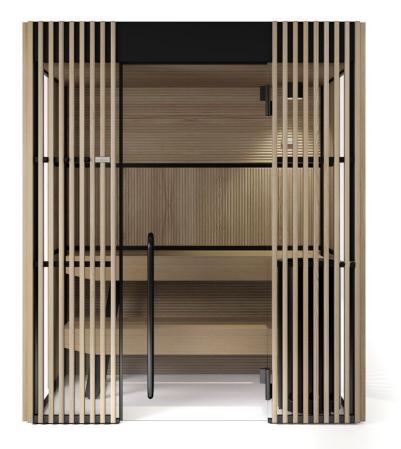

#### TRANSPARENCY

Shade Sauna unveils its cosiness, in see-through intervals.

The frame is transparent, with shading panels of alternated wood slats, thus recreating a feeling of great privacy, whilst maintaining a visual connection with the outside.

#### **TEXTILES**

The back wall, decorated with a panelling pattern, is also equipped with a nautical elastic cable to secure the towel, which protects both the body and the wood in a functional and nice-looking way.

On the outside, two practical hangers allow you to keep your towel close at hand and to enjoy a complete Wellness experience.