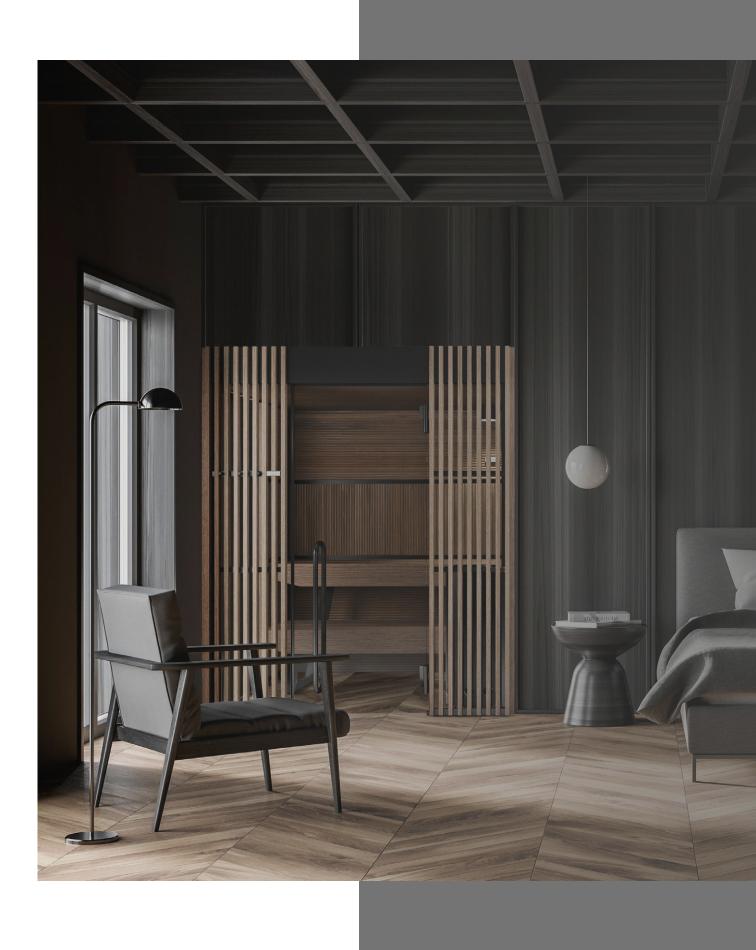

## Shade Sauna

WHEREVER YOU WANT, WHENEVER YOU WANT

An oriental-inspired timeless style that combines aesthetics and function. **An intimate and elegant environment** that communicates with the outside but preserves the privacy on the inside.

The sauna seamlessly merges in every setting thanks to its exclusive design. The chosen materials combine perfectly with the uniqueness of the shapes of Shade Collection.

#### TRANSPARENCY

Shade Sauna unveils its cosiness, in see-through intervals.

The frame is transparent, with shading panels of alternated wood slats, thus recreating a feeling of great privacy, whilst maintaining a visual connection with the outside.