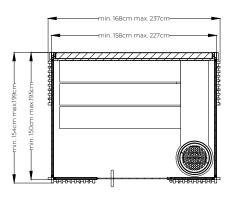

## Technical data

| External dimensions (cm) |                       | 158 w x 154 d x 237 h                                                                   |
|--------------------------|-----------------------|-----------------------------------------------------------------------------------------|
|                          |                       | 203 w x 154 d x 237 h                                                                   |
|                          |                       | 203 w x 199 d x 237 h                                                                   |
|                          |                       | 227 w x 154 d x 237 h                                                                   |
|                          |                       | 227 w x 199 d x 237 h                                                                   |
| Minimum installation     |                       | 168 w x 159 d x 245 h                                                                   |
| dimensions (cm)          |                       | 213 w x 159 d x 245 h                                                                   |
| annensions (em)          |                       | 213 w x 204 d x 245 h                                                                   |
|                          |                       | 237 w x 159 d x 245 h                                                                   |
|                          |                       | 237 w x 204 d x 245 h                                                                   |
|                          |                       | 237 W X 204 U X 243 II                                                                  |
| 3 ( 3 )                  | 158 w x 154 d x 237 h | 472                                                                                     |
|                          | 203 w x 154 d x 237 h | 547                                                                                     |
|                          | 203 w x 199 d x 237 h | 610                                                                                     |
|                          | 227 w x 154 d x 237 h | 650                                                                                     |
|                          | 227 w x 199 d x 237 h | 710                                                                                     |
| Voltage                  |                       | 230 Vac 1P+N+PE / 400 Vac 3P+N+PE                                                       |
| Maximum consumption (kW) |                       | 5 – 7.3                                                                                 |
| Technical specification  |                       | Finnish sauna                                                                           |
| Temperature              |                       | 90 - 100 °C                                                                             |
| Humidity                 |                       | 10 - 20%                                                                                |
| Heating                  |                       | Electric stove                                                                          |
| Lighting                 |                       | Ceiling-mounted 2700° K warm-white<br>dimmable LED spotlight with black aluminium shade |
|                          |                       | diffiliable LED spotlight with black aldminium shade                                    |
| Music kit                |                       | Selection of Wellness Entertainment programs through app<br>My W-Place                  |
| Frame / door / handles   |                       | Profiles in black anodized aluminium with sealing                                       |
|                          |                       | Door in tempered glass, w: 87 cm, th: 10mm                                              |
|                          |                       | Handle in black polished wood/steel                                                     |
| Structure                |                       | Clad back wall - contains all functional connections                                    |
| Structure                |                       | (minimum thickness 9.5 cm, U=0.67 W/m²K)                                                |
|                          |                       |                                                                                         |
|                          |                       | Side walls in tempered glass or Solid Surface<br>Front wall in tempered glass           |
|                          |                       |                                                                                         |

## Layout

Layout A

## Layout B front view plan side view 158 w x 154 d x 237 h cm 203 w x 154 d x 237 h cm 203 w x 199 d x 237 h cm