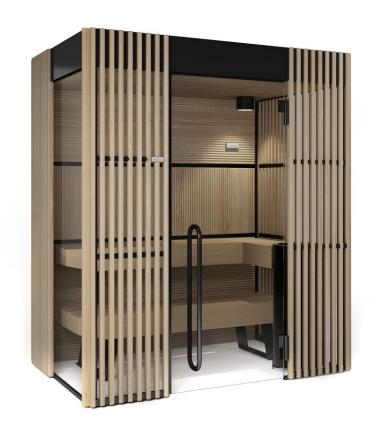

#### 1. DOOR

Comfort, convenience and accessibility thanks to the door, featuring a low-positioned handle, now increased in width to 87 cm.

#### 2. BENCH

It can easily be moved in any direction, so that the cleaning operations are effortless.

#### 3. CYLINDER

It encloses the stove making the maintenance operations easier, as well as the inspection of the compartments.

#### 4. NATURAL AIR EXTRACTION

The system of natural air bottom-up extraction ensures continuous recirculation and clean air.

#### 5. SAFETY AND MONITORING

The alarm button inside the cabin stops all the functions and cuts the power supply.

#### 6. TECHNICAL COMPARTMENT

It is installed on the cabin roof and it is accessible thanks to a sliding system that allows to operate the ordinary maintenance with simple movements, which can be safely performed individually. The technical compartment can also be installed remotely, at a maximum distance of 10 metres.

#### 7. WALLS

The system of perimeter profiles in matt black aluminium allows to create numerous smooth combinations.

The side walls can be customised: they can be blind - in Solid Surface, or transparent - in glass.

#### 8. CLEANING OF GLASS WALLS

The front wooden shading panels are easily disassembled, allowing for thorough cleaning operations.