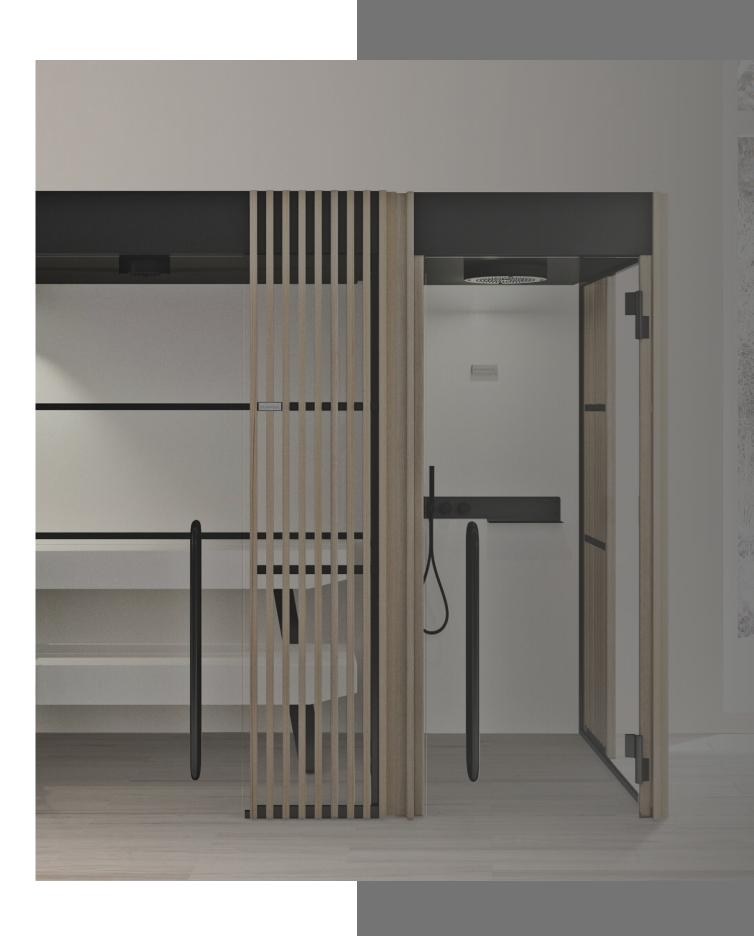

## Shade Shower

THE REGENERATING POWER OF WATER

Shade Shower is the cosy and comfortable environment where you can let yourself be embraced by all the sensations that only water can give.

It is equipped with an elegant and practical support to place the shower products. The ceiling-mounted showerhead, the soft lighting and the black water fittings lend a unique appearance to the whole space.

### 2. SHOWERHEAD

The central showerhead has a 36-cm diameter and a black-metal finish which defines its elegant style. Together with its special light, it offers a unique wellness experience.

### 4. SHOWER AND HAND SHOWER

An only solution that includes: mixer to control water temperature and diverter to activate the wall-mounted hand shower or the showerhead.