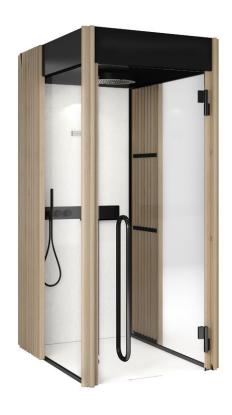

## Shade Shower

THE REGENERATING POWER OF WATER

Shade Shower is the cosy and comfortable environment where you can let yourself be embraced by all the sensations that only water can give.

It is equipped with an elegant and practical support to place the shower products. The ceiling-mounted showerhead, the soft lighting and the black water fittings lend a unique appearance to the whole space.

### 1. DOOR

Comfort, convenience and accessibility thanks to the door now increased in width to 87 cm. It is an extra accessory.

### 2. SHOWERHEAD

The central showerhead has a 36-cm diameter and a black-metal finish which defines its elegant style. Together with its special light, it offers a unique wellness experience.

### 5. WALLS

The system of perimeter profiles in matt black aluminium allows to create numerous smooth combinations. The side walls can be customised: they can be blind in Solid Surface, or transparent in glass.