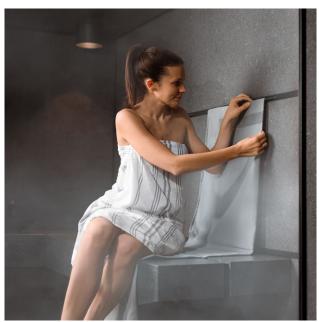

## Shade Sauna

WHEREVER YOU WANT, WHENEVER YOU WANT

An oriental-inspired timeless style that combines aesthetics and function. **An intimate and elegant environment** that communicates with the outside but preserves the privacy on the inside.

#### TRANSPARENCY

Shade Sauna unveils its cosiness, in see-through intervals.

The frame is transparent, with shading panels of alternated wood slats, thus recreating a feeling of great privacy, whilst maintaining a visual connection with the outside.