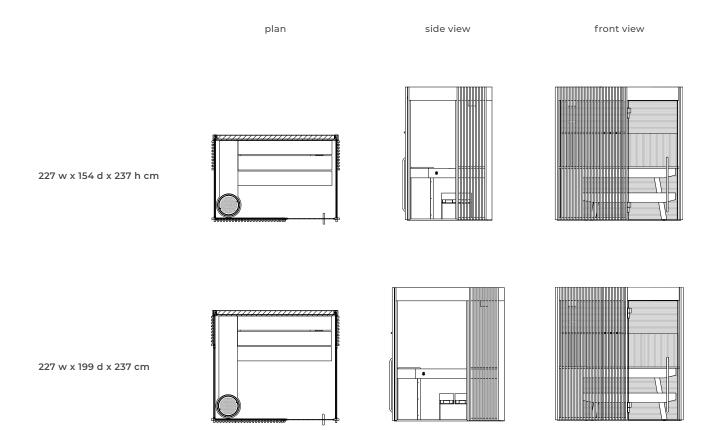

# Layout C plan side view front view 158 w x 154 d x 237 h cm 203 w x 154 d x 237 h cm 203 w x 199 d x 237 h cm

## Technical data

| External dimensions (cm)                 |                                                                         | 158 w x 154 d x 237 h<br>203 w x 154 d x 237 h<br>203 w x 199 d x 237 h                                                                                                           |
|------------------------------------------|-------------------------------------------------------------------------|-----------------------------------------------------------------------------------------------------------------------------------------------------------------------------------|
| Minimum dimensions for installation (cm) |                                                                         | 168 w x 159 d x 245 h<br>213 w x 159 d x 245 h<br>213 w x 204 d x 245 h                                                                                                           |
| Total weight (Kg)                        | 158 w x 154 d x 237 h<br>203 w x 154 d x 237 h<br>203 w x 199 d x 237 h | 472<br>547<br>610                                                                                                                                                                 |
| Voltage                                  |                                                                         | 230 Vac 1P+N+PE / 400 Vac 3P+N+PE                                                                                                                                                 |
| Maximum consumption (kW)                 |                                                                         | 3.5 - 6.5                                                                                                                                                                         |
| Technical specification                  |                                                                         | Steam bath                                                                                                                                                                        |
| Temperature                              |                                                                         | 43 - 45 °C                                                                                                                                                                        |
| Humidity                                 |                                                                         | 98%                                                                                                                                                                               |
| Heating                                  |                                                                         | Direct steam inlet                                                                                                                                                                |
| Water fittings                           |                                                                         | Ceiling-mounted Ø 20 cm showerhead (extra)/ Diverter /<br>Thermostatic mixer                                                                                                      |
|                                          |                                                                         | Tap + basin for rituals and fragrances                                                                                                                                            |
| Lighting                                 |                                                                         | Ceiling-mounted 2700° K warm-white<br>dimmable LED spotlight with black aluminium shade                                                                                           |
| Music kit                                |                                                                         | Selection of Wellness Entertainment programs through app<br>My W-Place                                                                                                            |
| Frame / door / handles                   |                                                                         | Profiles in black anodized aluminium with sealing<br>Door in tempered glass, w: 87 cm, th: 10 mm<br>Handle in black polished steel/steel, I: 98cm                                 |
| Structure                                |                                                                         | Clad back wall - contains all functional connections<br>(minimum thickness 8.7 cm, U=0.49 W/m²K)<br>Side walls in tempered glass or Solid Surface<br>Front wall in tempered glass |