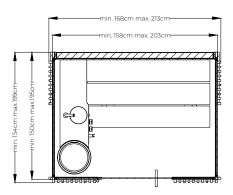

## Technical data

| External dimensions (cm) | 103 w x 154 d x 237 h<br>103 w x 199 d x 237 h         |
|--------------------------|--------------------------------------------------------|
| Minimum dimensions       | 113 w x 159 d x 245 h                                  |
| for installation (cm)    | 113 w x 204 d x 245 h                                  |
| Voltage                  | 230 Vac 1P+N+PE                                        |
| Maximum consumption (kW) | 0.2                                                    |
| Technical specification  | Shower                                                 |
| Water fittings           | Ceiling-mounted showerhead Ø 36 cm                     |
|                          | Diverter                                               |
|                          | Thermostatic mixer                                     |
| Lighting                 | Ceiling-mounted 2700° K warm-white                     |
|                          | non-dimmable LED spotlight installed in the showerhead |
| Frame / door / handles   | Profiles in black anodized aluminium with sealing      |
|                          | Door in tempered glass, w: 87 cm, th: 10 mm            |
|                          | Handle in black polished steel/steel, l: 98cm          |
| Structure                | Clad back wall - contains all functional connections   |
|                          | (minimum thickness 8.7 cm, U=0.49 W/m²K)               |
|                          | Side walls in tempered glass or Solid Surface          |
|                          | Front wall as an extra in tempered glass               |

## Layout