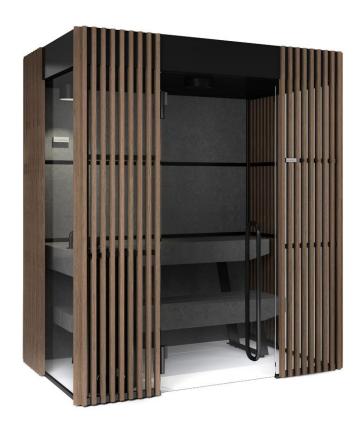

# Shade Collection The new outline of wellness

Shade Collection combines the quality of professional spas with an exclusive kind of design, **defining a new type of wellness**, to be experienced in the most intimate of places: your home.

Designed as a collection of home décor items, it is an authentic design proposal that merges seamlessly in every room of the house.

Oriental-inspired, it evokes suggestive atmospheres, thanks to the rituals, the heat, the water, and the beneficial power of the essential oils. The transparent frame, with shading panels of alternated wood slats of contemporary feel, recreates an atmosphere of great privacy.

#### TRANSPARENCY

Shade Sauna unveils its cosiness, in see-through intervals.

The frame is transparent, with shading panels of alternated wood slats, thus recreating a feeling of great privacy, whilst maintaining a visual connection with the outside.

#### 7. WALLS

The system of perimeter profiles in matt black aluminium allows to create numerous smooth combinations.

The side walls can be customised: they can be blind - in Solid Surface, or transparent - in glass.