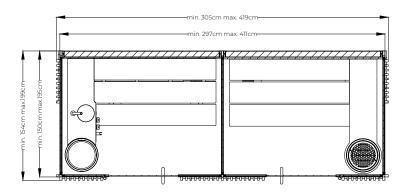

## Layout B front view plan side view 158 w x 154 d x 237 h cm 203 w x 154 d x 237 h cm 203 w x 199 d x 237 h cm