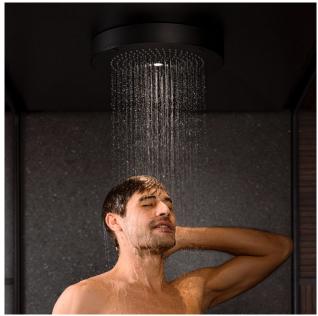

### LIGHTING

A beam of warm, white light is cast from the central part of the showerhead.

### 2. SHOWERHEAD

The central showerhead has a 36-cm diameter and a black-metal finish which defines its elegant style. Together with its special light, it offers a unique wellness experience.