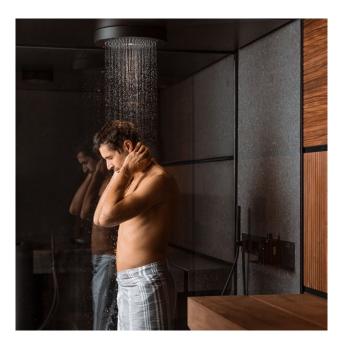

## Shade Shower

THE REGENERATING POWER OF WATER

Shade Shower is the cosy and comfortable environment where you can let yourself be embraced by all the sensations that only water can give.

It is equipped with an elegant and practical support to place the shower products. The ceiling-mounted showerhead, the soft lighting and the black water fittings lend a unique appearance to the whole space.

### BENEFITS

Shade Shower ensures the recovery of physical balance thanks to various cold reactions. This is possible thanks to the jet intensity and the water temperature, which can be adjusted to specific individual needs.