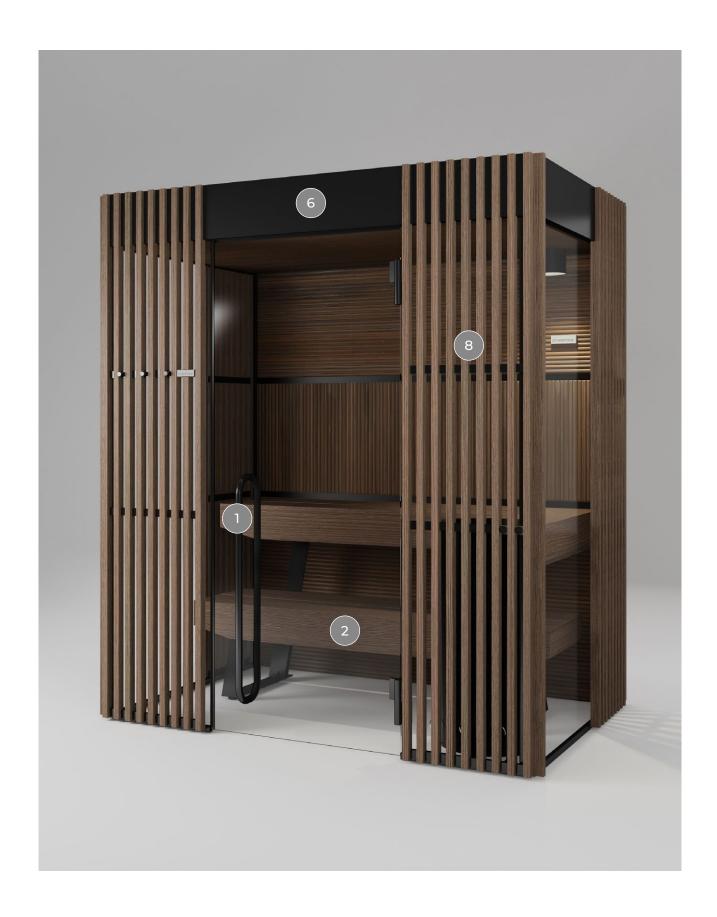

#### 1. DOOR

Comfort, convenience and accessibility thanks to the door, featuring a low-positioned handle, now increased in width to 87 cm.

#### 2. BENCH

It can easily be moved in any direction, so that the cleaning operations are effortless.

#### 6. TECHNICAL COMPARTMENT

It is installed on the cabin roof and it is accessible thanks to a sliding system that allows to operate the ordinary maintenance with simple movements, which can be safely performed individually. The technical compartment can also be installed remotely, at a maximum distance of 10 metres.

#### 8. CLEANING OF GLASS WALLS

The front wooden shading panels are easily disassembled, allowing for thorough cleaning operations.