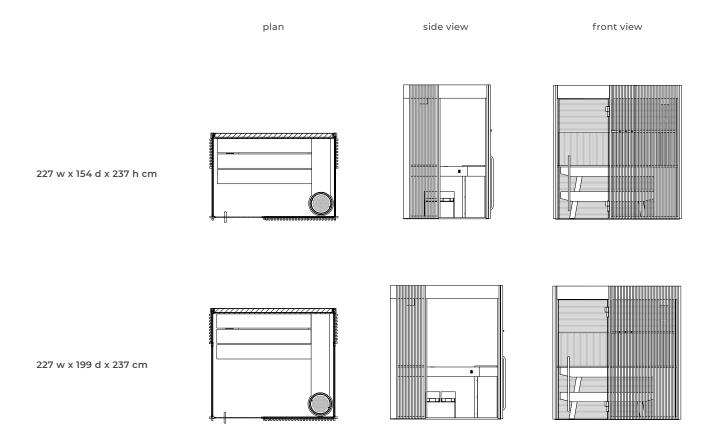

### SHADE STEAM ROOM

Layout B plan side view front view 158 w x 154 d x 237 h cm 203 w x 154 d x 237 h cm 203 w x 199 d x 237 h cm

# Layout C plan side view front view 158 w x 154 d x 237 h cm 203 w x 154 d x 237 h cm 203 w x 199 d x 237 h cm