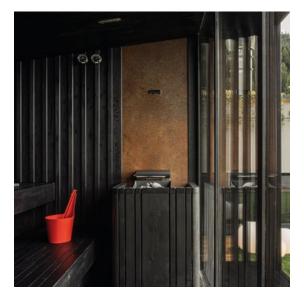

#### 5. SAFETY AND MONITORING

The stove, natural centre of the sauna, is placed in a safe position, and it does not come into direct contact with the structure of the cabin thanks to the gres porcelain covering the wall behind it. The pressure-activated system on the stove cuts the power supply to it, thus ensuring greater safety. The alarm button inside the cabin stops all the functions and cuts the power supply.

#### 6. TECHNICAL COMPARTMENT

The control panel is accessed from the entry cubicle, through its specific lock.

#### 7. ENTRY CUBICLE

Equipped with ceiling-mounted infra-red lamp and entry door with handle and lock.

#### 8. WALKAWAY

A comfortable space outside the sauna front double-glazed glass wall, and shaded on both sides by the pattern drawn by the wood slats, to sit comfortably with a proscenium-effect view on the outside. Practical hangers for towels are available in the entry cubicle.