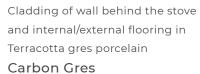

#### Internal cladding

Thermowood Fir Walls, benches, ceiling in thermowood fir

internal/external flooring in Terracotta gres porcelain Carbon Gres

Cladding of wall behind the stove and

Terracotta Gres

Cladding of wall behind the stove and internal/external flooring in Carbon gres porcelain