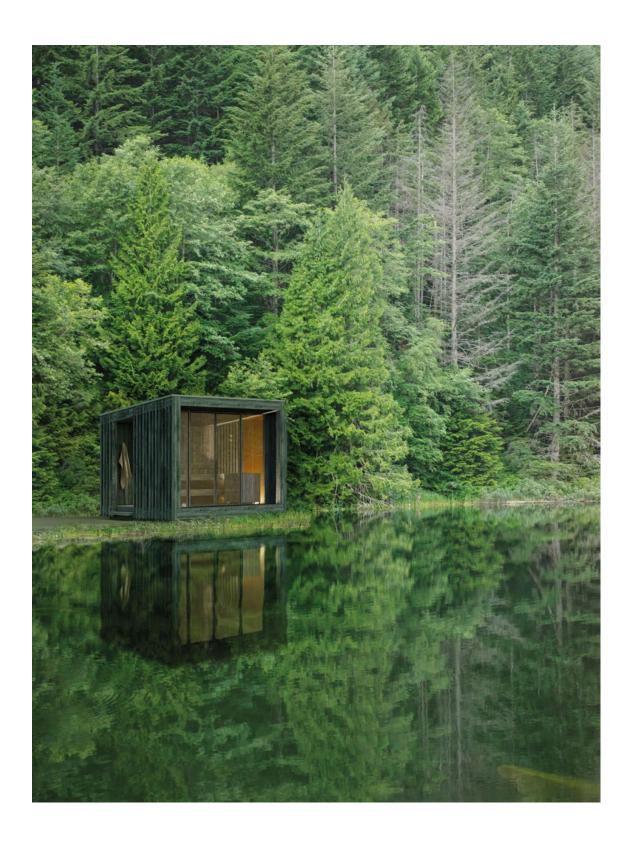

# The new idea of wellness

They come from far-off lands, they have travelled the world, fighting the winds and the sea. They are the great travellers that leave the cargo sector for a new route.

The containers preserve their distinctive nomadic spirit but, instead of shipping goods all over the world, they become **wellness spaces** where to relax your body and free your mind.

The door opens, you get on board and sail towards cosy places, to enjoy the benefits of the sauna and treat yourself to moments of authentic relaxation.

~~~~~

They are versatile installations characterised by simple lines and by a strong identity conveyed by their unique design.

Fully equipped regeneration spaces that breathe new life into the environment, and meet the individual's increasingly rooted need of reconnecting and integrating with it.

## I.con Sauna and I.con Relax: make way to Wellness

**I.con Collection** features **I.con Sauna** and **I.con Relax**, enchanting places of refuge, symbols of the versatility of well-being. These containers allow you to **create stable or temporary wellness areas**, that can be moved easily, according to specific needs.

Easy to install, I.con Sauna and I.con Relax **enhance the place**where they are set, in a harmonious connection with
the surrounding landscape.

They can be placed in the outdoor areas of hotels, residences and camping sites. They are the ideal solution for facilities working on a seasonal basis, or for special initiatives and events, but also in private buildings, in a garden or in the city centre.