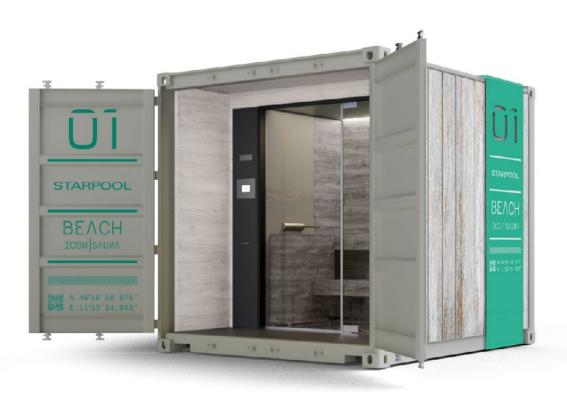

## BEACH

The intentionally faded shades evoke the soft colours of the sand and reproduce the typical air of the iconographic seaside resorts, transformed over time by the sea and wind erosion.

## I.con Sauna

## INTENSE HEAT

I.con Sauna combines **the tradition of the Finnish sauna** with the design innovation of **cutting-edge architecture**. It is a fully equipped and regenerated container with a unique and exclusive design.

Also available in the **Soft Sauna version**, characterised by a mild heat, for a gentle and embracing wellness experience.

A cosy place that allows you to create **wellness areas to meet any need in terms of space**, from the smallest to the largest.

The containers are in fact available in two dimensions:

10 or 20 feet.