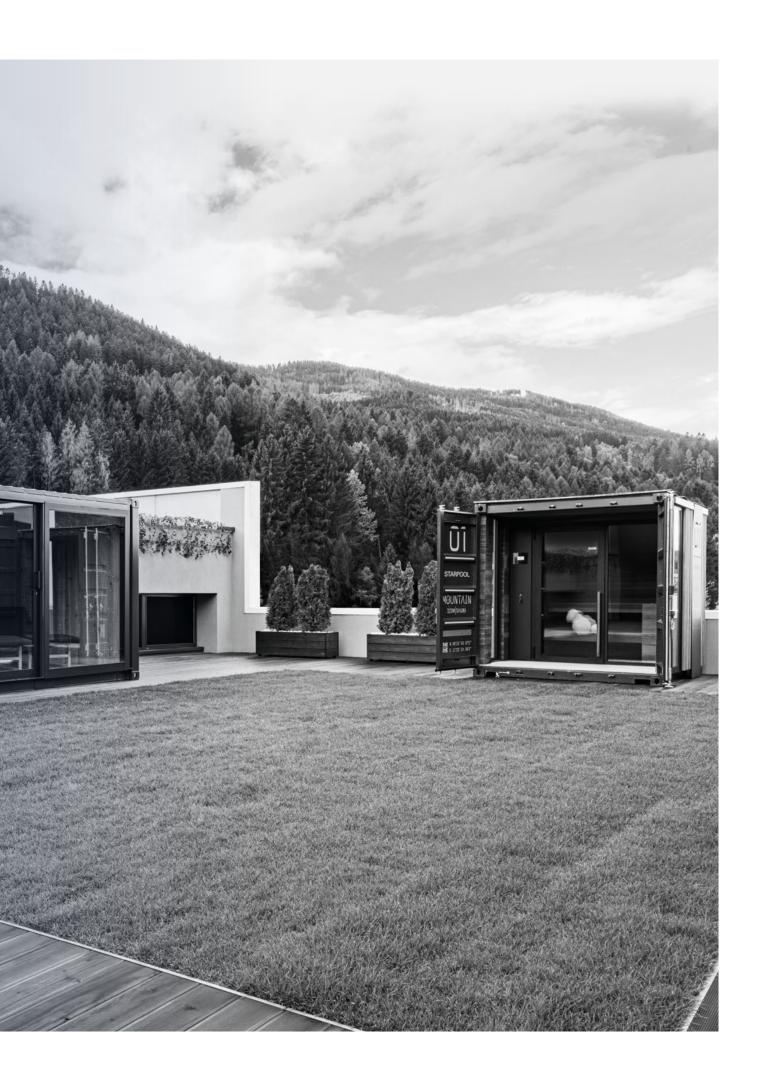

## I.con Sauna and I.con Relax: make way to Wellness

**I.con Collection** features **I.con Sauna** and **I.con Relax**, enchanting places of refuge, symbols of the versatility of well-being. These containers allow you to **create stable or temporary wellness areas**, that can be moved easily, according to specific needs.

Easy to install, I.con Sauna and I.con Relax **enhance the place**where they are set, in a harmonious connection with
the surrounding landscape.

They can be placed in the outdoor areas of hotels, residences and camping sites. They are the ideal solution for facilities working on a seasonal basis, or for special initiatives and events, but also in private buildings, in a garden or in the city centre.