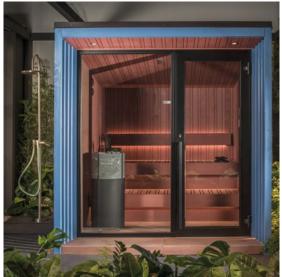

## Nature Sauna personal

#### INTENSE HEAT

It is the **Finnish sauna** that combines the individual's need to reconnect with nature with the need to take care of oneself in the privacy of one's own home.

All the professionalism and technology of the outdoor products of the pro line, in an ideal solution for home use.

#### 10. WALKAWAY

A comfortable space outside the sauna front double-glazed glass wall, and shaded on both sides by the pattern drawn by the wood slats, with a proscenium-effect view and easy access.