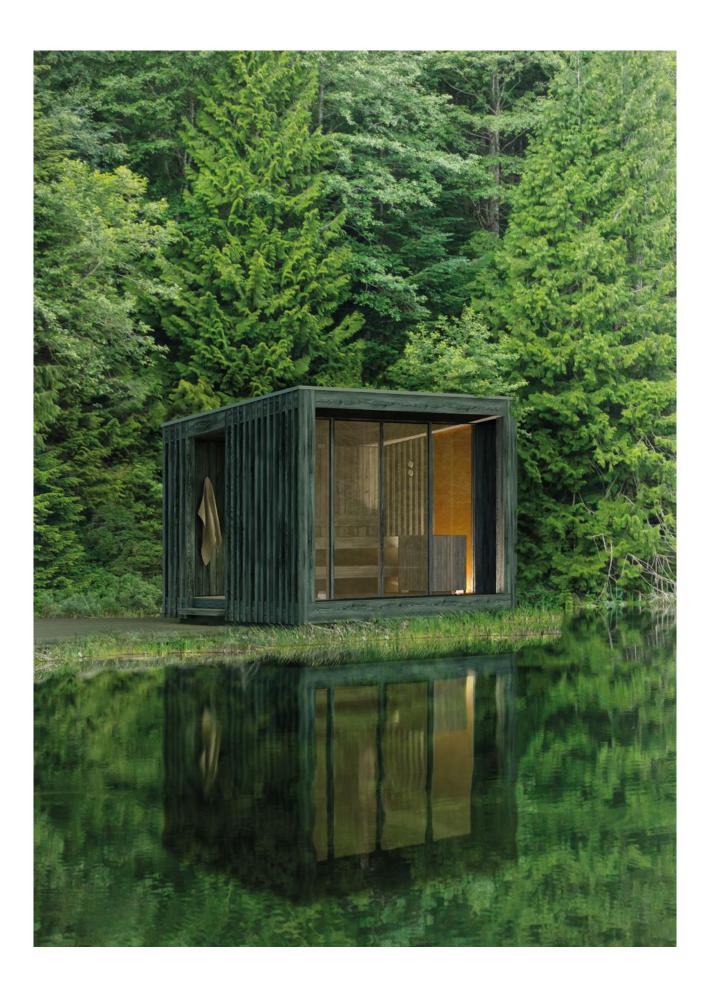

# Feeling good in contact with nature

**Nature Sauna transforms over time and space.** Over the years, the materials change and shape a unique product, every day anew.

Nature Sauna offers the chance of an authentic sauna experience, and to **make the most of the regenerating power** of the cycles of nature, in every moment of the year and in any type of weather.

The need of balance and communication between man, landscape and architecture is completely fulfilled with **Nature**Sauna, in its two versions, pro and personal.

## Nature Sauna pro

A unique, discreet place where to enjoy moments of absolute relaxation while immersed in nature. A walkway is placed right outside the front glass wall, a comfortable external space for a proscenium effect with a panoramic view.

Nature Sauna Pro is designed to create a synergy with every context, and therefore offers new chances to the exclusive experiences dedicated to well-being.