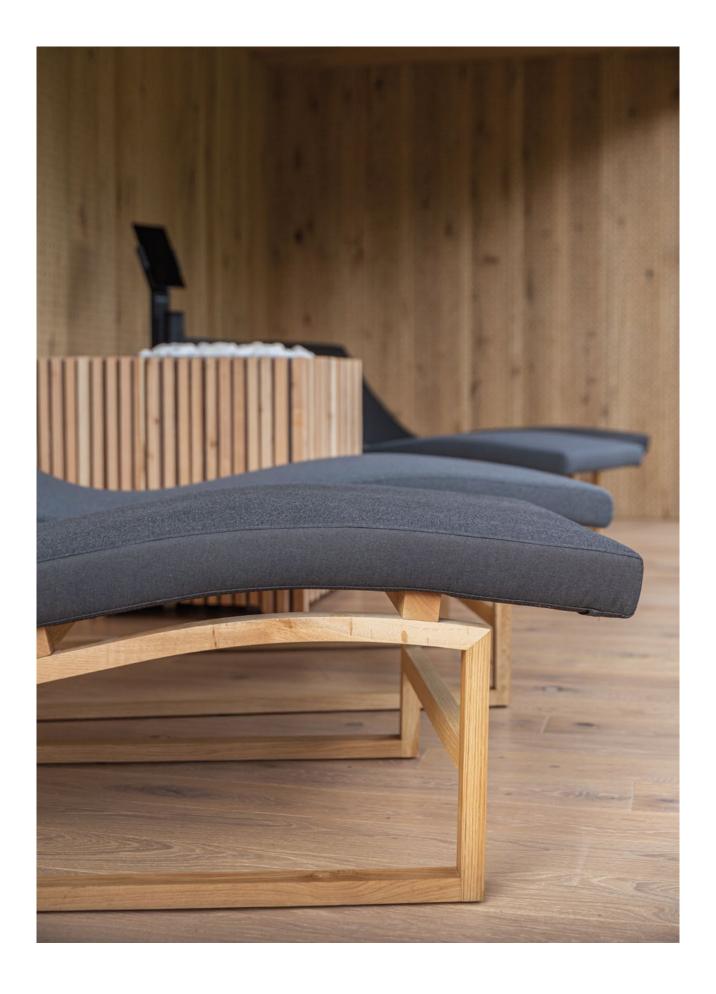

## Bridge Lounger

**Bridge Lounger** is our relaxation bed designed to be the perfect union between comfort and elegance. **Essential lines** and minimal design chiselled in oakwood give life to an ergonomic outline that embraces the body and transforms rest in a moment of authentic well-being.