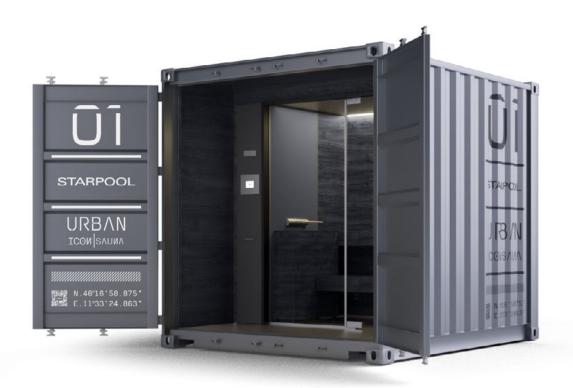

## URBAN

The skyscrapers of the modern iconic metropolises have laid the foundations for the development of the Urban mood, characterised by metal parts and shades of grey that recall the façades of the distinctive big-city buildings.

## I.con Sauna

## INTENSE HEAT

I.con Sauna combines **the tradition of the Finnish sauna** with the design innovation of **cutting-edge architecture**. It is a fully equipped and regenerated container with a unique and exclusive design.

Also available in the **Soft Sauna version**, characterised by a mild heat, for a gentle and embracing wellness experience.

A cosy place that allows you to create **wellness areas to meet any need in terms of space**, from the smallest to the largest.

The containers are in fact available in two dimensions:

10 or 20 feet.