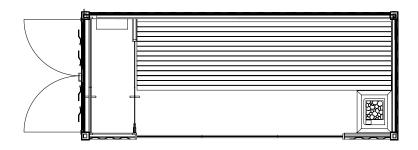

-feet container)            |
| Door handle                      |                | External handle in black steel                                                                             |

Internal handle in the same wood as internal cladding Handle height: 98 cm / square section 30x30 cm

## I.CON SAUNA

## Functions

| ON / OFF                                           | Through Touch Display       |  |
|----------------------------------------------------|-----------------------------|--|
| Lighting                                           | Through Touch Display       |  |
| Mp3 with music play / stop / rew / ff / volume +/- | Through Touch Display       |  |
| Alarm                                              | Through button inside sauna |  |

## Layout

10 ft



20 ft

plan



section





## I.con Relax

FOR YOUR REST AND PSYCHO-PHYSICAL RECOVERY

I.con Relax allows you to live an **immersive wellness experience** in the surrounding landscape.

It is the ideal place to rest, where the pleasant warmth of the stove allows you to let go to deep relaxation in name of sustainability.

Here, **relaxation triumphs** over the frenzy of our daily life.

It is the perfect conclusion to every wellness program, after the exposure to heat and the cold reaction: the exact moment where you get in tune with the slow rhythm of nature to **regain the balance between body and mind** and obtain the maximum benefit.





## Valuable relaxation

Our goal is to create **comfortable environments to favour deep relaxation** and full psycho-physical recovery. This is why we design **c