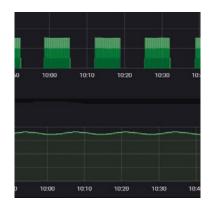

#### SIM 4.0

Telemetry of each installed spa product, a software that allows to constantly measure the essential parameters of the equipment. It monitors the usage of the products, detects any drop in performance, as well as anomalies and alarms. It controls the energy load in real time, so that it is possible to intervene before the problem occurs. Its Business Intelligence provides a report showing the spa performance, the guests' preferences, and the equipment energy consumption, in order to favour optimum management of the spa.