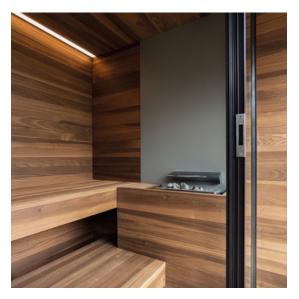

### 3. LIGHTING

A cascade of indirect white light illuminates the environment, enhancing the natural effect of the materials. An even, diffused blaze, whose intensity can be regulated thanks to the dimmable ledlight bar installed on the back wall.

## 6. SAFETY AND MONITORING

The stove is placed in a safe position, and it does not come into direct contact with the structure of the cabin thanks to the porcelain gres covering the wall behind it. The pressure-activated system on the stove cuts the power supply to it, thus ensuring greater safety. The alarm button inside the cabin stops all the functions and cuts the power supply.

Savublack Fir Walls, benches, ceiling and external infills in black-waxed fir

Black-oiled Oak
Floor in black-oiled oak