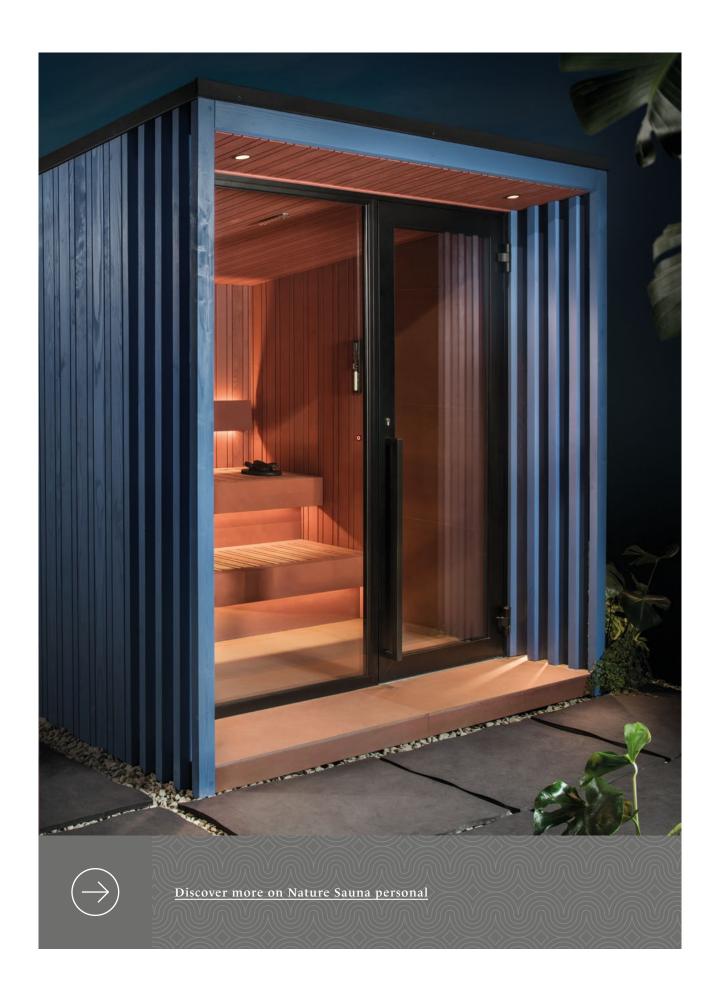

## Nature Sauna personal

#### INTENSE HEAT

It is the **Finnish sauna** that combines the individual's need to reconnect with nature with the need to take care of oneself in the privacy of one's own home.

All the professionalism and technology of the outdoor products of the pro line, in an ideal solution for home use.

Also perfect to **improve the offer of hotels and day spas** that have suites and private gardens to dedicate to private Wellness.

#### 10. WALKAWAY

A comfortable space outside the sauna front double-glazed glass wall, and shaded on both sides by the pattern drawn by the wood slats, with a proscenium-effect view and easy access.