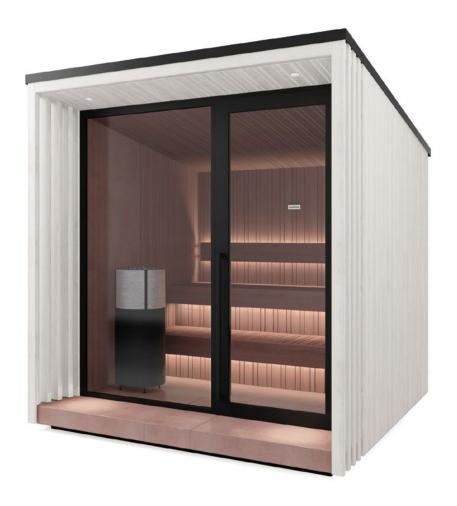

# The new idea of wellness

They come from far-off lands, they have travelled the world, fighting the winds and the sea. They are the great travellers that leave the cargo sector for a new route.

The containers preserve their distinctive nomadic spirit but, instead of shipping goods all over the world, they become **wellness spaces** where to relax your body and free your mind.

The door opens, you get on board and sail towards cosy places, to enjoy the benefits of the sauna and treat yourself to moments of authentic relaxation.

~~~~~

They are versatile installations characterised by simple lines and by a strong identity conveyed by their unique design.

Fully equipped regeneration spaces that breathe new life into the environment, and meet the individual's increasingly rooted need of reconnecting and integrating with it.

## I.con Sauna and I.con Relax: make way to Wellness

**I.con Collection** features **I.con Sauna** and **I.con Relax**, enchanting places of refuge, symbols of the versatility of well-being. These containers allow you to **create stable or temporary wellness areas**, that can be moved easily, according to specific needs.

## I.con Sauna

## INTENSE HEAT

I.con Sauna combines **the tradition of the Finnish sauna** with the design innovation of **cutting-edge architecture**. It is a fully equipped and regenerated container with a unique and exclusive design.