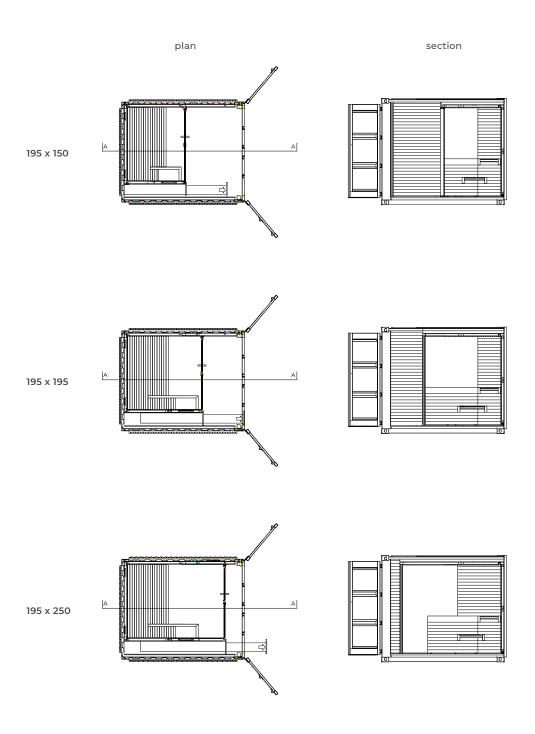

## Technical data

| Container dimensions (cm)  10 ft | open<br>close  | 439 w x 414 d x 259 h<br>255 w x 305 d x 259 h                                                             |
|----------------------------------|----------------|------------------------------------------------------------------------------------------------------------|
| Container dimensions (cm) 20 ft  | open<br>close  | 439 w x 720 d x 259 h<br>255 w x 610 d x 259 h                                                             |
| Container weight (Kg)            | 10 ft<br>20 ft | 2500<br>4300                                                                                               |
| Sauna dimensions (cm)<br>10 ft   |                | 195 w x 150 d x 230 h<br>195 w x 195 d x 230 h<br>195 w x 250 d x 230 h                                    |
| Sauna dimensions (cm) 20 ft      |                | 490 w x 225 d x 230 h                                                                                      |
| Sauna weight (Kg)<br>10 ft       |                | 607<br>670<br>760                                                                                          |
| Sauna weight (Kg)<br>20 ft       |                | 1000                                                                                                       |
| Voltage                          |                | 400 Vac 3P+N+Pe                                                                                            |
| Max consumptium (kW)             | 10 ft<br>20 ft | 8.0<br>15.5                                                                                                |
| Technical specification          |                | Finnish Sauna                                                                                              |
|                                  |                | Soft Sauna* *only available with manual water supply                                                       |
| Temperature                      | Finnish Sauna  | 90 - 100 °C                                                                                                |
|                                  | Soft Sauna     | 50 - 60 °C                                                                                                 |
| Humidity                         | Finnish Sauna  | 10 - 20%                                                                                                   |
|                                  | Soft Sauna     | 40 - 60%                                                                                                   |
| Heating                          |                | Electric stove                                                                                             |
| Lighting                         |                | Ceiling-mounted 2700° K warm-white dimmable led-light bar                                                  |
| Music kit                        |                | Integrated music kit with Wellness Entertainment programs uploaded on mp3 player with Bluetooth technology |
| Necessary installations          |                | Electrical connection<br>Flat surface with loadbearing capacity from 300 to 400 Kg/sqm                     |
| Extras                           |                | Side windows 60x220cm with 6/18/6 double-glazed glass (available only in the 10-feet container)            |
| Door handle                      |                | External handle in black steel                                                                             |

## Layout

10 ft

20 ft

plan

section