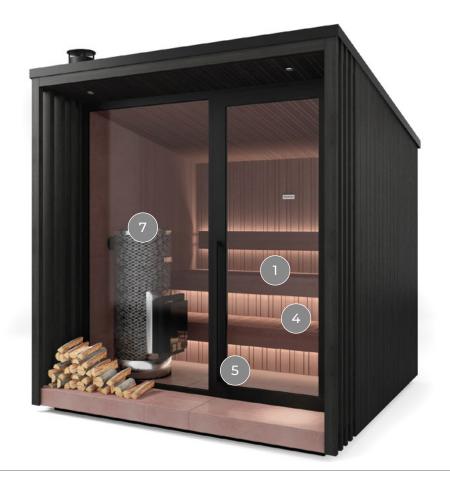

#### 1. DOOR

Comfort, convenience and accessibility thanks to the door now increased in width to 87 cm.

#### 2. REMOTE TOUCH DISPLAY

A practical touch-screen display with an intuitive interface that allows to browse quickly and easily through the functions of Nature Sauna personal.

#### 4. LIGHTING

A cascade of indirect light naturally illuminates the inside, enhancing the natural effect of the materials. An even, diffused blaze, whose intensity can be regulated thanks to the white dimmable led bar installed under the bench and behind the backrest

#### 5. NATURAL AIR EXTRACTION

The system of bottom-up natural air extraction ensures continuous recirculation and clean air.

#### 6. BENCH

The bench is readily serviceable, thanks to an upward pivoting mechanism that favours cleaning operations.

#### 7. SAFETY AND MONITORING

The stove, natural centre of the sauna, is placed in a safe position, and it does not come into direct contact with the structure of the cabin thanks to the gres porcelain covering the wall behind it.

#### 8. TECHNICAL COMPARTMENT

The technical compartment is concealed in the space under the bench, and allows to carry out all ordinary maintenance operations easily and independently.

The alarm button inside the cabin stops all the functions and cuts the power supply.

#### 9. FRAME

The access to the sauna consists of a double-glazed door (6/18/6), secured by a frame in black anodised aluminium complete with lock.

#### 10. WALKAWAY

A comfortable space outside the sauna front double-glazed glass wall, and shaded on both sides by the pattern drawn by the wood slats, with a proscenium-effect view and easy access.