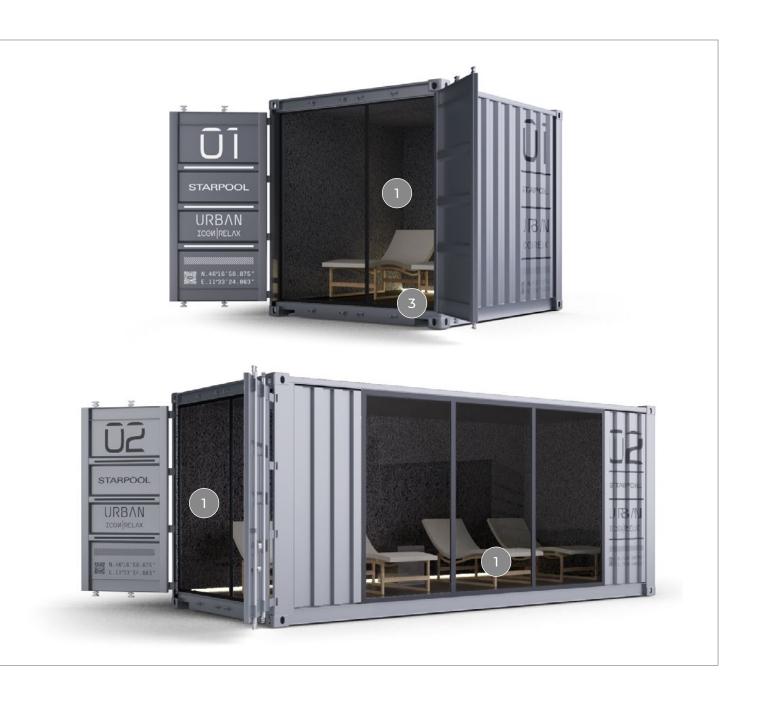

## I.con Sauna and I.con Relax: make way to Wellness

**I.con Collection** features **I.con Sauna** and **I.con Relax**, enchanting places of refuge, symbols of the versatility of well-being. These containers allow you to **create stable or temporary wellness areas**, that can be moved easily, according to specific needs.

The containers are in fact available in two dimensions:

10 or 20 feet.

### 1. DOOR

Comfort, convenience and accessibility thanks to the door now increased in width to 87 cm.

### 2. TOUCH DISPLAY

A practical touch-screen display with an intuitive interface that allows to browse quickly and easily through the functions of I.con Sauna. The touch-screen display is installed on the carriage technical compartment in the 10-feet container and on the entrance wall in the 20-feet container.

### 3. LIGHTING

A cascade of indirect white light illuminates the environment, enhancing the natural effect of the materials. An even, diffused blaze, whose intensity can be regulated thanks to the dimmable ledlight bar installed on the back wall.