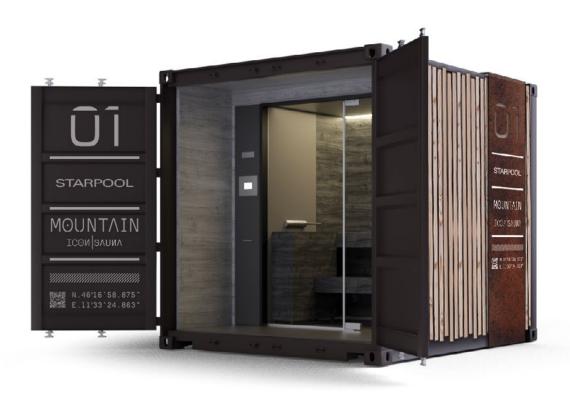

# The new idea of wellness

They come from far-off lands, they have travelled the world, fighting the winds and the sea. They are the great travellers that leave the cargo sector for a new route.

The containers preserve their distinctive nomadic spirit but, instead of shipping goods all over the world, they become **wellness spaces** where to relax your body and free your mind.

The door opens, you get on board and sail towards cosy places, to enjoy the benefits of the sauna and treat yourself to moments of authentic relaxation.

~~~~~

They are versatile installations characterised by simple lines and by a strong identity conveyed by their unique design.

## MOUNTAIN

The magnificence of mountain landscapes is felt through the scents and the colours of the woods. The Mountain outfitting evokes the atmosphere of the woods, which conveys the typical sense of nature offered by the mountains.

## MOUNTAIN