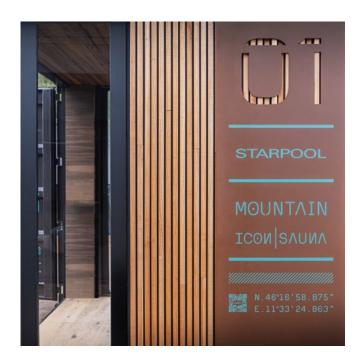

## MOUNTAIN

The magnificence of mountain landscapes is felt through the scents and the colours of the woods. The Mountain outfitting evokes the atmosphere of the woods, which conveys the typical sense of nature offered by the mountains.

## MOUNTAIN

## External cladding

- · Container for I.con Sauna with dark brown (RAL 8019) finish.
- · Cladding in vertical larch slats
- · Roof flashings
- · External sheet in CORTEN effect steel
- · I.con Collection sticker graphics
- · Double-glazed (6/18/6) front glass wall with black anodised aluminium frame

Floor in thermowood natural oak