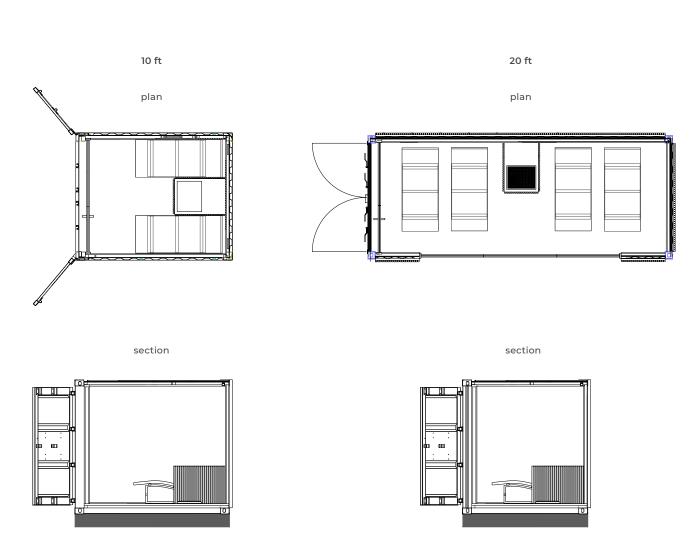

The containers are in fact available in two dimensions:

10 or 20 feet.

## 9. DIMENSIONS

The containers are available in two versions: 10 feet and 20 feet.

## Technical data

| Container dimensions (cm)  10 ft | open<br>close  | 439 w x 414 d x 259 h<br>255 w x 305 d x 259 h                                                             |
|----------------------------------|----------------|------------------------------------------------------------------------------------------------------------|
| Container dimensions (cm) 20 ft  | open<br>close  | 439 w x 720 d x 259 h<br>255 w x 610 d x 259 h                                                             |
| Container weight (Kg)            | 10 ft<br>20 ft | 2500<br>4300                                                                                               |
| Sauna dimensions (cm)<br>10 ft   |                | 195 w x 150 d x 230 h<br>195 w x 195 d x 230 h<br>195 w x 250 d x 230 h                                    |
| Sauna dimensions (cm) 20 ft      |                | 490 w x 225 d x 230 h                                                                                      |
| Sauna weight (Kg)<br>10 ft       |                | 607<br>670<br>760                                                                                          |
| Sauna weight (Kg)<br>20 ft       |                | 1000                                                                                                       |
| Voltage                          |                | 400 Vac 3P+N+Pe                                                                                            |
| Max consumptium (kW)             | 10 ft<br>20 ft | 8.0<br>15.5                                                                                                |
| Technical specification          |                | Finnish Sauna                                                                                              |
|                                  |                | Soft Sauna* *only available with manual water supply                                                       |
| Temperature                      | Finnish Sauna  | 90 - 100 °C                                                                                                |
|                                  | Soft Sauna     | 50 - 60 °C                                                                                                 |
| Humidity                         | Finnish Sauna  | 10 - 20%                                                                                                   |
|                                  | Soft Sauna     | 40 - 60%                                                                                                   |
| Heating                          |                | Electric stove                                                                                             |
| Lighting                         |                | Ceiling-mounted 2700° K warm-white dimmable led-light bar                                                  |
| Music kit                        |                | Integrated music kit with Wellness Entertainment programs uploaded on mp3 player with Bluetooth technology |
| Necessary installations          |                | Electrical connection<br>Flat surface with loadbearing capacity from 300 to 400 Kg/sqm                     |
| Extras                           |                | Side windows 60x220cm with 6/18/6 double-glazed glass (available only in the 10-feet container)            |
| Door handle                      |                | External handle in black steel                                                                             |

## Layout

10 ft

20 ft

plan

section