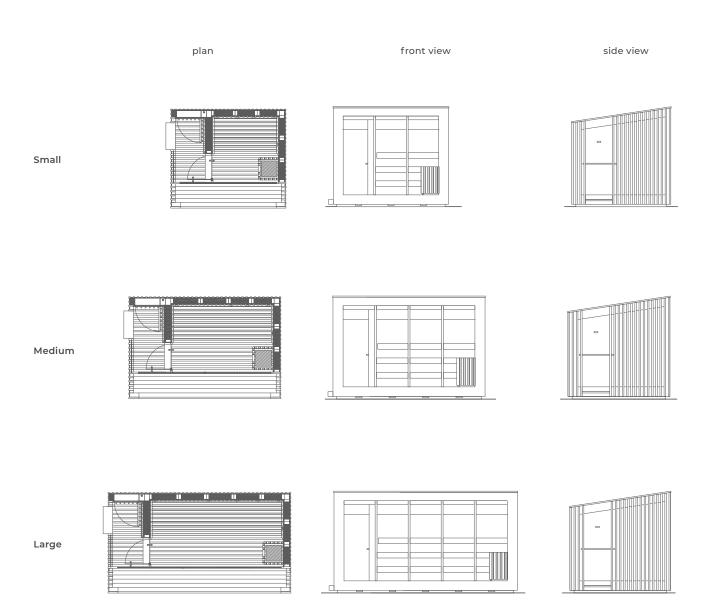

## Technical data

| External dimensions (cm)      | Small<br>Medium<br>Large | 369 w x 317 d x 272/320 h<br>473 w x 317 d x 272/320 h<br>577 w x 317 d x 272/320 h                                                 |  |
|-------------------------------|--------------------------|-------------------------------------------------------------------------------------------------------------------------------------|--|
| Sauna dimensions (cm)         |                          | 214 w x 216 d<br>318 w x 216 d<br>421 w x 216 d                                                                                     |  |
| Voltage                       |                          | 400 Vac 3P+N+Pe                                                                                                                     |  |
| Maximum consumption (kW)      | Small<br>Medium<br>Large | 9,5<br>12,5<br>15,5                                                                                                                 |  |
| Technical specification       |                          | Finnish Sauna                                                                                                                       |  |
|                               |                          | Soft Sauna*<br>*only available with manual water supply                                                                             |  |
| Temperature                   | Finnish Sauna            | 90 - 100 °C                                                                                                                         |  |
|                               | Soft Sauna               | 50 - 60 °C                                                                                                                          |  |
| Humidity                      | Finnish Sauna            | 10 - 20%                                                                                                                            |  |
|                               | Soft Sauna               | 40 - 60%                                                                                                                            |  |
| Heating inside the sauna      |                          | Electric stove                                                                                                                      |  |
| Heating in the entry cubicle  |                          | Infra-red lamp                                                                                                                      |  |
| Lighting inside the cabin     |                          | 2700°K white led-light bar placed under the benches<br>and behind the backrest                                                      |  |
| Lighting in the entry cubicle |                          | Amber led spotlight                                                                                                                 |  |
| Music kit                     |                          | Integrated music kit with Wellness Entertainment programs<br>uploaded on mp3 player with Bluetooth technology                       |  |
| Handle / door                 |                          | External handle in black steel 316L                                                                                                 |  |
|                               |                          | Internal handle in the same wood as internal cladding<br>Handle height: 98 cm / square section 30x30 cm                             |  |
| Entry cubicle handle          |                          | Internal/external handle in 316L steel, black-coated<br>(with Savu Black cladding) or chrome-plated<br>(on Thermowood fir cladding) |  |
| Structure                     |                          | Self-bearing wooden structure, mountable on site<br>(minimum thickness 21 cm, U=0,2W/sqmK)                                          |  |
| Snow load                     |                          | 300 Kg/sqm                                                                                                                          |  |

#### Layout B

|        | plan | side view | front view |
|--------|------|-----------|------------|
| Small  |      |           |            |
| Medium |      |           |            |
| Large  |      |           |            |