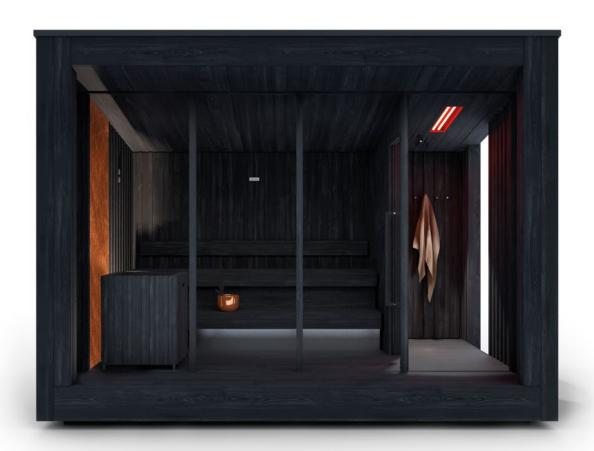

## Functional design

The design by Starpool is the right balance between beauty and function.

The resulting environment then fulfils not just the appearance, but also meets specific requirements both in terms of space and sustainability.

### 1. DOOR

Comfort, convenience and accessibility thanks to the door now increased in width to 87 cm.

### 2. TOUCH DISPLAY

A practical touch-screen display with an intuitive interface that allows to browse quickly and easily through the functions of I.con Sauna. The touch-screen display is installed on the carriage technical compartment in the 10-feet container and on the entrance wall in the 20-feet container.

### 3. LIGHTING

A cascade of indirect white light illuminates the environment, enhancing the natural effect of the materials. An even, diffused blaze, whose intensity can be regulated thanks to the dimmable ledlight bar installed on the back wall.

## 4. NATURAL AIR EXTRACTION

The system of bottom-up natural air extraction ensures continuous recirculation and clean air.

### 5. SUSPENDED BENCH

The suspended bench favours cleaning operations.

## 6. SAFETY AND MONITORING

The stove is placed in a safe position, and it does not come into direct contact with the structure of the cabin thanks to the porcelain gres covering the wall behind it. The pressure-activated system on the stove cuts the power supply to it, thus ensuring greater safety. The alarm button inside the cabin stops all the functions and cuts the power supply.

## 7. TECHNICAL COMPARTMENT

In the 10-feet container, the technical compartment is installed in a sliding carriage, which allows to carry out all ordinary maintenance operations easily and independently. In the 20-feet container, the technical compartment is wall-installed.

### FRAME

The access to the container consists of a double-glazed door (6/18/6), secured by a frame in black anodised aluminium complete with lock. In the 20-feet container, the same "frame-like" effect is also present on the side glass wall.

## 9. DIMENSIONS

The containers are available in two versions: 10 feet and 20 feet.