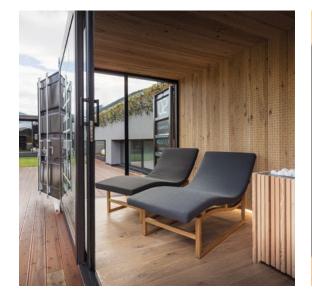

## Bridge Lounger

**Bridge Lounger** is our relaxation bed designed to be the perfect union between comfort and elegance. **Essential lines** and minimal design chiselled in oakwood give life to an ergonomic outline that embraces the body and transforms rest in a moment of authentic well-being.