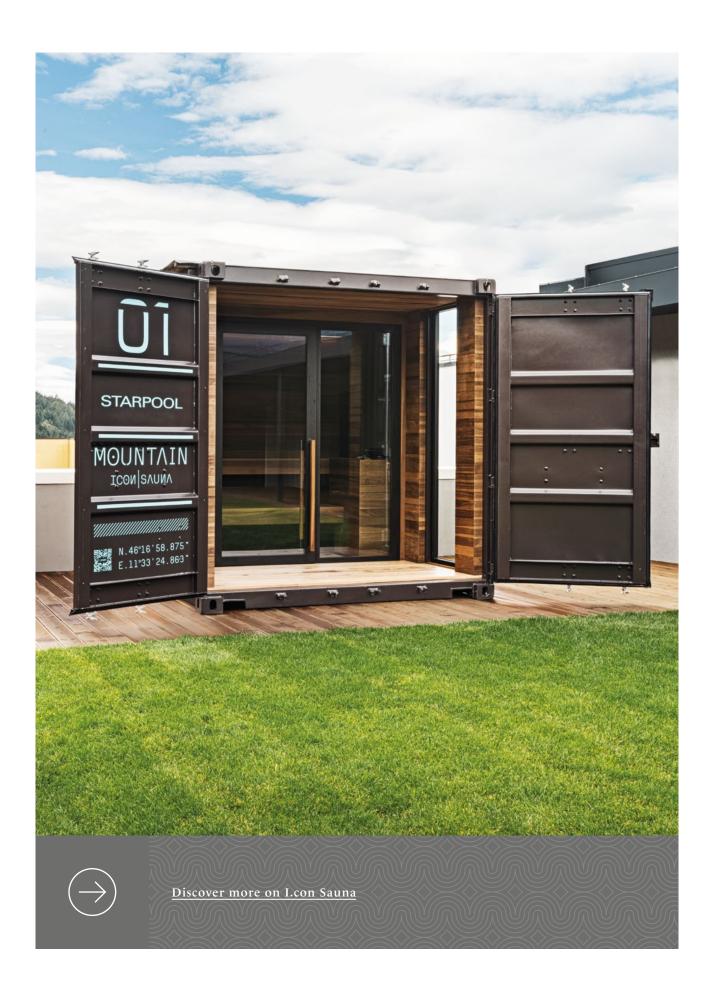

# The new idea of wellness

They come from far-off lands, they have travelled the world, fighting the winds and the sea. They are the great travellers that leave the cargo sector for a new route.

The containers preserve their distinctive nomadic spirit but, instead of shipping goods all over the world, they become **wellness spaces** where to relax your body and free your mind.

The door opens, you get on board and sail towards cosy places, to enjoy the benefits of the sauna and treat yourself to moments of authentic relaxation.

~~~~~

They are versatile installations characterised by simple lines and by a strong identity conveyed by their unique design.

## MOUNTAIN

The magnificence of mountain landscapes is felt through the scents and the colours of the woods. The Mountain outfitting evokes the atmosphere of the woods, which conveys the typical sense of nature offered by the mountains.

The containers are in fact available in two dimensions:

10 or 20 feet.