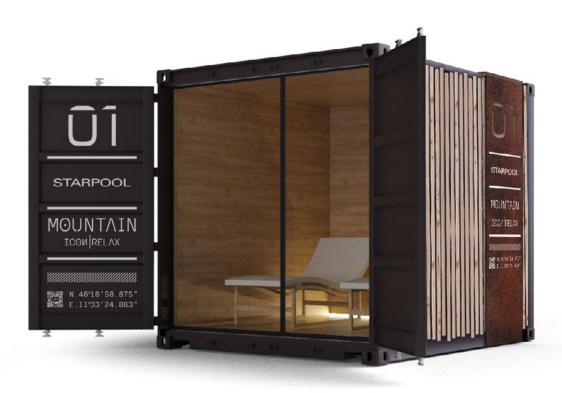

## MOUNTAIN

The magnificence of mountain landscapes is felt through the scents and the colours of the woods. The Mountain outfitting evokes the atmosphere of the woods, which conveys the typical sense of nature offered by the mountains.

## MOUNTAIN

## External cladding

- · Container for I.con Sauna with dark brown (RAL 8019) finish.
- · Cladding in vertical larch slats
- · Roof flashings
- · External sheet in CORTEN effect steel
- · I.con Collection sticker graphics
- · Double-glazed (6/18/6) front glass wall with black anodised aluminium frame

Floor in thermowood natural oak