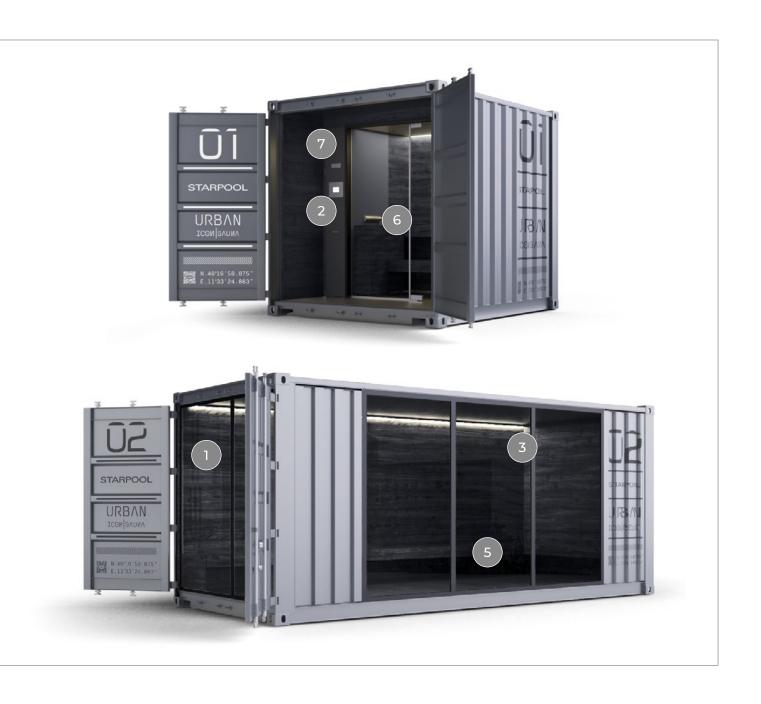

### 1. DOOR

Comfort, convenience and accessibility thanks to the door now increased in width to 87 cm.

### 2. TOUCH DISPLAY

A practical touch-screen display with an intuitive interface that allows to browse quickly and easily through the functions of I.con Sauna. The touch-screen display is installed on the carriage technical compartment in the 10-feet container and on the entrance wall in the 20-feet container.

### 3. LIGHTING

A cascade of indirect white light illuminates the environment, enhancing the natural effect of the materials. An even, diffused blaze, whose intensity can be regulated thanks to the dimmable ledlight bar installed on the back wall.

## 4. NATURAL AIR EXTRACTION

The system of bottom-up natural air extraction ensures continuous recirculation and clean air.

### 5. SUSPENDED BENCH

The suspended bench favours cleaning operations.

## 6. SAFETY AND MONITORING

The stove is placed in a safe position, and it does not come into direct contact with the structure of the cabin thanks to the porcelain gres covering the wall behind it. The pressure-activated system on the stove cuts the power supply to it, thus ensuring greater safety. The alarm button inside the cabin stops all the functions and cuts the power supply.

## 7. TECHNICAL COMPARTMENT

In the 10-feet container, the technical compartment is installed in a sliding carriage, which allows to carry out all ordinary maintenance operations easily and independently. In the 20-feet container, the technical compartment is wall-installed.

### FRAME

The access to the container consists of a double-glazed door (6/18/6), secured by a frame in black anodised aluminium complete with lock. In the 20-feet container, the same "frame-like" effect is also present on the side glass wall.

## 9. DIMENSIONS

The containers are available in two versions: 10 feet and 20 feet.