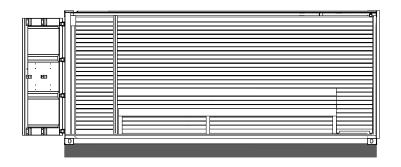

iner)            |
| Door handle                      |                | External handle in black steel                                                                             |

Internal handle in the same wood as internal cladding Handle height: 98 cm / square section 30x30 cm

## I.CON SAUNA

## Functions

| ON / OFF                                           | Through Touch Display       |  |
|----------------------------------------------------|-----------------------------|--|
| Lighting                                           | Through Touch Display       |  |
| Mp3 with music play / stop / rew / ff / volume +/- | Through Touch Display       |  |
| Alarm                                              | Through button inside sauna |  |

## Layout

10 ft



20 ft

plan



section





## I.con Relax

FOR YOUR REST AND PSYCHO-PHYSICAL RECOVERY

I.con Relax allows you to live an **immersive wellness experience** in the surrounding landscape.

It is the ideal place to rest, where the pleasant warmth of the stove allows you to let go to deep relaxation in name of sustainability.

Here, **relaxation triumphs** over the frenzy of our daily life.

It is the perfect conclusion to every wellness program, after the exposure to heat and the cold reaction: the exact moment where you get in tune with the slow rhythm of nature to **regain the balance between body and mind** and obtain the maximum benefit.





## Valuable relaxation

Our goal is to create **comfortable environments to favour deep relaxation** and full psycho-physical recovery. This is why we design **customisable