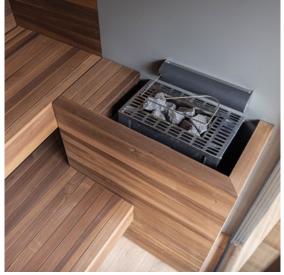

## 6. SAFETY AND MONITORING

The stove is placed in a safe position, and it does not come into direct contact with the structure of the cabin thanks to the porcelain gres covering the wall behind it. The pressure-activated system on the stove cuts the power supply to it, thus ensuring greater safety. The alarm button inside the cabin stops all the functions and cuts the power supply.

#### 5. SAFETY AND MONITORING

The stove, natural centre of the sauna, is placed in a safe position, and it does not come into direct contact with the structure of the cabin thanks to the gres porcelain covering the wall behind it. The pressure-activated system on the stove cuts the power supply to it, thus ensuring greater safety. The alarm button inside the cabin stops all the functions and cuts the power supply.