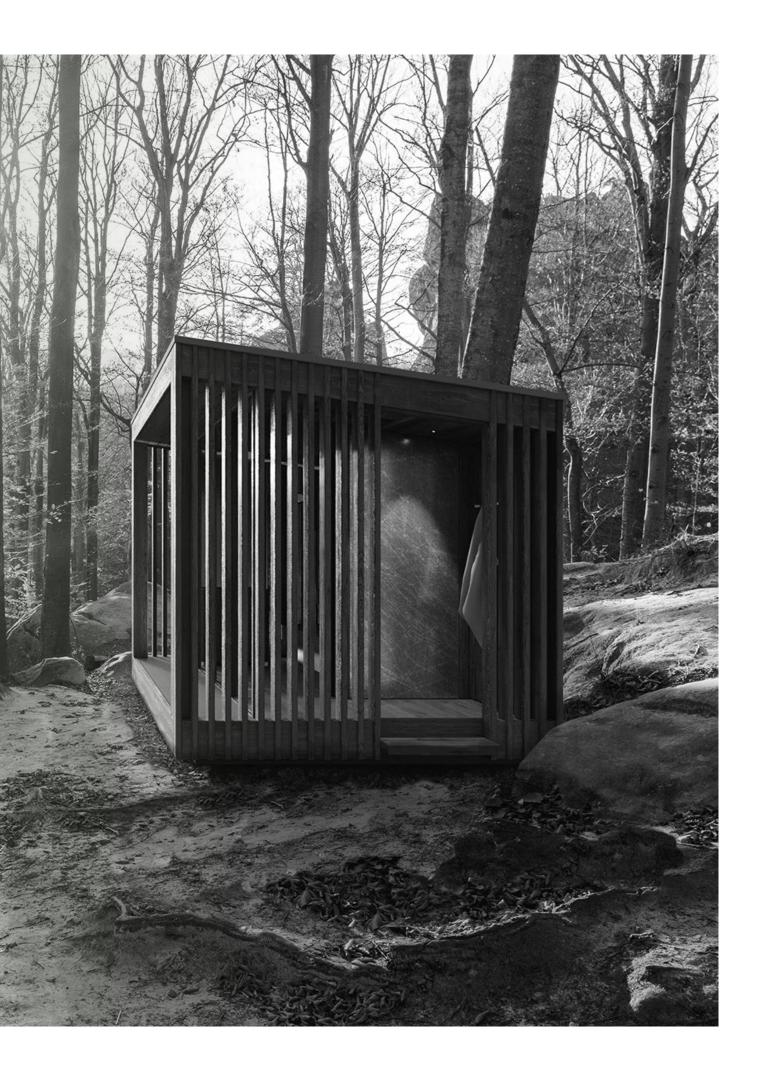

## Nature Sauna pro

#### INTENSE HEAT

It is the outdoor sauna designed for **social use**, combining the tradition of the **Finnish sauna** with the technological innovation of cutting-edge architecture.

Also available in the **Soft Sauna version**, characterised by a mild heat, for a gentle and embracing wellness experience.

A unique, discreet place where to enjoy moments of absolute relaxation while immersed in nature. A walkway is placed right outside the front glass wall, a comfortable external space for a proscenium effect with a panoramic view.

Nature Sauna Pro is designed to create a synergy with every context, and therefore offers new chances to the exclusive experiences dedicated to well-being.