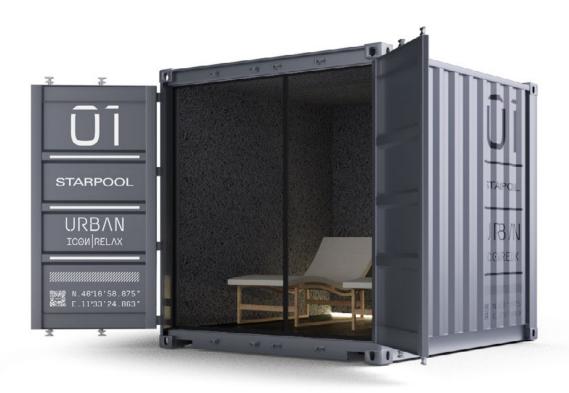

## INTENSE HEAT

I.con Sauna combines **the tradition of the Finnish sauna** with the design innovation of **cutting-edge architecture**. It is a fully equipped and regenerated container with a unique and exclusive design.

Also available in the **Soft Sauna version**, characterised by a mild heat, for a gentle and embracing wellness experience.

A cosy place that allows you to create **wellness areas to meet any need in terms of space**, from the smallest to the largest.

### 1. DOOR

Comfort, convenience and accessibility thanks to the door now increased in width to 87 cm.