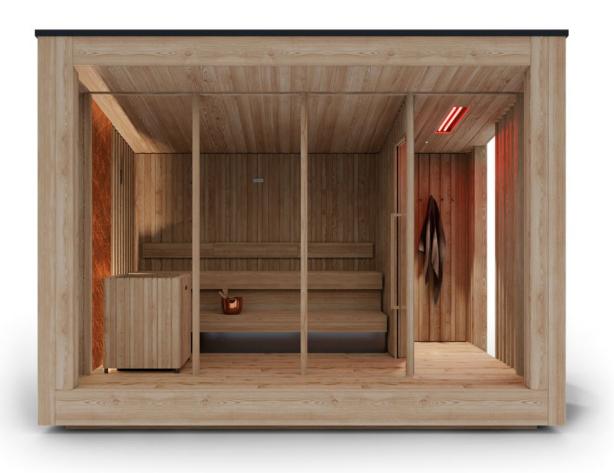

## I.con Sauna

## INTENSE HEAT

I.con Sauna combines **the tradition of the Finnish sauna** with the design innovation of **cutting-edge architecture**. It is a fully equipped and regenerated container with a unique and exclusive design.

## Functional design

The design by Starpool is the right balance between beauty and function.

The resulting environment then fulfils not just the appearance, but also meets specific requirements both in terms of space and sustainability.

### 1. DOOR

Comfort, convenience and accessibility thanks to the door now increased in width to 87 cm.

### 2. TOUCH DISPLAY

A practical touch-screen display with an intuitive interface that allows to browse quickly and easily through the functions of I.con Sauna. The touch-screen display is installed on the carriage technical compartment in the 10-feet container and on the entrance wall in the 20-feet container.

### 3. LIGHTING

A cascade of indirect white light illuminates the environment, enhancing the natural effect of the materials. An even, diffused blaze, whose intensity can be regulated thanks to the dimmable ledlight bar installed on the back wall.

## 4. NATURAL AIR EXTRACTION

The system of bottom-up natural air extraction ensures continuous recirculation and clean air.

### 5. SUSPENDED BENCH

The suspended bench favours cleaning operations.

## 6. SAFETY AND MONITORING

The stove is placed in a safe position, and it does not come into direct contact with the structure of the cabin thanks to the porcelain gres covering the wall behind it. The pressure-activated system on the stove cuts the power supply to it, thus ensuring greater safety. The alarm button inside the cabin stops all the functions and cuts the power supply.

## 7. TECHNICAL COMPARTMENT

In the 10-feet container, the technical compartment is installed in a sliding carriage, which allows to carry out all ordinary maintenance operations easily and independently. In the 20-feet container, the technical compartment is wall-installed.

### FRAME

The access to the container consists of a double-glazed door (6/18/6), secured by a frame in black anodised aluminium complete with lock. In the 20-feet container, the same "frame-like" effect is also present on the side glass wall.

## 9. DIMENSIONS

The containers are available in two versions: 10 feet and 20 feet.