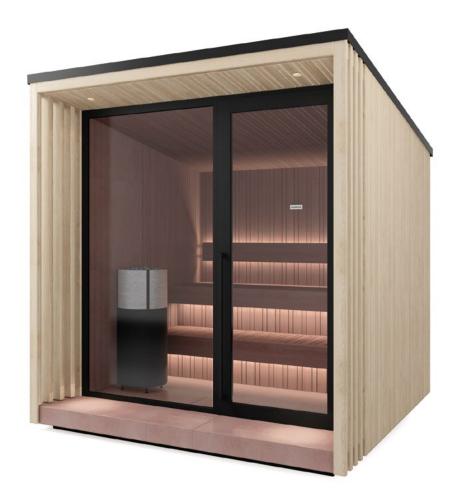

## I.con Sauna

## INTENSE HEAT

I.con Sauna combines **the tradition of the Finnish sauna** with the design innovation of **cutting-edge architecture**. It is a fully equipped and regenerated container with a unique and exclusive design.

Also available in the **Soft Sauna version**, characterised by a mild heat, for a gentle and embracing wellness experience.

A cosy place that allows you to create **wellness areas to meet any need in terms of space**, from the smallest to the largest.

The containers are in fact available in two dimensions:

10 or 20 feet.