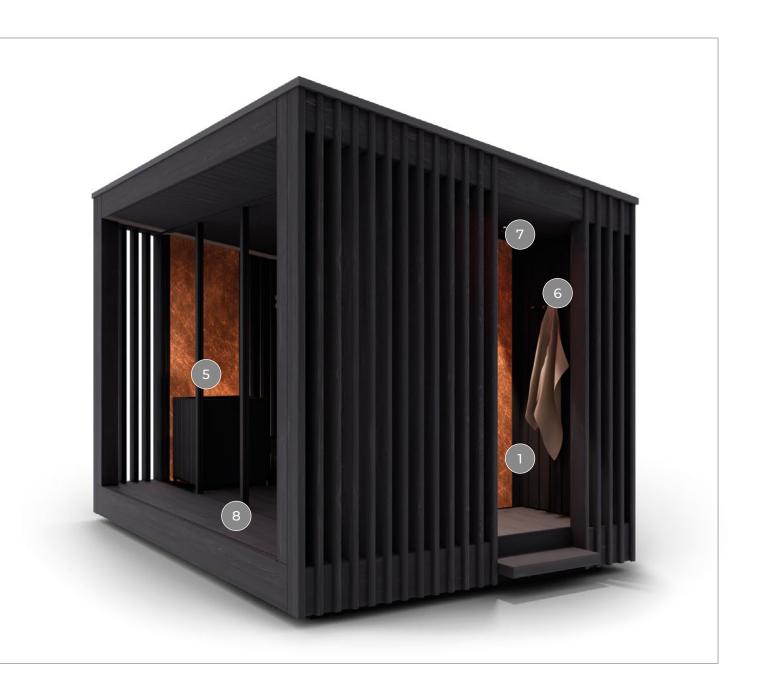

## Functional design

The design by Starpool is the right balance between beauty and function.

The resulting environment then fulfils not just the appearance, but also meets specific requirements both in terms of space and sustainability.

### 1. DOOR

Comfort, convenience and accessibility thanks to the door now increased in width to 87 cm.

### 2. TOUCH DISPLAY

A practical touch-screen display with an intuitive interface that allows to browse quickly and easily through the functions of I.con Sauna. The touch-screen display is installed on the carriage technical compartment in the 10-feet container and on the entrance wall in the 20-feet container.

### 3. LIGHTING

A cascade of indirect white light illuminates the environment, enhancing the natural effect of the materials. An even, diffused blaze, whose intensity can be regulated thanks to the dimmable ledlight bar installed on the back wall.

## 4. NATURAL AIR EXTRACTION

The system of bottom-up natural air extraction ensures continuous recirculation and clean air.

### 5. SUSPENDED BENCH

The suspended bench favours cleaning operations.

## 6. SAFETY AND MONITORING

The stove is placed in a safe position, and it does not come into direct contact with the structure of the cabin thanks to the porcelain gres covering the wall behind it. The pressure-activated system on the stove cuts the power supply to it, thus ensuring greater safety. The alarm button inside the cabin stops all the functions and cuts the power supply.

## 7. TECHNICAL COMPARTMENT

In the 10-feet container, the technical compartment is installed in a sliding carriage, which allows to carry out all ordinary maintenance operations easily and independently. In the 20-feet container, the technical compartment is wall-installed.

### FRAME

The access to the container consists of a double-glazed door (6/18/6), secured by a frame in black anodised aluminium complete with lock. In the 20-feet container, the same "frame-like" effect is also present on the side glass wall.

## 9. DIMENSIONS

The containers are available in two versions: 10 feet and 20 feet.