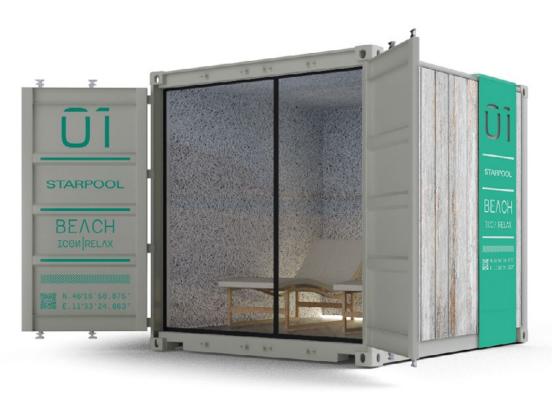

# The new idea of wellness

They come from far-off lands, they have travelled the world, fighting the winds and the sea. They are the great travellers that leave the cargo sector for a new route.

The containers preserve their distinctive nomadic spirit but, instead of shipping goods all over the world, they become **wellness spaces** where to relax your body and free your mind.

The door opens, you get on board and sail towards cosy places, to enjoy the benefits of the sauna and treat yourself to moments of authentic relaxation.

~~~~~

They are versatile installations characterised by simple lines and by a strong identity conveyed by their unique design.

## I.con Sauna and I.con Relax: make way to Wellness

**I.con Collection** features **I.con Sauna** and **I.con Relax**, enchanting places of refuge, symbols of the versatility of well-being. These containers allow you to **create stable or temporary wellness areas**, that can be moved easily, according to specific needs.

## BEACH

The intentionally faded shades evoke the soft colours of the sand and reproduce the typical air of the iconographic seaside resorts, transformed over time by the sea and wind erosion.