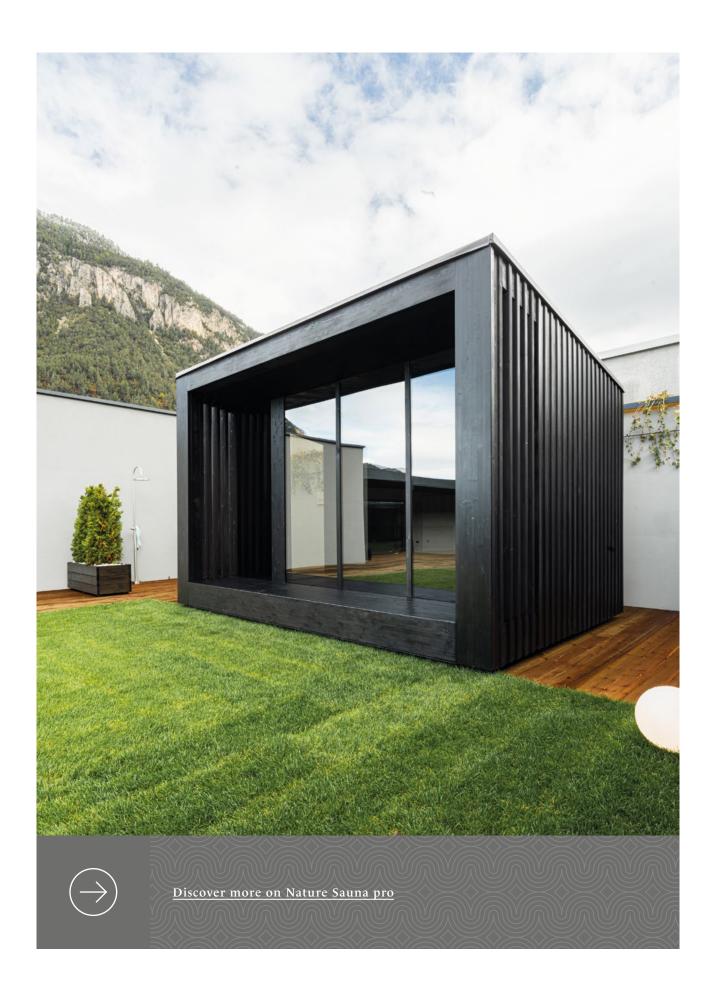

## Nature Sauna pro

#### INTENSE HEAT

It is the outdoor sauna designed for **social use**, combining the tradition of the **Finnish sauna** with the technological innovation of cutting-edge architecture.

Also available in the **Soft Sauna version**, characterised by a mild heat, for a gentle and embracing wellness experience.

A unique, discreet place where to enjoy moments of absolute relaxation while immersed in nature. A walkway is placed right outside the front glass wall, a comfortable external space for a proscenium effect with a panoramic view.

Nature Sauna Pro is designed to create a synergy with every context, and therefore offers new chances to the exclusive experiences dedicated to well-being.