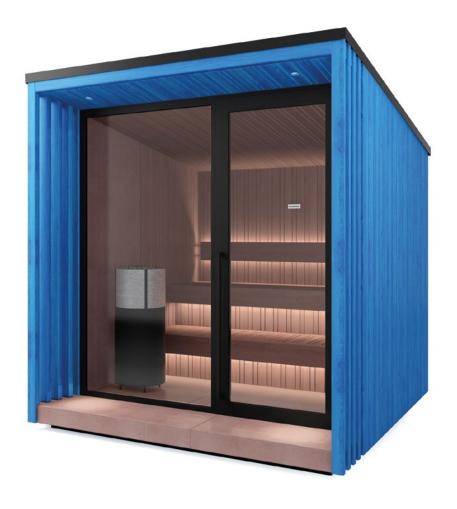

## I.con Sauna

## INTENSE HEAT

I.con Sauna combines **the tradition of the Finnish sauna** with the design innovation of **cutting-edge architecture**. It is a fully equipped and regenerated container with a unique and exclusive design.

Also available in the **Soft Sauna version**, characterised by a mild heat, for a gentle and embracing wellness experience.

A cosy place that allows you to create **wellness areas to meet any need in terms of space**, from the smallest to the largest.

The containers are in fact available in two dimensions:

10 or 20 feet.

## Functional design

The design by Starpool is the right balance between beauty and function.

The resulting environment then fulfils not just the appearance, but also meets specific requirements both in terms of space and sustainability.