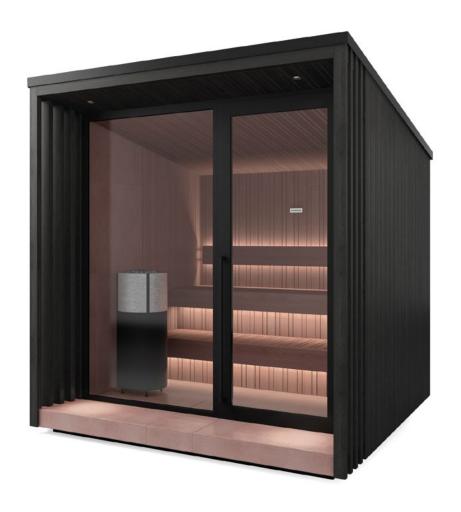

## I.con Sauna and I.con Relax: make way to Wellness

**I.con Collection** features **I.con Sauna** and **I.con Relax**, enchanting places of refuge, symbols of the versatility of well-being. These containers allow you to **create stable or temporary wellness areas**, that can be moved easily, according to specific needs.

## I.con Sauna

## INTENSE HEAT

I.con Sauna combines **the tradition of the Finnish sauna** with the design innovation of **cutting-edge architecture**. It is a fully equipped and regenerated container with a unique and exclusive design.

Also available in the **Soft Sauna version**, characterised by a mild heat, for a gentle and embracing wellness experience.

A cosy place that allows you to create **wellness areas to meet any need in terms of space**, from the smallest to the largest.

The containers are in fact available in two dimensions:

10 or 20 feet.

## Functional design

The design by Starpool is the right balance between beauty and function.

The resulting environment then fulfils not just the appearance, but also meets specific requirements both in terms of space and sustainability.